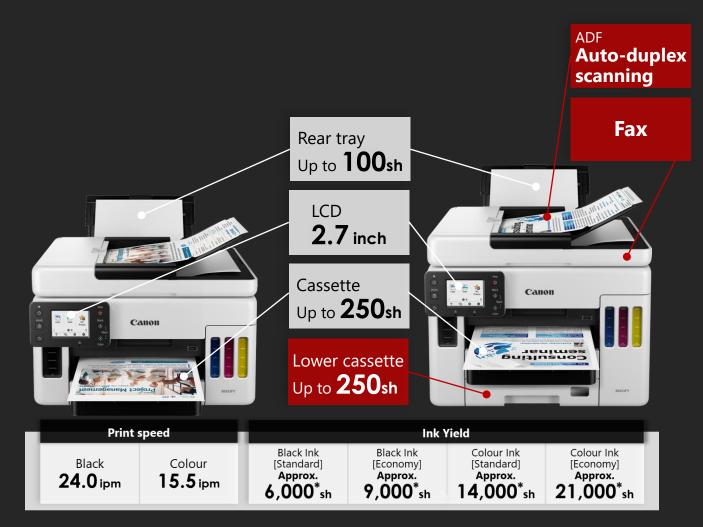

#### **ENJOY HIGH-QUALITY PRINTING AT A LOW COST**

MAXIFY MegaTank printers boast printing yields of up to 6,000 B&W A4 prints and up to 14,000 colour prints per set of ink bottles, reducing the need to think about replacing your printer's ink as frequently. Economy Mode helps you get even more from your MegaTank printer, achieving up to 9,000 A4 B&W pages and up to 21,000 colour pages per set of ink bottles.2

#### SUPERCHARGED PRODUCTIVTY

Both printers are equipped with an Auto Document Feeder, capable of auto-two-sided printing. Paired with large paper capacities - the MAXIFY GX6060 MegaTank holds up to 350 sheets, while the MAXIFY GX7060 MegaTank holds up to 600 sheets - you will spend less time refilling your printer.

If you want to take your productivity even further, the MAXIFY GX7060 MegaTank is equipped with auto-duplex scanning, making it easier scanning double sided pages or booklets.