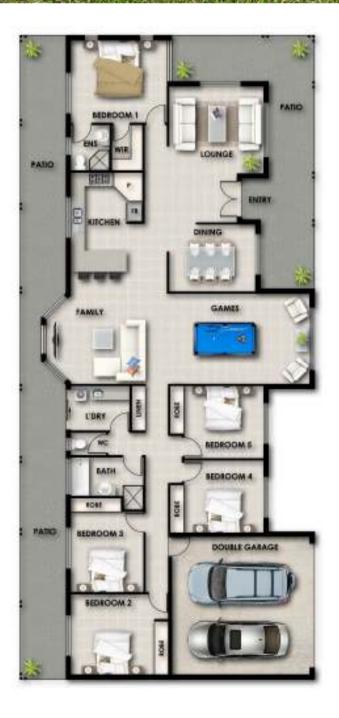

## Portsea

| Living area | 219.25m <sup>2</sup> |
|-------------|----------------------|
| Garage area | 39.89m <sup>2</sup>  |
| Patio area  | 52.85m <sup>2</sup>  |
| Entry area  | 33.58m <sup>2</sup>  |
| Total area  | 345.57m <sup>2</sup> |

Wildecom Homes Pty Ltd BC. 100680 www.wildecomhomes.com.au

Plans and images are for illustration purposes only. Floor plan and elevation as shown in this brochure are an artist's impression only and do not form any part of the contract to build. Standard plans and specifications take precedence over any design, elevation or brochure. These designs are copyright to **Wildecom Homes**