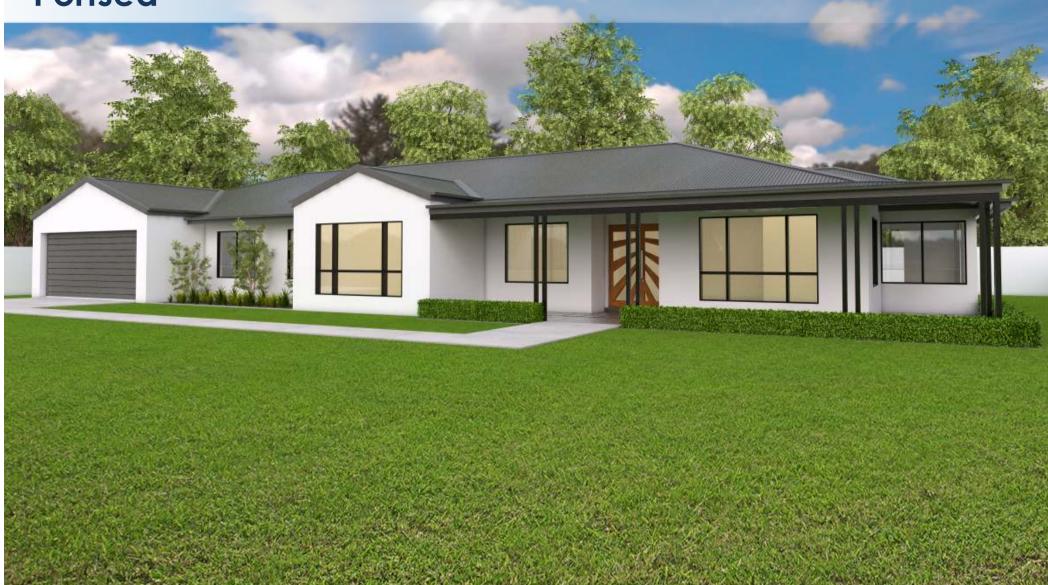

## Portsea

| Living area | 219.25m <sup>2</sup> |
|-------------|----------------------|
| Garage area | 39.89m <sup>2</sup>  |
| Patio area  | 52.85m <sup>2</sup>  |
| Entry area  | 33.58m <sup>2</sup>  |
| Total area  | 345.57m <sup>2</sup> |

Wildecom Homes Pty Ltd BC. 100680 www.wildecomhomes.com.au

Plans and images are for illustration purposes only. Floor plan and elevation as shown in this brochure are an artist's impression only and do not form any part of the contract to build. Standard plans and specifications take precedence over any design, elevation or brochure. These designs are copyright to **Wildecom Homes**