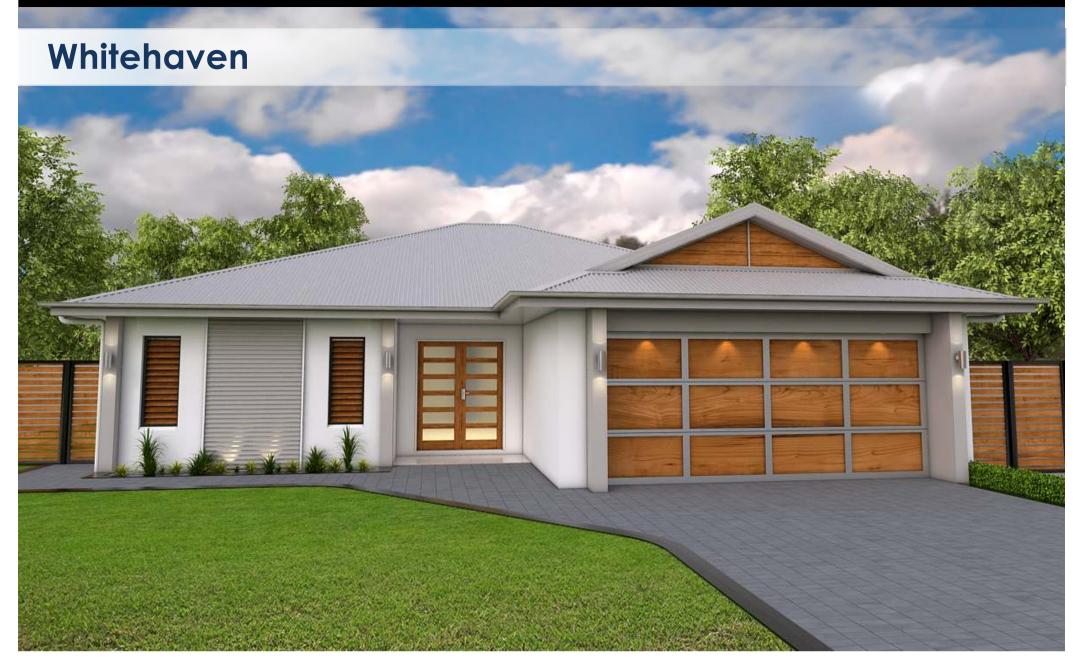

| Total area  | 229.54m <sup>2</sup> |
|-------------|----------------------|
| Entry area  | 2.88m <sup>2</sup>   |
| Patio area  | 27.00m <sup>2</sup>  |
| Garage area | 38.20m <sup>2</sup>  |
| Living area | 161.46m²             |

## Package Includes:

- Exceptional warranty package above industry standard
- Clay Brick Wall construction
- Fully painted throughout the home, 3 coats
- Roof fully insulated including patio and entry
- Colorbond roof, gutters and fascia
- Tiling to living and wet areas, carpet to bedrooms
- Recessed shower floors
- Professionally designed kitchen with overhead cupboards
- Stone benchtops to kitchen and vanities
- 900mm cooking appliances
- Stainless steel dishwasher
- Generous lighting and power point allowance
- Architectural plumbing fixtures throug