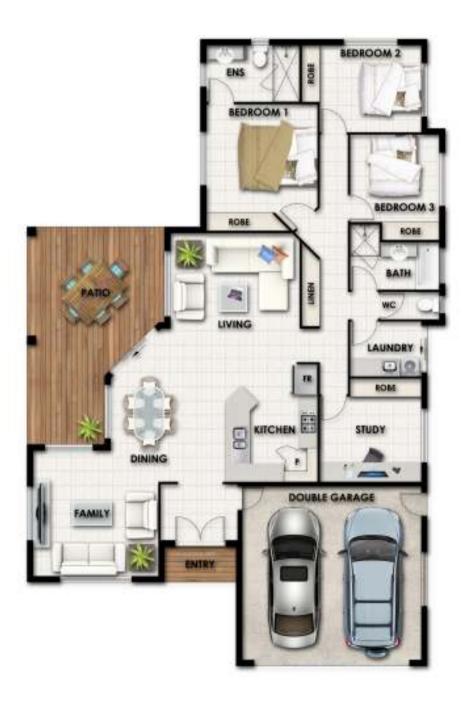

| Total area  | 229.54m <sup>2</sup> |
|-------------|----------------------|
| Entry area  | 2.88m <sup>2</sup>   |
| Patio area  | 27.00m <sup>2</sup>  |
| Garage area | 38.20m <sup>2</sup>  |
| Living area | 161.46m²             |