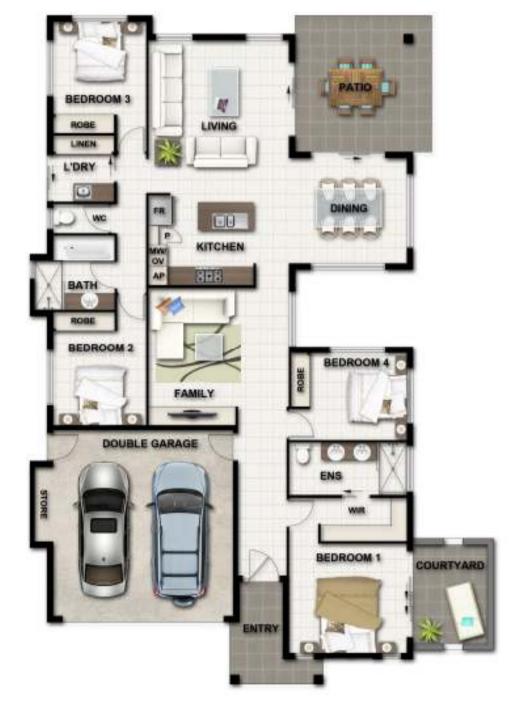

| Total area  | 231.23m <sup>2</sup> |
|-------------|----------------------|
| Entry area  | 6.15m <sup>2</sup>   |
| Patio area  | 17.64m <sup>2</sup>  |
| Garage area | 37.64m <sup>2</sup>  |
| Living area | 167.86m²             |