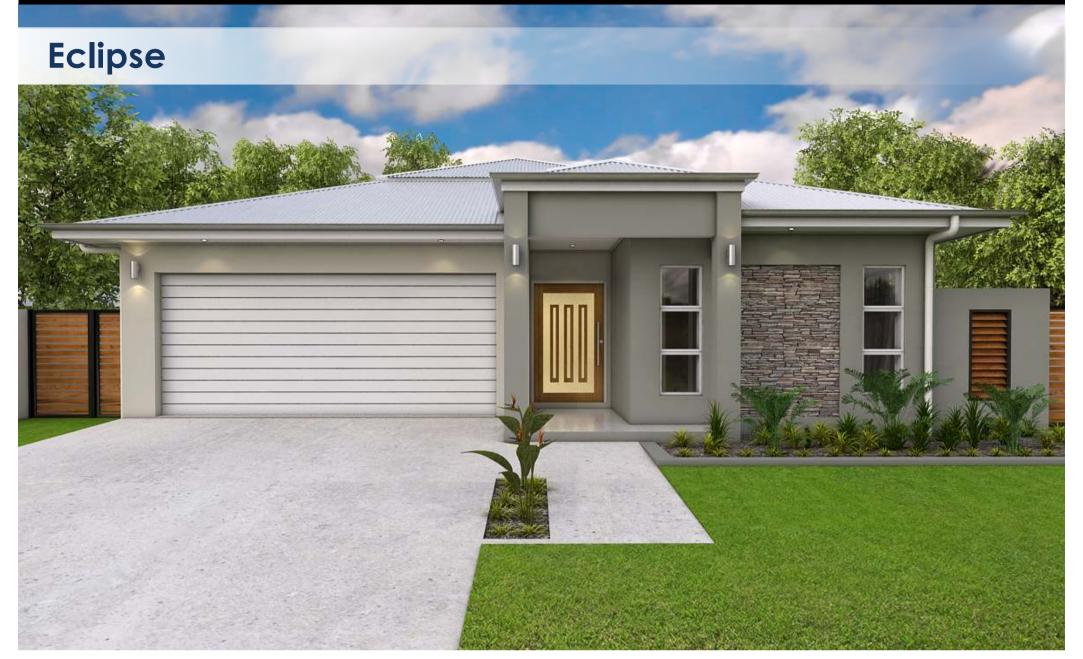

| Total area  | 231.23m <sup>2</sup> |
|-------------|----------------------|
| Entry area  | 6.15m <sup>2</sup>   |
| Patio area  | 17.64m <sup>2</sup>  |
| Garage area | 37.64m <sup>2</sup>  |
| Living area | 167.86m²             |

## Package Includes:

- Exceptional warranty package above industry standard
- Clay Brick Wall construction
- Fully painted throughout the home, 3 coats
- Roof fully insulated including patio and entry
- Colorbond roof, gutters and fascia
- Tiling to living and wet areas, carpet to bedrooms
- Recessed shower floors
- Professionally designed kitchen with overhead cupboards
- Stone benchtops to kitchen and vanities
- 900mm cooking appliances
- Stainless steel dishwasher
- Generous lighting and power point allowance
- Architectural plumbing fixtures throug