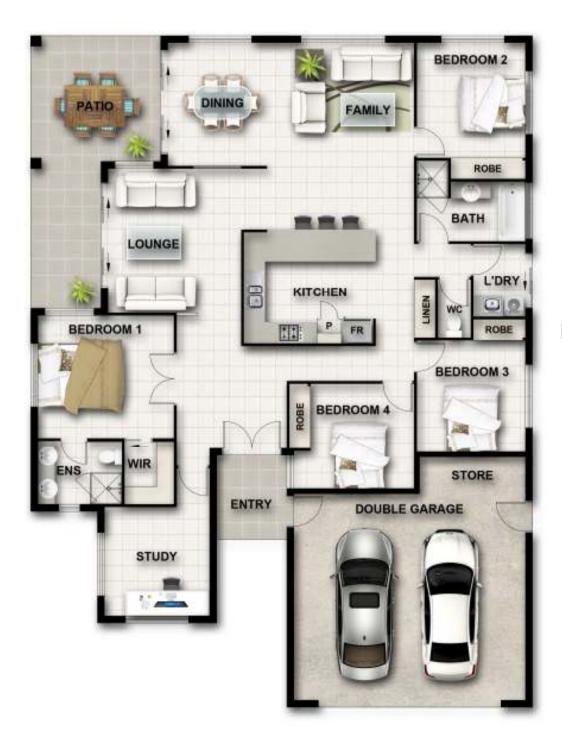

 Living area
 173.15m²

 Garage area
 46.10m²

 Patio area
 26.48m²

 Entry area
 4.82m²

 Total area
 250.55m²