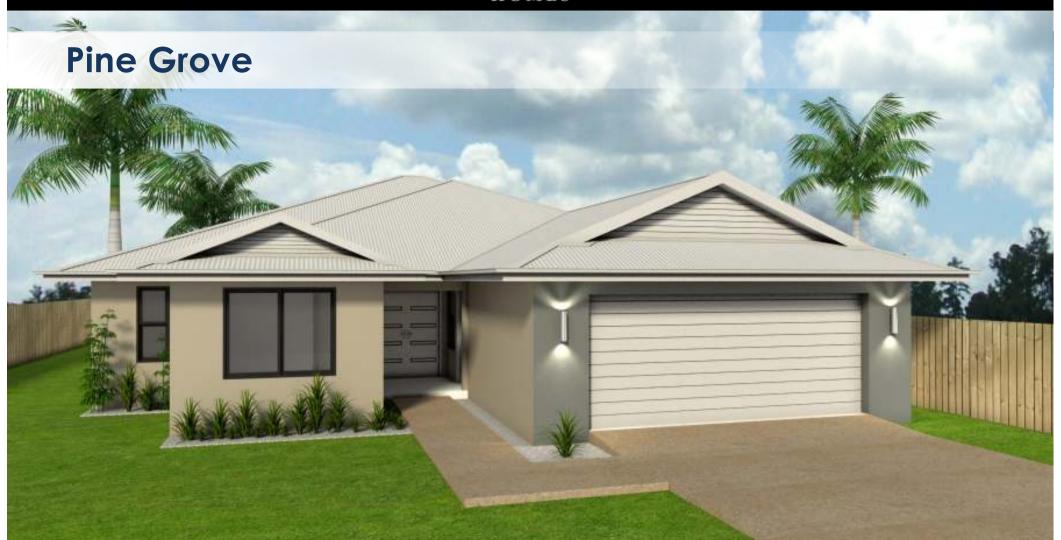

Living area
 173.15m²

 Garage area
 46.10m²

 Patio area
 26.48m²

 Entry area
 4.82m²

 Total area
 250.55m²







## Package Includes:

- Exceptional warranty package above industry standard
- Clay Brick Wall construction
- Fully painted throughout the home, 3 coats
- Roof fully insulated including patio and entry
- Colorbond roof, gutters and fascia
- Tiling to living and wet areas, carpet to bedrooms
- Recessed shower floors
- Professionally designed kitchen with overhead cupboards
- Stone benchtops to kitchen and vanities
- 900mm cooking appliances
- Stainless steel dishwasher
- Generous lighting and power point allowance
- Architectural plumbing fixtures throughout
- Mirrored Robe doors
- Paved driveway
- Clothesline and letterbox

Wildecom Homes Pty Ltd BC 100680

www.wildeco