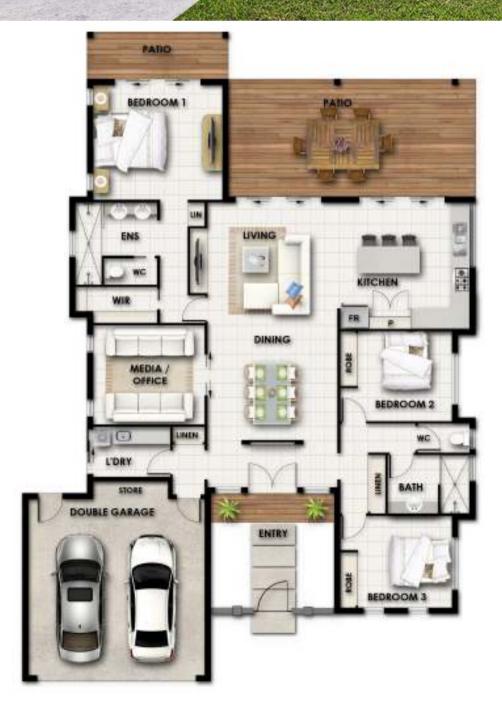

## Acacia

| 40.42m <sup>2</sup><br>3.81m <sup>2</sup> |
|-------------------------------------------|
|                                           |
| +1.07111                                  |
| 41.69m <sup>2</sup>                       |
| _161.35m <sup>2</sup>                     |
|                                           |