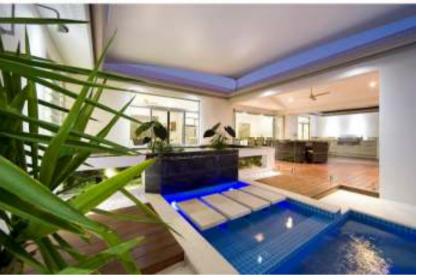

## Package Includes:

- Exceptional warranty package above industry standard
- Clay Brick wall construction
- Fully Painted throughout the home, 3 coats
- Roof fully insulated including patio and entry
- Colorbond roof, gutters and fascia
- Tiling to living & wet areas, carpet to bedrooms
- Recessed shower floors
- Professionally designed kitchen with overhead cupboards
- Stone bench tops to kitchen & vanities
- 900mm cooking appliances
- Stainless steel dishwasher
- Generous lighting and power point allowance
- Architectural plumbing fixtures throughout
- Mirrored Robe doors
- Paved driveway
- Clothesline and letterbox