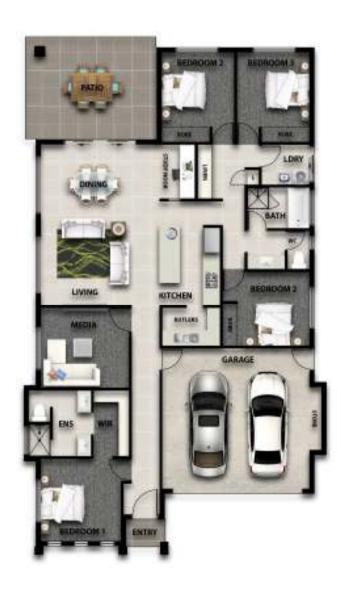

| 259.04m2            | otal area   |
|---------------------|-------------|
| 5.00m <sup>2</sup>  | ntry area   |
| 25.12m <sup>2</sup> | atio area   |
| 38.36m²             | Garage area |
| 190.04m²            | iving area  |
| 100.04-             |             |