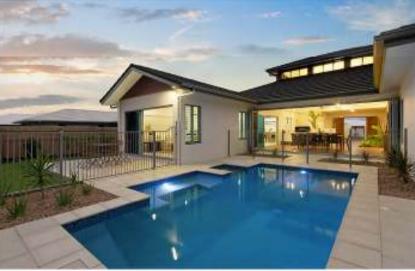

## Package Includes:

- Exceptional warranty package above industry standard
- Clay Brick wall construction
- Fully Painted throughout the home, 3 coats
- Roof fully insulated including patio and entry
- Colorbond roof, gutters and fascia
- Tiling to living & wet areas, carpet to bedrooms
- Recessed shower floors
- Professionally designed kitchen with overhead cupboards
- Stone bench tops to kitchen & vanities
- 900mm cooking appliances
- Stainless steel dishwasher
- Generous lighting and power point allowance
- Architectural plumbing fixtures throughout
- Mirrored Robe doors
- Paved driveway
- Clothesline and letterbox