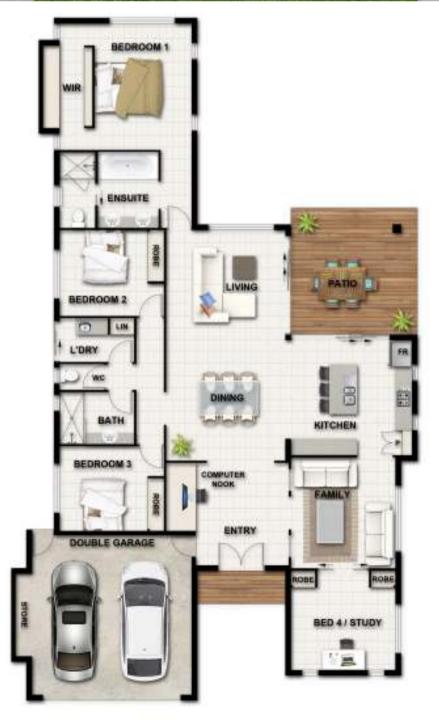

## Antigua

| Total area  | 256.84m <sup>2</sup> |
|-------------|----------------------|
| Entry area  | 3.85m²               |
| Patio area  | 19.36m <sup>2</sup>  |
| Garage area | 38.91m <sup>2</sup>  |
| Living area | 194.72m <sup>2</sup> |