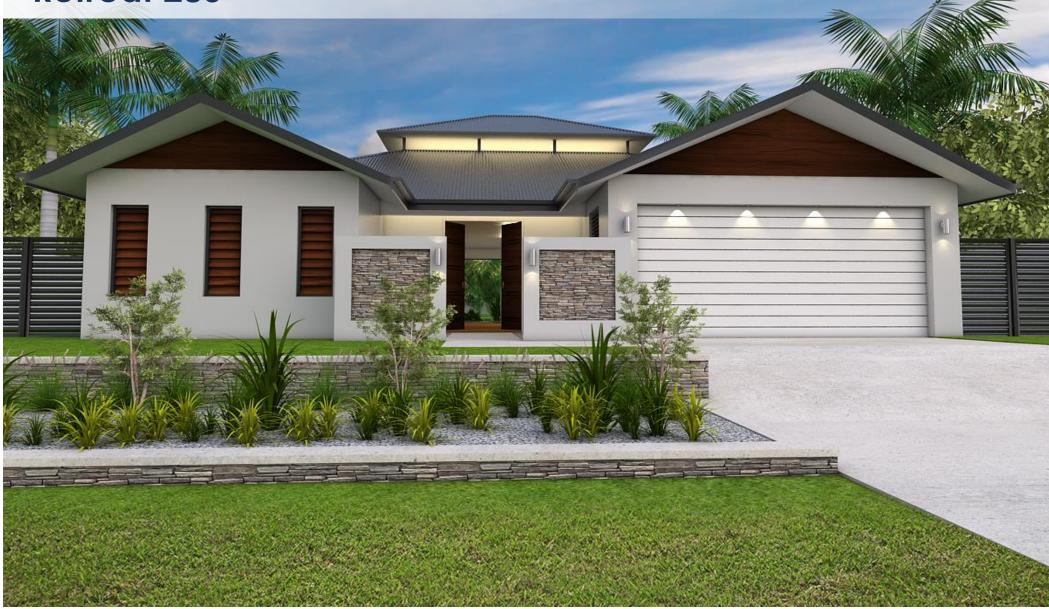

## Retreat 285

| Living area    | 174.57m <sup>2</sup> |
|----------------|----------------------|
| Garage area    | 41.27m <sup>2</sup>  |
| Patio area     | 26.40m <sup>2</sup>  |
| Courtyard area | 43.14m <sup>2</sup>  |
| Total area     | 285.38m <sup>2</sup> |

Cougar Homes Pty Ltd QBSA No. 1033596 www.cougarhomes.com.au

Plans, elevations & images do not form any part of the build contract. Colours, furniture, vehicles, fencing, paving, landscaping, and pools are artists impressions only, and are not included. Standard pricing allows for hip roof construction, and tiling in lieu of decking to porches and patios, and excludes any gables, gate houses, roof features and feature blockwork. Refer to builders / package inclusions for full details. Pricing and availability is subject to change without notice. These designs are copyright to Cougar Homes Pty Ltd. QBSA 1033596