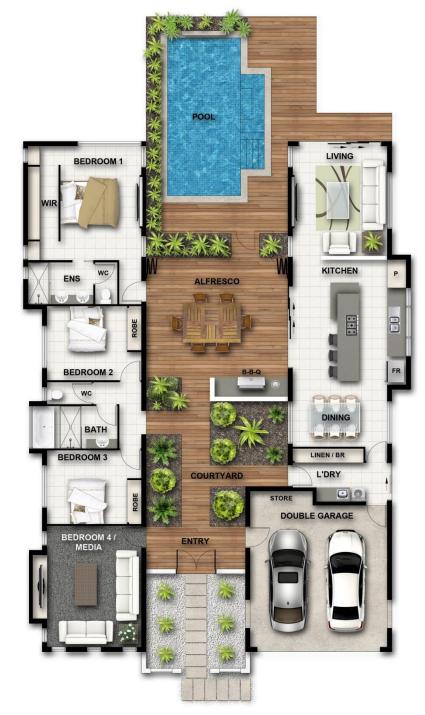

## Retreat 285

| Living area    | 174.57m <sup>2</sup> |
|----------------|----------------------|
| Garage area    | 41.27m <sup>2</sup>  |
| Patio area     | 26.40m <sup>2</sup>  |
| Courtyard area | 43.14m <sup>2</sup>  |
| Total area     | 285.38m <sup>2</sup> |

Cougar Homes Pty Ltd QBSA No. 1033596 www.cougarhomes.com.au

Plans, elevations & images do not form any part of the build contract. Colours, furniture, vehicles, fencing, paving, landscaping, and pools are artists impressions only, and are not included. Standard pricing allows for hip roof construction, and tiling in lieu of decking to porches and patios, and excludes any gables, gate houses, roof features and feature blockwork. Refer to builders / package inclusions for full details. Pricing and availability is subject to change without notice. These designs are copyright to Cougar Homes Pty Ltd. QBSA 1033596