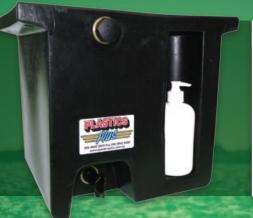

### **UNDERBODY WATER TANKS**

# Your handy and versatile on-road handwasher!

# SPECIFICALLY DESIGNED FOR THE HARD-WORKING UTE!

- Suits use on ute, truck, tractor or anywhere you need water / soap
- Designed to fit a variety of vehicles
- Long lasting tough UV stabilized polyethelene
- Food grade
- Easy installation
- Available in black or grey