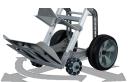

### Rotatruck® vs. Handtruck

The smaller Rotacaster wheel at the front gives the Rotatruck greater leverage than traditional 2-wheelers, making it easier to pull back, park, lever and balance loads.

More leverage, less effort

The Rotatruck's compact, multidirectional wheel base fully supports loads without operator input. No need to park or pull back loads as frequently.

Just push, don't carry

The fixed orientation of the Rotacaster wheel allows you to step and lever loads instead of turning and reversing (over obstacles), with 78% less effort and 63% faster.

#### Self-Supporting Wheel Base

Self-supporting multi-directional Rotatrucks are based on a highly manoeuvrable four wheeled base that increases productivity.