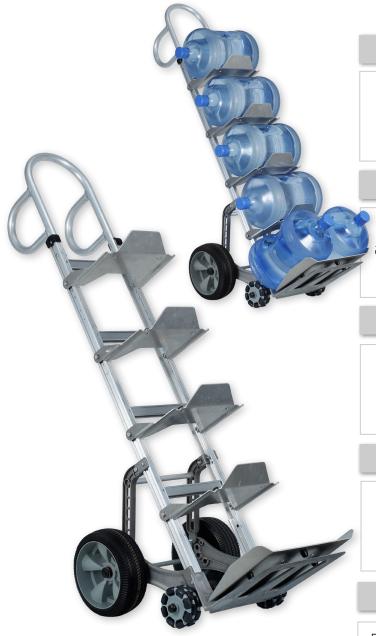

## Water Bottle Rotatruck™

The Water Bottle Rotatruck is the easiest, quickest and safest way to handle large and heavy water bottles or other items. Its ergonomic design minimises repetitive pull back and user effort and makes handling easier, quicker and safer.

#### Self-Supporting Wheel Base

Self-supporting multi-directional Rotatrucks are based on a highly manoeuvrable four wheeled base that increases productivity.

#### Different Tray Options

Different tray variations are available to carry **up to 6** water big dispenser **water bottles** 

#### Rubber Stops

Rubber stops help **hold bottles in place** and are adjustable to
accommodate various bottle sizes

#### Foldable Trays

All **trays** can be **folded up** for use as a standard Rotatruck and for taller loads.

#### Puncture Proof Rear Wheel

Puncture proof **Microcell foam rear wheels** navigate with ease through rough surfaces.

#### PRODUCT CODE: 11-8002 (for up to 5 bottles) 11-8001 (for up to 6 ottles)

- · Load Capacity: 230kg
- · Weight: 22kg

#### **COMPONENTS**

- · extended aluminium hi-strength frame
- · Double loop handle
- · 2x 125mm R3 Rotacaster™ wheels front wheels
- · 250mm puncture proof foam filled rear wheels
- · 355x305mm cast magnesium nose
- · 2xTriple (R3) 125mm Rotacaster front wheels