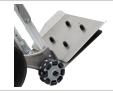

#### Puncture Proof Rear Wheel

Puncture proof **Microcell foam rear wheels** navigate with ease through rough surfaces.

#### **COMPONENTS**

- · extended aluminium hi-strength frame
- · Double loop handle
- · 2x 125mm R3 Rotacaster™ wheels front wheels
- · 250mm puncture proof foam filled rear wheels
- · 355x305mm cast magnesium nose
- · 2xTriple (R3) 125mm Rotacaster front wheels