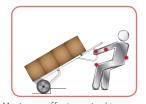

#### Magic Step Up™

**78% less** lifting effort **63% faster**negotiating kerbs

Up kerbs or over obstructions without reversing.

Maximum effort required to reverse and pull load up a kerb.