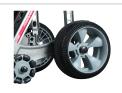

#### Puncture Proof Rear Wheel

Puncture proof **Microcell foam rear wheels** navigate with ease through rough surfaces.

#### **COMPONENTS**

- · extended aluminium hi-strength frame
- · Double loop handle
- · 2x 125mm R3 Rotacaster™ wheels front wheels
- · 250mm puncture proof foam filled rear wheels
- · 355x305mm cast magnesium nose
- · 2xTriple (R3) 125mm Rotacaster front wheels