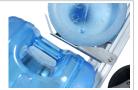

## Water Bottle Rotatruck™

The Water Bottle Rotatruck is the easiest, quickest and safest way to handle large and heavy water bottles or other items. Its ergonomic design minimises repetitive pull back and user effort and makes handling easier, quicker and safer.

#### Different Tray Options

Different tray variations are available to carry **up to 6** water big dispenser **water bottles** 

#### Rubber Stops

Rubber stops help **hold bottles in place** and are adjustable to
accommodate various bottle sizes