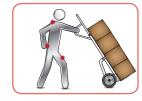

Lever, don't lift

**32% less** pull-back effort

55% less general handling effort

**Easier pull-back effort** & no need to park at waypoints.

Parking and pulling back loads at waypoints increases strain on musculoskeletal structure.