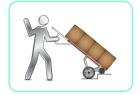

The Rotatruck's compact, multidirectional wheel base fully supports loads without operator input. No need to park or pull back loads as frequently.

Just push, don't carry

The fixed orientation of the Rotacaster wheel allows you to step and lever loads instead of turning and reversing (over obstacles), with 78% less effort and 63% faster.