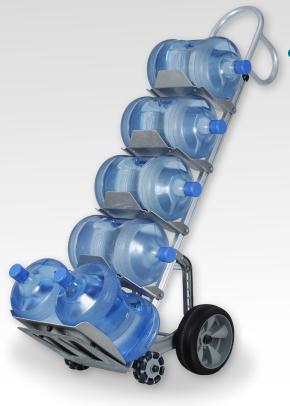

## Water Bottle Rotatruck™

The Water Bottle Rotatruck is the easiest, quickest and safest way to handle large and heavy water bottles or other items. Its ergonomic design minimises repetitive pull back and user effort and makes handling easier, quicker and safer.

#### Different Tray Options

Different tray variations are available to carry **up to 6** water big dispenser **water bottles** 

#### Rubber Stops

Rubber stops help **hold bottles in place** and are adjustable to
accommodate various bottle sizes

#### Foldable Trays

All **trays** can be **folded up** for use as a standard Rotatruck and for taller loads.

#### Puncture Proof Rear Wheel

Puncture proof **Microcell foam rear wheels** navigate with ease through rough surfaces.

#### PRODUCT CODE: 11-8002 (for up to 5 bottles) 11-8001 (for up to 6 ottles)

- · Load Capacity: 230kg
- · Weight: 22kg