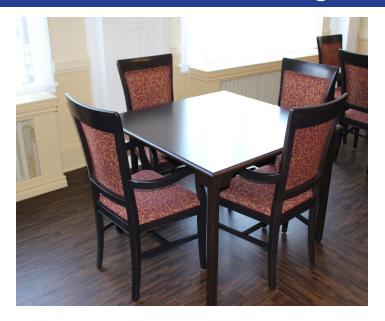

### **WOOD DINING TABLES**

Nothing impresses residents more than a beautiful dining room. Our durable tables feature solid wood legs in your choice of leg style and a high quality, easy to clean laminate tops.

## DINING ROOM TABLES Solid Wood Legs with Laminate Tops