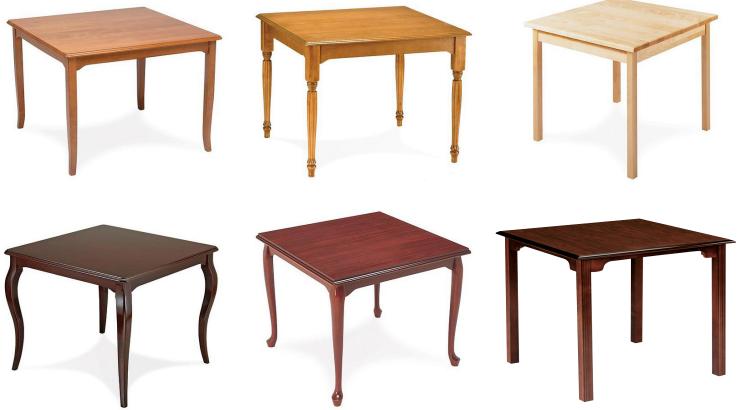

## **DINING ROOM TABLE FEATURES:**

- · High quality, easy to clean laminate tops in hundreds of colours and wood grains
- Solid wood legs in 6 distinct styles in a wide range of stain finishes
- Top apron available in half apron, wedge apron and straight apron styles
- Variety of PVC and Wood Profile edging available
- Sizes ranging from our standard 24"- 48" square. Other customizable sizes available in larger square and rectangular versions.
- Ask your sales representative for more information about our round dining tables!