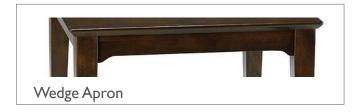

### **FEATURES and STYLE OPTIONS:**

## **DINING ROOM TABLE FEATURES:**

- · High quality, easy to clean laminate tops in hundreds of colours and wood grains
- Solid wood legs in 6 distinct styles in a wide range of stain finishes
- Top apron available in half apron, wedge apron and straight apron styles
- Variety of PVC and Wood Profile edging available
- Sizes ranging from our standard 24"- 48" square. Other customizable sizes available in larger square and rectangular versions.
- Ask your sales representative for more information about our round dining tables!