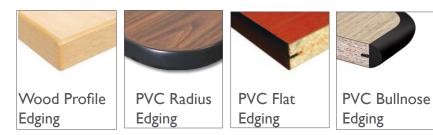

## **DINING ROOM TABLE FEATURES:**

- · High quality, easy to clean laminate tops in hundreds of colours and wood grains
- Solid wood legs in 6 distinct styles in a wide range of stain finishes
- Top apron available in half apron, wedge apron and straight apron styles
- Variety of PVC and Wood Profile edging available
- Sizes ranging from our standard 24"- 48" square. Other customizable sizes available in larger square and rectangular versions.
- Ask your sales representative for more information about our round dining tables!