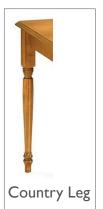

## **DINING ROOM TABLE FEATURES:**

- · High quality, easy to clean laminate tops in hundreds of colours and wood grains
- Solid wood legs in 6 distinct styles in a wide range of stain finishes
- Top apron available in half apron, wedge apron and straight apron styles
- Variety of PVC and Wood Profile edging available
- Sizes ranging from our standard 24"- 48" square. Other customizable sizes available in larger square and rectangular versions.
- Ask your sales representative for more information about our round dining tables!