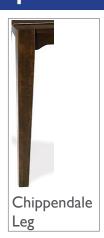

## **DINING ROOM TABLE FEATURES:**

- · High quality, easy to clean laminate tops in hundreds of colours and wood grains
- Solid wood legs in 6 distinct styles in a wide range of stain finishes
- Top apron available in half apron, wedge apron and straight apron styles
- Variety of PVC and Wood Profile edging available
- Sizes ranging from our standard 24"- 48" square. Other customizable sizes available in larger square and rectangular versions.
- Ask your sales representative for more information about our round dining tables!