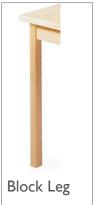

## **DINING ROOM TABLE FEATURES:**

- · High quality, easy to clean laminate tops in hundreds of colours and wood grains
- Solid wood legs in 6 distinct styles in a wide range of stain finishes
- Top apron available in half apron, wedge apron and straight apron styles
- Variety of PVC and Wood Profile edging available
- Sizes ranging from our standard 24"- 48" square. Other customizable sizes available in larger square and rectangular versions.
- Ask your sales representative for more information about our round dining tables!