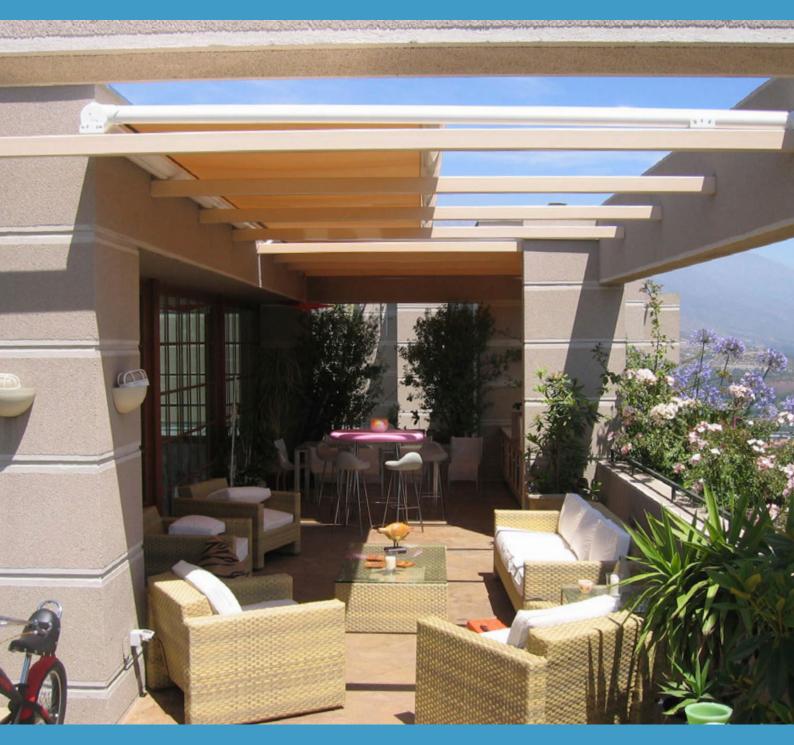

## FEATURES

- The GIOTTO Fabric Tension System awning has been specifically designed to be fitted over Glass Roofs, Conservatories or Pergolas, to assist in heat reduction by shading the glass or the deck.
- Fabric is taut when the system is fully open, closed or somewhere in between.
- Maximum 5 metres wide with a 4 metre projection.
- 78mm Galvanised steel roller tube.
- Deep section front bar encloses the Tension Spring mechanism.
- The Giotto is always motorized Gear-Box drive is not available
- Standard mounting brackets give 80mm clearance over the mullion. Extra Height brackets giving a 170mm clearance are also available.
- Side fit brackets and Sideways Adjustable brackets are an available option.
- Twin Models are available each has its own motor and can be operated independently.