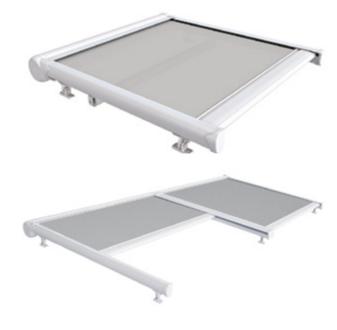

## FEATURES

- The GIOTTO Fabric Tension System awning has been specifically designed to be fitted over Glass Roofs, Conservatories or Pergolas, to assist in heat reduction by shading the glass or the deck.
- Fabric is taut when the system is fully open, closed or somewhere in between.
- Maximum 5 metres wide with a 4 metre projection.
- 78mm Galvanised steel roller tube.
- Deep section front bar encloses the Tension Spring mechanism.
- The Giotto is always motorized Gear-Box drive is not available
- Standard mounting brackets give 80mm clearance over the mullion. Extra Height brackets giving a 170mm clearance are also available.
- Side fit brackets and Sideways Adjustable brackets are an available option.
- Twin Models are available each has its own motor and can be operated independently.