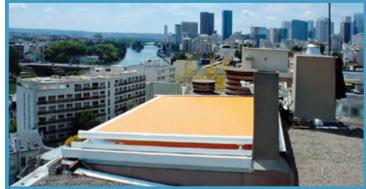

## FEATURES

- The GIOTTO Fabric Tension System awning has been specifically designed to be fitted over Glass Roofs, Conservatories or Pergolas, to assist in heat reduction by shading the glass or the deck.
- Fabric is taut when the system is fully open, closed or somewhere in between.
- Maximum 5 metres wide with a 4 metre projection.
- 78mm Galvanised steel roller tube.
- Deep section front bar encloses the Tension Spring mechanism.
- The Giotto is always motorized Gear-Box drive is not available
- Standard mounting brackets give 80mm clearance over the mullion. Extra Height brackets giving a 170mm clearance are also available.
- Side fit brackets and Sideways Adjustable brackets are an available option.
- Twin Models are available each has its own motor and can be operated independently.