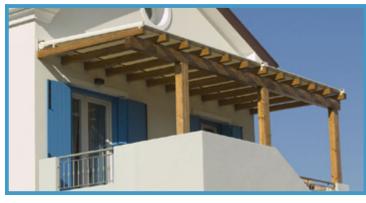

## FEATURES

- The GIOTTO Fabric Tension System awning has been specifically designed to be fitted over Glass Roofs, Conservatories or Pergolas, to assist in heat reduction by shading the glass or the deck.
- Fabric is taut when the system is fully open, closed or somewhere in between.
- Maximum 5 metres wide with a 4 metre projection.
- 78mm Galvanised steel roller tube.
- Deep section front bar encloses the Tension Spring mechanism.
- The Giotto is always motorized Gear-Box drive is not available
- Standard mounting brackets give 80mm clearance over the mullion. Extra Height brackets giving a 170mm clearance are also available.
- Side fit brackets and Sideways Adjustable brackets are an available option.
- Twin Models are available each has its own motor and can be operated independently.