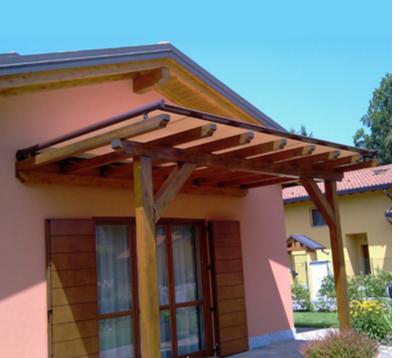

## FEATURES

- The GIOTTO Fabric Tension System awning has been specifically designed to be fitted over Glass Roofs, Conservatories or Pergolas, to assist in heat reduction by shading the glass or the deck.
- Fabric is taut when the system is fully open, closed or somewhere in between.
- Maximum 5 metres wide with a 4 metre projection.
- 78mm Galvanised steel roller tube.
- Deep section front bar encloses the Tension Spring mechanism.
- The Giotto is always motorized Gear-Box drive is not available
- Standard mounting brackets give 80mm clearance over the mullion. Extra Height brackets giving a 170mm clearance are also available.
- Side fit brackets and Sideways Adjustable brackets are an available option.
- Twin Models are available each has its own motor and can be operated independently.