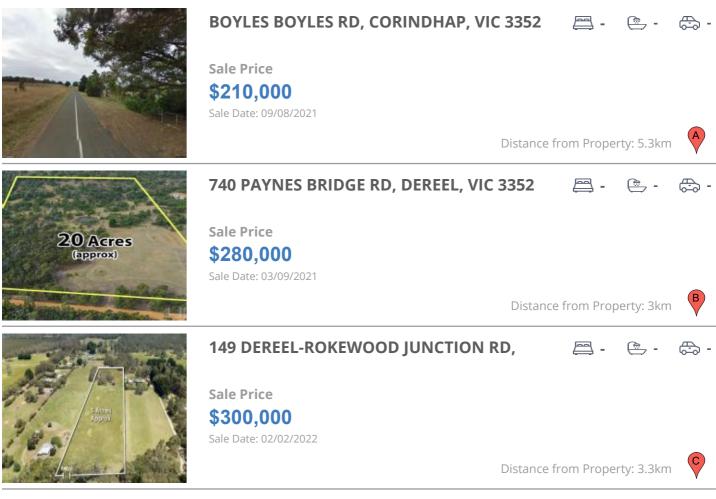

# **COMPARABLE PROPERTIES**

These are the three properties sold within five kilometres of the property for sale in the last 18 months that the estate agent or agent's representative considers to be most comparable to the property for sale.

#### **Comparable property sales**

These are the three properties sold within five kilometres of the property for sale in the last 18 months that the estate agent or agent's representative considers to be most comparable to the property for sale.

| Address of comparable property                    | Price     | Date of sale |
|---------------------------------------------------|-----------|--------------|
| BOYLES BOYLES RD, CORINDHAP, VIC 3352             | \$210,000 | 09/08/2021   |
| 740 PAYNES BRIDGE RD, DEREEL, VIC 3352            | \$280,000 | 03/09/2021   |
| 149 DEREEL-ROKEWOOD JUNCTION RD, DEREEL, VIC 3352 | \$300,000 | 02/02/2022   |