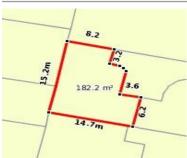

# 3A HAFEY COURT, EUREKA, VIC 3350

**Indicative Selling Price** 

For the meaning of this price see consumer.vic.au/underquoting

Single Price: \$420,000

Provided by: Don Hanlon, PRDnationwide Ballarat

| Address<br>Including suburb and<br>postcode | 3A HAFEY COURT FUREKA VIC 3350 |
|---------------------------------------------|--------------------------------|
|---------------------------------------------|--------------------------------|