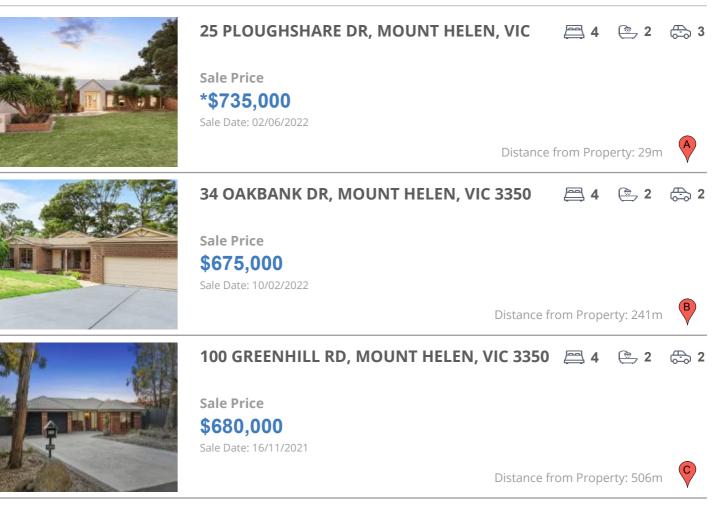

# **COMPARABLE PROPERTIES**

These are the three properties sold within five kilometres of the property for sale in the last 18 months that the estate agent or agent's representative considers to be most comparable to the property for sale.

#### **Comparable property sales**

These are the three properties sold within five kilometres of the property for sale in the last 18 months that the estate agent or agent's representative considers to be most comparable to the property for sale.

| Address of comparable property           | Price      | Date of sale |
|------------------------------------------|------------|--------------|
| 25 PLOUGHSHARE DR, MOUNT HELEN, VIC 3350 | *\$735,000 | 02/06/2022   |
| 34 OAKBANK DR, MOUNT HELEN, VIC 3350     | \$675,000  | 10/02/2022   |
| 100 GREENHILL RD, MOUNT HELEN, VIC 3350  | \$680,000  | 16/11/2021   |