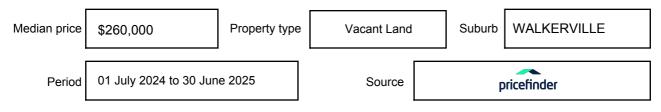

mation may be expressed as a single price, or as a price range with the difference between the upper and lower amounts not more than 10% of the lower amount.

This Statement of Information must be provided to a prospective buyer within two business days of a request and displayed at any open for inspection for the property for sale.

It is recommended that the address of the property being offered for sale be checked at

services.land.vic.gov.au/landchannel/content/addressSearch before being entered in this Statement of Information.

# Property offered for sale

Address Including suburb and postcode

45 GREVILLIA STREET, WALKERVILLE, VIC 3956

### Indicative selling price

For the meaning of this price see consumer.vic.gov.au/underquoting

Single Price:

\$255,000

#### Median sale price



#### **Comparable property sales**

These are the three properties sold within five kilometres of the property for sale in the last 18 months that the estate agent or agents representative considers to be most comparable to the property for sale.

| Address of comparable property         | Price     | Date of sale |
|----------------------------------------|-----------|--------------|
| 82 GREVILLIA ST, WALKERVILLE, VIC 3956 | \$275,000 | 08/01/2024   |
| 70 GREVILLIA ST, WALKERVILLE, VIC 3956 | \$255,000 | 06/06/2024   |
| 141 ACACIA RD, WALKERVILLE, VIC 3956   | \$260,000 | 18/10/2024   |

This Statement of Information was prepared on: 03/