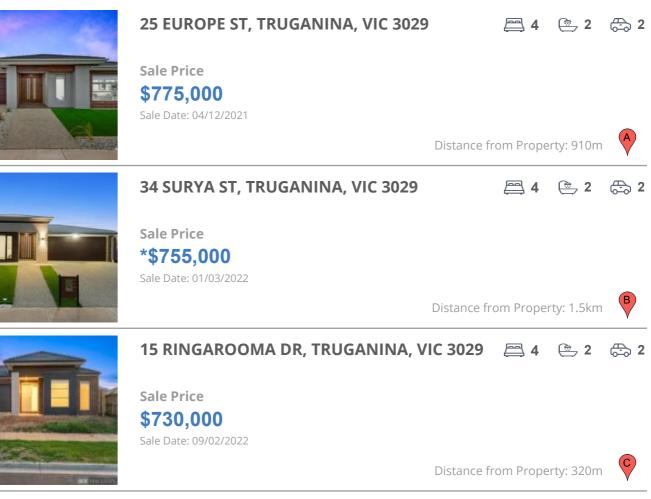

## **COMPARABLE PROPERTIES**

These are the three properties sold within two kilometres of the property for sale in the last six months that the estate agent or agent's representative considers to be most comparable to the property for sale.

#### **Comparable property sales**

These are the three properties sold within two kilometres of the property for sale in the last six months that the estate agent or agent's representative considers to be most comparable to the property for sale.

| Address of comparable property        | Price      | Date of sale |
|---------------------------------------|------------|--------------|
| 25 EUROPE ST, TRUGANINA, VIC 3029     | \$775,000  | 04/12/2021   |
| 34 SURYA ST, TRUGANINA, VIC 3029      | *\$755,000 | 01/03/2022   |
| 15 RINGAROOMA DR, TRUGANINA, VIC 3029 | \$730,000  | 09/02/2022   |