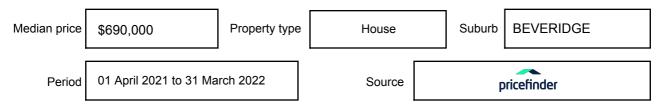

y be expressed as a single price, or as a price range with the difference between the upper and lower amounts not more than 10% of the lower amount.

This Statement of Information must be provided to a prospective buyer within two business days of a request and displayed at any open for inspection for the property for sale.

It is recommended that the address of the property being offered for sale be checked at

services.land.vic.gov.au/landchannel/content/addressSearch before being entered in this Statement of Information.

### Property offered for sale

Address Including suburb and postcode

45 LUCKNOW DRIVE, BEVERIDGE, VIC 3753

### Indicative selling price

For the meaning of this price see consumer.vic.gov.au/underquoting

Price Range:

\$720,000 to \$750,000

#### Median sale price



#### **Comparable property sales**

The estate agent or agent's representative reasonably believes that fewer than three comparable properties were sold within five kilometres of the property for sale in the last 18 months.

| Address of comparable property       | Price      | Date of sale |
|--------------------------------------|------------|--------------|
| 19 RHAPSODY RD, BEVERIDGE, VIC 3753  | *\$745,000 | 23/04/2022   |
| 23 LIBERTY CRES, BEVERIDGE, VIC 3753 | \$750,000  | 02/02/2022   |

This Statement of Information was prepared on: 2

24/06/2022