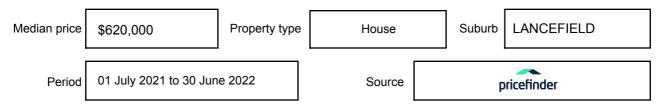

be expressed as a single price, or as a price range with the difference between the upper and lower amounts not more than 10% of the lower amount.

This Statement of Information must be provided to a prospective buyer within two business days of a request and displayed at any open for inspection for the property for sale.

It is recommended that the address of the property being offered for sale be checked at

services.land.vic.gov.au/landchannel/content/addressSearch before being entered in this Statement of Information.

### Property offered for sale

Address Including suburb and postcode

4/25 HIGH STREET, LANCEFIELD, VIC 3435

### Indicative selling price

For the meaning of this price see consumer.vic.gov.au/underquoting

Price Range:

\$310,000 to \$340,000

#### Median sale price



#### **Comparable property sales**

The estate agent or agent's representative reasonably believes that fewer than three comparable properties were sold within five kilometres of the property for sale in the last 18 months.

This Statement of Information was prepared on: