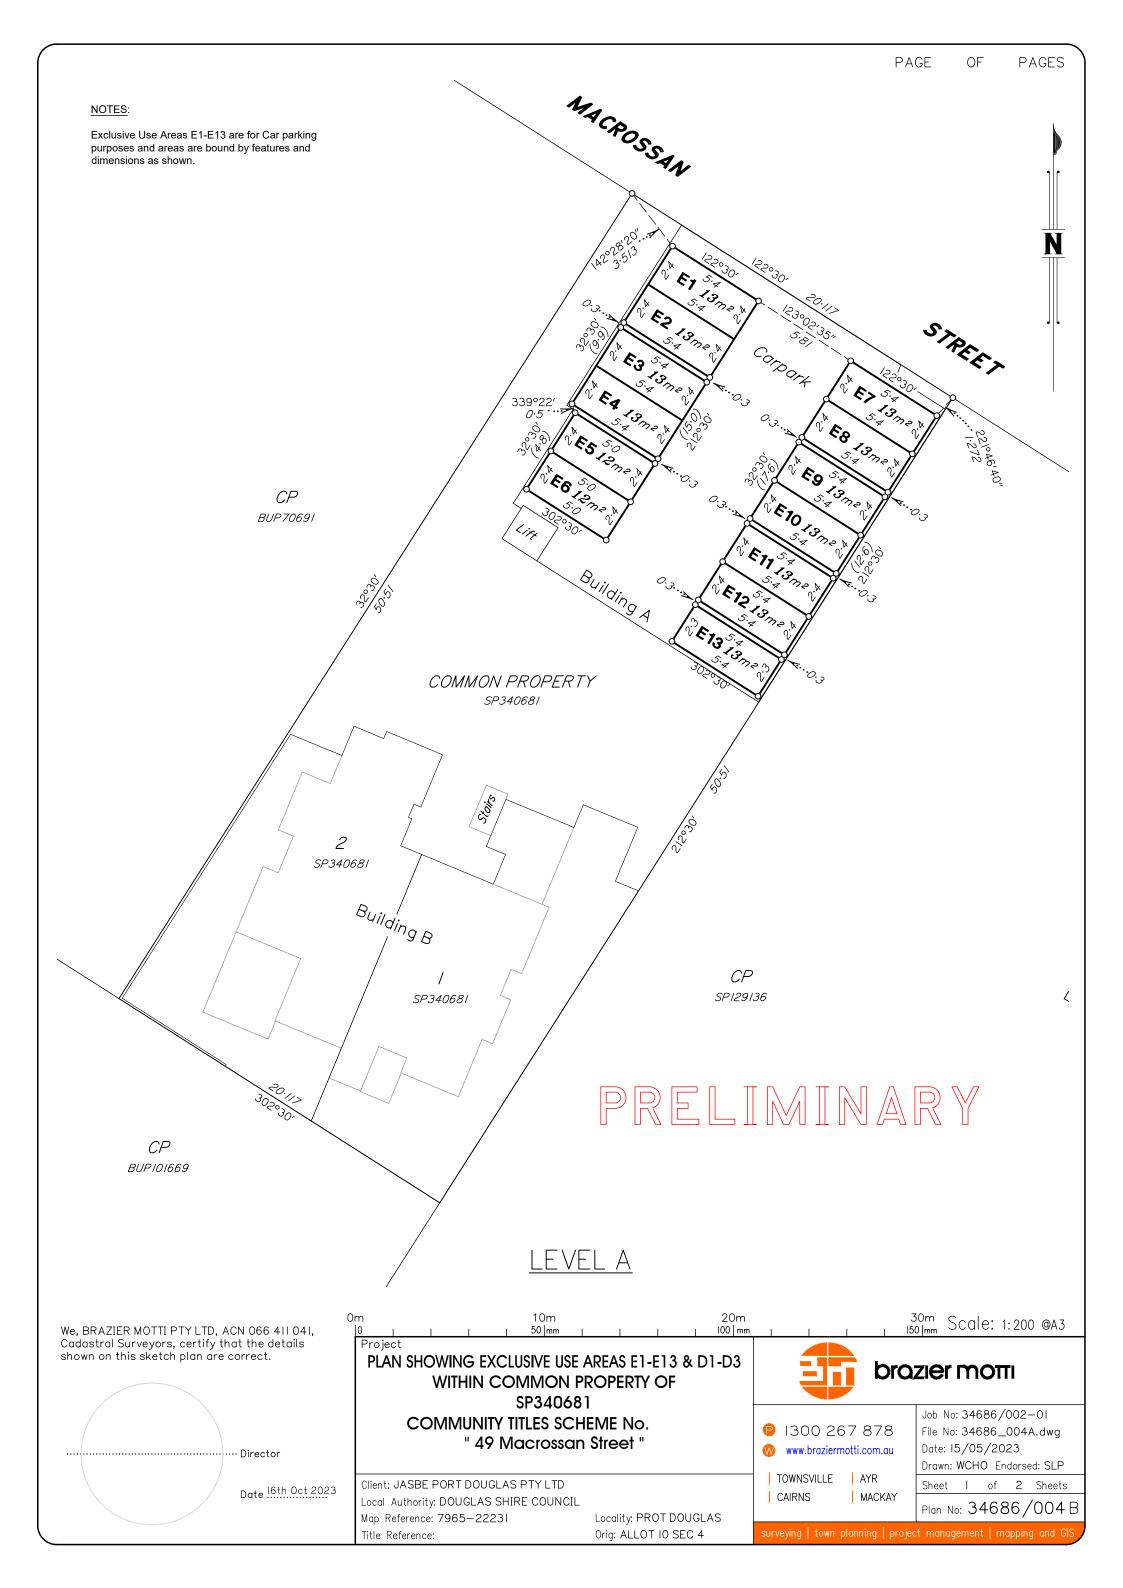

# SCHEDULE E DESCRIPTION OF LOTS ALLOCATED EXCLUSIVE USE AREAS OF COMMON PROPERTY

| Area identifier        | Purpose                                     | Lot to which allocated |
|------------------------|---------------------------------------------|------------------------|
| D1 on plan 34686/ 004A | Outside dining or display of goods for sale | Not yet allocated.     |

| 6                       |                                             |                    |  |  |  |  |
|-------------------------|---------------------------------------------|--------------------|--|--|--|--|
| D2 on plan 34686/ 004A  | Outside dining or display of goods for sale | Lot 9 on SP340681  |  |  |  |  |
| D3 on plan 34686/ 004A  | Outside dining or display of goods for sale | Lot 10 on SP340681 |  |  |  |  |
| E1 on plan 34686/ 004A  | Car park                                    | Not yet allocated. |  |  |  |  |
| E2 on plan 34686/ 004A  | Car park                                    | Not yet allocated. |  |  |  |  |
| E3 on plan 34686/ 004A  | Car park                                    | Not yet allocated. |  |  |  |  |
| E4 on plan 34686/ 004A  | Car park                                    | Not yet allocated. |  |  |  |  |
| E5 on plan 34686/ 004A  | Car park                                    | Not yet allocated. |  |  |  |  |
| E6 on plan 34686/ 004A  | Car park                                    | Not yet allocated. |  |  |  |  |
| E7 on plan 34686/ 004A  | Car park                                    | Not yet allocated. |  |  |  |  |
| E8 on plan 34686/ 004A  | Car park                                    | Not yet allocated. |  |  |  |  |
| E9 on plan 34686/ 004A  | Car park                                    | Not yet allocated. |  |  |  |  |
| E10 on plan 34686/ 004A | Car park                                    | Not yet allocated. |  |  |  |  |
| E11 on plan 34686/ 004A | Car park                                    | Not yet allocated. |  |  |  |  |
| E12 on plan 34686/ 004A | Car park                                    | Not yet allocated. |  |  |  |  |
| E13 on plan 34686/ 004A | Car park                                    | Not yet allocated. |  |  |  |  |