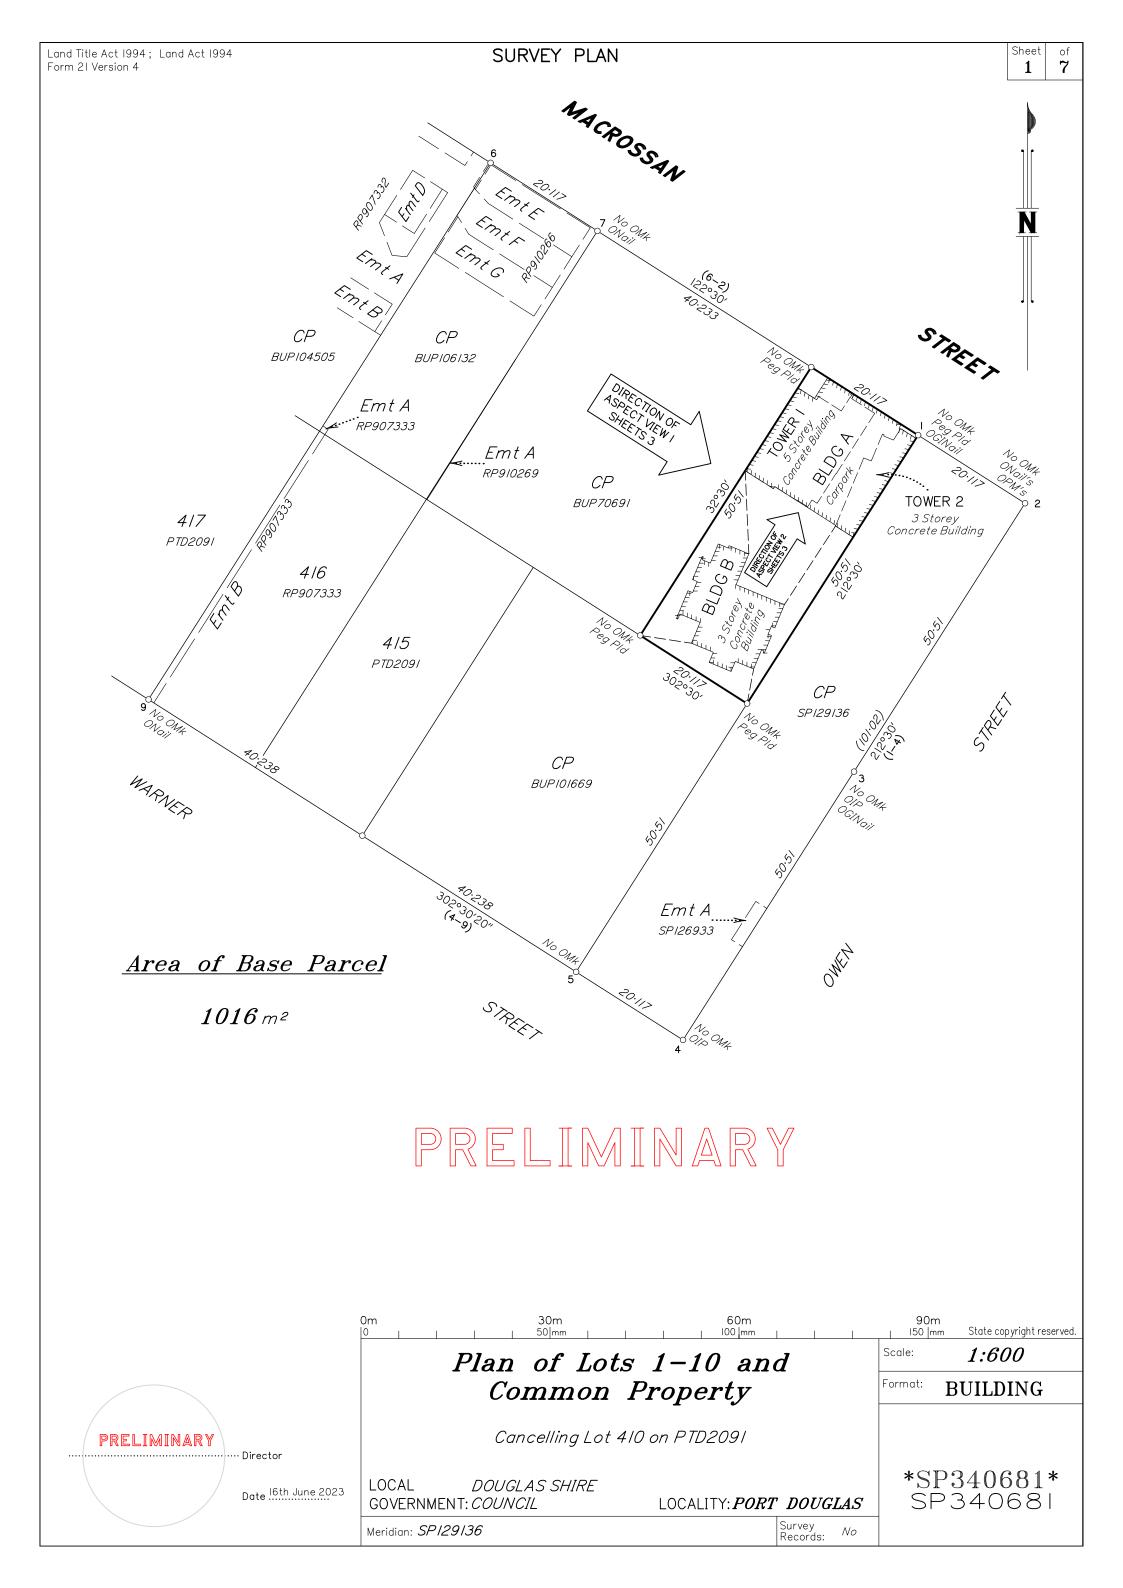

#### 4. Scheme land

1.

Lot on Plan Description Common Property of No 49 Community Titles Scheme Lots 1-10 on SP340681 Title Reference

[insert]

# 5. \*Name and address of original owner

Jasbe Port Douglas Pty Ltd ACN 657 741 243 1400 Dandenong Road Oakleigh Vic 3166 6. Reference to plan lodged with this statement

**SP**340681