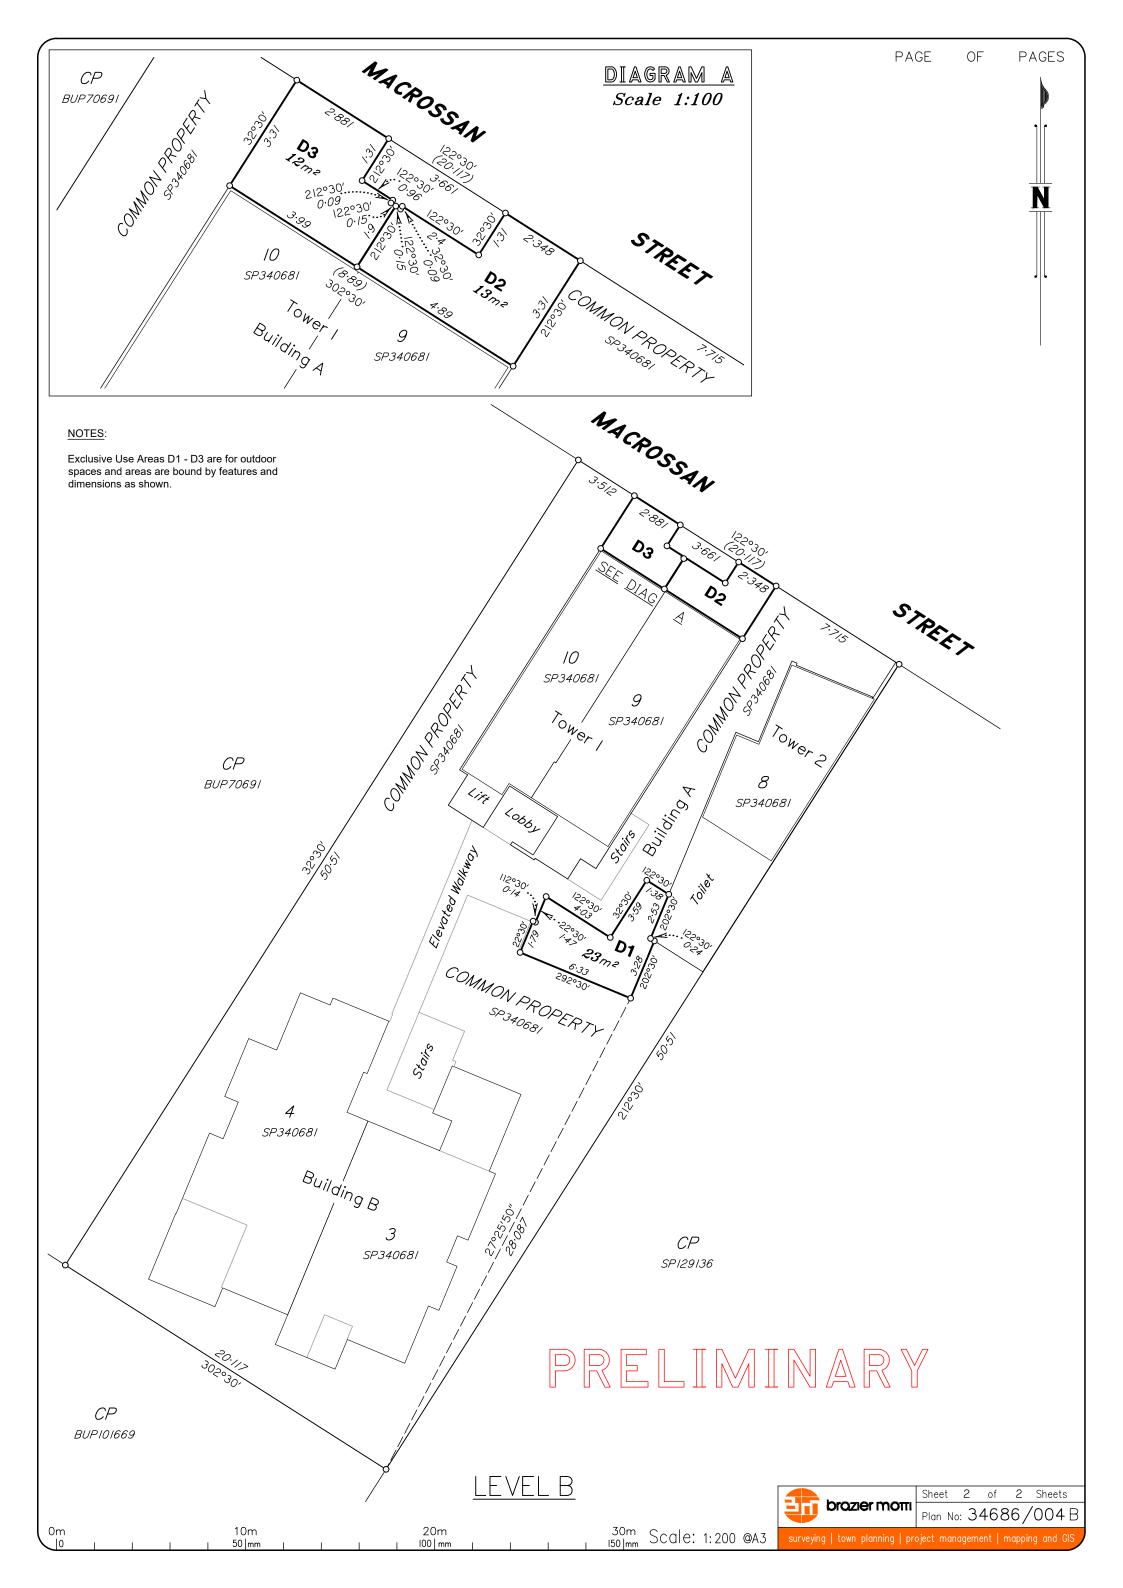

# SCHEDULE E DESCRIPTION OF LOTS ALLOCATED EXCLUSIVE USE AREAS OF COMMON PROPERTY

| Area identifier        | Purpose                                     | Lot to which allocated |
|------------------------|---------------------------------------------|------------------------|
| D1 on plan 34686/ 004A | Outside dining or display of goods for sale | Not yet allocated.     |

| 6                       |                                             |                    |  |  |  |  |
|-------------------------|---------------------------------------------|--------------------|--|--|--|--|
| D2 on plan 34686/ 004A  | Outside dining or display of goods for sale | Lot 9 on SP340681  |  |  |  |  |
| D3 on plan 34686/ 004A  | Outside dining or display of goods for sale | Lot 10 on SP340681 |  |  |  |  |
| E1 on plan 34686/ 004A  | Car park                                    | Not yet allocated. |  |  |  |  |
| E2 on plan 34686/ 004A  | Car park                                    | Not yet allocated. |  |  |  |  |
| E3 on plan 34686/ 004A  | Car park                                    | Not yet allocated. |  |  |  |  |
| E4 on plan 34686/ 004A  | Car park                                    | Not yet allocated. |  |  |  |  |
| E5 on plan 34686/ 004A  | Car park                                    | Not yet allocated. |  |  |  |  |
| E6 on plan 34686/ 004A  | Car park                                    | Not yet allocated. |  |  |  |  |
| E7 on plan 34686/ 004A  | Car park                                    | Not yet allocated. |  |  |  |  |
| E8 on plan 34686/ 004A  | Car park                                    | Not yet allocated. |  |  |  |  |
| E9 on plan 34686/ 004A  | Car park                                    | Not yet allocated. |  |  |  |  |
| E10 on plan 34686/ 004A | Car park                                    | Not yet allocated. |  |  |  |  |
| E11 on plan 34686/ 004A | Car park                                    | Not yet allocated. |  |  |  |  |
| E12 on plan 34686/ 004A | Car park                                    | Not yet allocated. |  |  |  |  |
| E13 on plan 34686/ 004A | Car park                                    | Not yet allocated. |  |  |  |  |