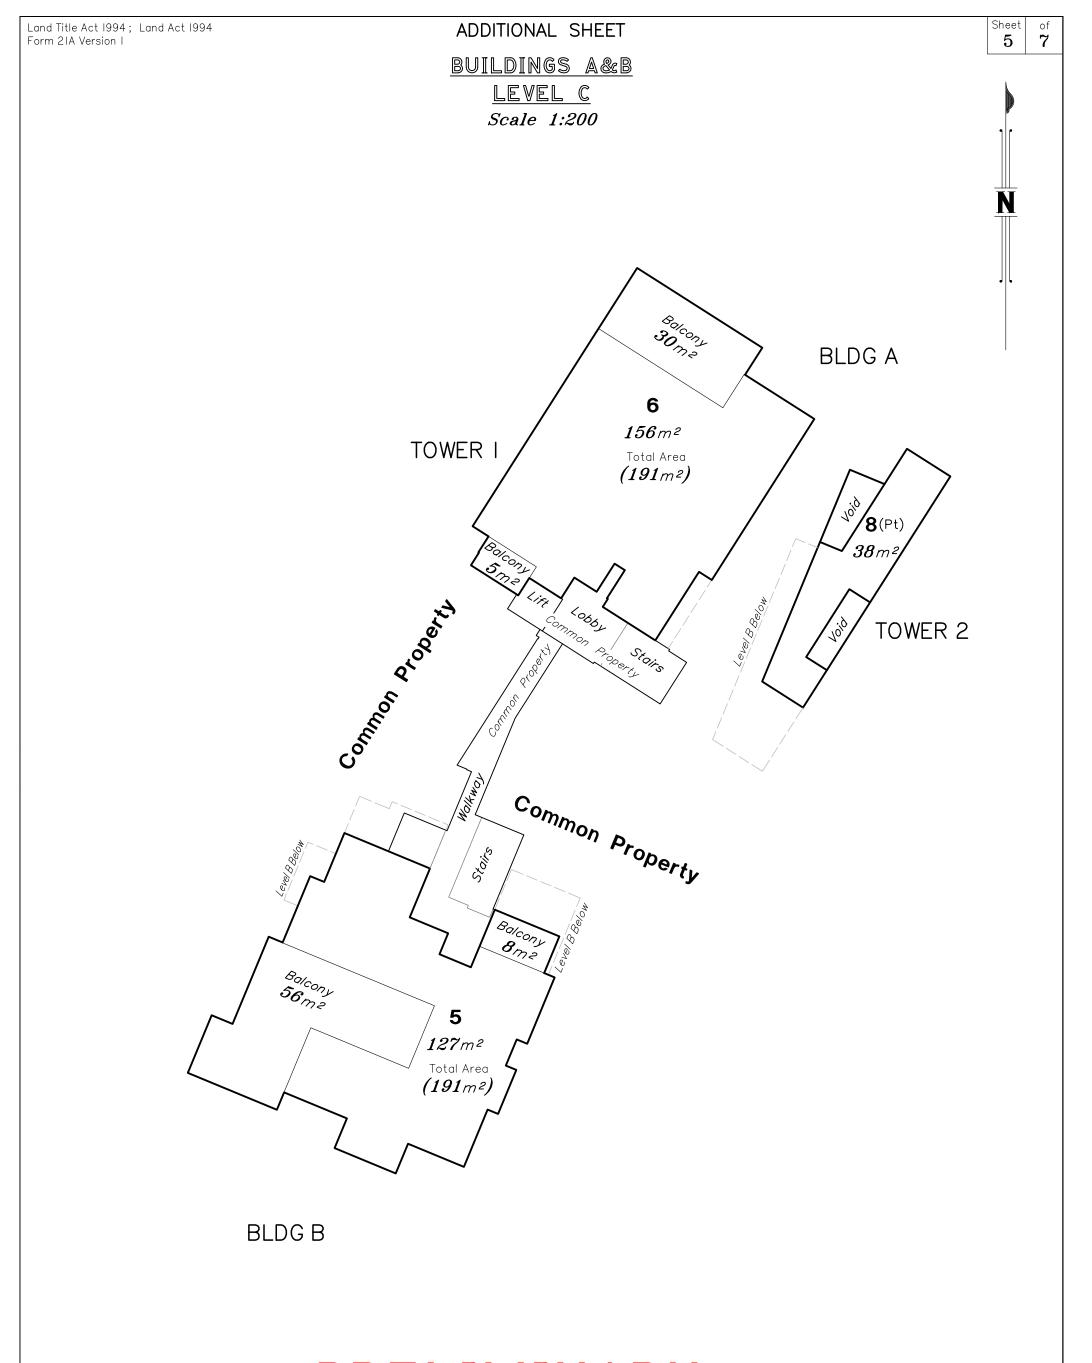

# SCHEDULE D OTHER DETAILS REQUIRED/PERMITTED TO BE INCLUDED

[insert content here] - services location diagrams.

# SCHEDULE E DESCRIPTION OF LOTS ALLOCATED EXCLUSIVE USE AREAS OF COMMON PROPERTY

| Area identifier        | Purpose                                     | Lot to which allocated |
|------------------------|---------------------------------------------|------------------------|
| D1 on plan 34686/ 004A | Outside dining or display of goods for sale | Not yet allocated.     |

| 6                       |                                             |                    |  |  |  |  |
|-------------------------|---------------------------------------------|--------------------|--|--|--|--|
| D2 on plan 34686/ 004A  | Outside dining or display of goods for sale | Lot 9 on SP340681  |  |  |  |  |
| D3 on plan 34686/ 004A  | Outside dining or display of goods for sale | Lot 10 on SP340681 |  |  |  |  |
| E1 on plan 34686/ 004A  | Car park                                    | Not yet allocated. |  |  |  |  |
| E2 on plan 34686/ 004A  | Car park                                    | Not yet allocated. |  |  |  |  |
| E3 on plan 34686/ 004A  | Car park                                    | Not yet allocated. |  |  |  |  |
| E4 on plan 34686/ 004A  | Car park                                    | Not yet allocated. |  |  |  |  |
| E5 on plan 34686/ 004A  | Car park                                    | Not yet allocated. |  |  |  |  |
| E6 on plan 34686/ 004A  | Car park                                    | Not yet allocated. |  |  |  |  |
| E7 on plan 34686/ 004A  | Car park                                    | Not yet allocated. |  |  |  |  |
| E8 on plan 34686/ 004A  | Car park                                    | Not yet allocated. |  |  |  |  |
| E9 on plan 34686/ 004A  | Car park                                    | Not yet allocated. |  |  |  |  |
| E10 on plan 34686/ 004A | Car park                                    | Not yet allocated. |  |  |  |  |
| E11 on plan 34686/ 004A | Car park                                    | Not yet allocated. |  |  |  |  |
| E12 on plan 34686/ 004A | Car park                                    | Not yet allocated. |  |  |  |  |
| E13 on plan 34686/ 004A | Car park                                    | Not yet allocated. |  |  |  |  |