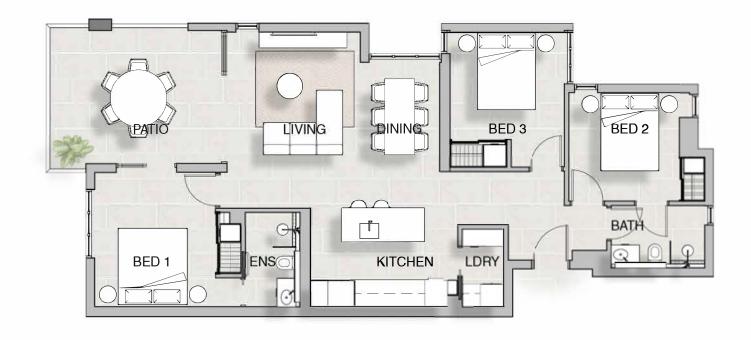

# Attachment 4 - plans and specifications

| Land Title Act 1994; Land Act 199<br>Form 21B Version 2 | 94          |                                 | WARNING : Folded or Mutilated Pl<br>Plans may be<br>Information may not be placed | rolled.                                                                                                                                                                                                                                                            |  |
|---------------------------------------------------------|-------------|---------------------------------|-----------------------------------------------------------------------------------|--------------------------------------------------------------------------------------------------------------------------------------------------------------------------------------------------------------------------------------------------------------------|--|
|                                                         | (Deali      | ng No.)                         | 4. Lodged by                                                                      |                                                                                                                                                                                                                                                                    |  |
|                                                         |             |                                 | (Include address, phone number, email, reference, o                               |                                                                                                                                                                                                                                                                    |  |
| I. Title                                                | Exis        | ting                            | Created                                                                           |                                                                                                                                                                                                                                                                    |  |
| Reference<br>20342154                                   |             | Description  Lot 410 on PTD2091 | New Lots I—10 & Common Property                                                   | Road Secondary Interests                                                                                                                                                                                                                                           |  |
|                                                         |             | PRELIM                          |                                                                                   | Date of Development Approval: 27/09/2022  6. Building Format Plans only.  I certify that:  * As far as it is practical to determine, no part of the building shown on this plan encroaches onto adjoining lots or road;  * Part of the building shown on this plan |  |
|                                                         |             |                                 |                                                                                   | -encroaches onto adjoining * lots and road  Cadastral Surveyor/Director*  *delete words not required                                                                                                                                                               |  |
|                                                         |             |                                 |                                                                                   | 7. Lodgement Fees : Survey Deposit \$                                                                                                                                                                                                                              |  |
| I-10 & CF                                               | <b>&gt;</b> | ALLOT 10 SEC 4                  |                                                                                   | Lodgement \$                                                                                                                                                                                                                                                       |  |
| Lots                                                    |             | Orig                            |                                                                                   | New Titles \$                                                                                                                                                                                                                                                      |  |
| 2. Orig Grant Allocation                                | :           |                                 | 5. Passed & Endorsed :                                                            | Photocopy \$                                                                                                                                                                                                                                                       |  |
| 3. References:  Dept File: Local Govt:                  |             | 03A.dwg — WCHO — 05/2023 — V0   | By: BRAZIER MOTTI PTY LTD  Date: Signed: Designation: Cadastral Surveyor          | Postage \$                                                                                                                                                                                                                                                         |  |

10m

Insert Plan Number SP340681

### PRELIMINARY

State copyright reserved.

Insert Plan Number

SP340681

10m

**TPG Architects** 

Shop 1/124 Collins Avenue,
Edge Hill QLD 4870
PO Box 560 Manunda QLD 4870
t +617 4032 1944 f +617 4032 0677
e cairns@tpgarchitects.com.au
w www.tpgarchitects.com.au
ABN 61 063 799 333