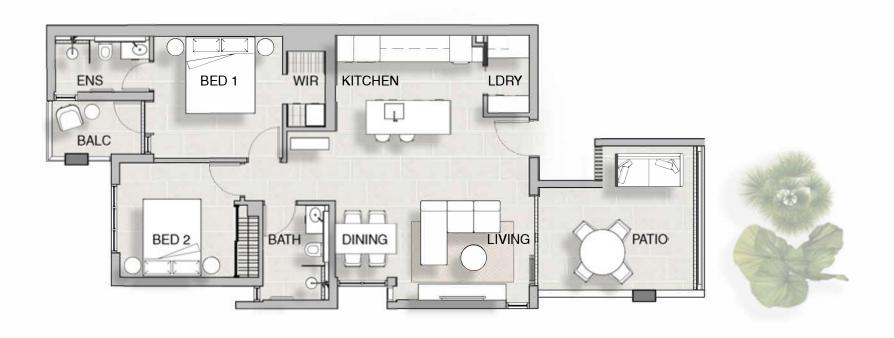

# Attachment 4 - plans and specifications

| Land Title Act 1994; Land Act 199<br>Form 21B Version 2 | 94          |                                 | WARNING : Folded or Mutilated Pl<br>Plans may be<br>Information may not be placed | rolled.                                                                                                                                                                                                                                                            |  |
|---------------------------------------------------------|-------------|---------------------------------|-----------------------------------------------------------------------------------|--------------------------------------------------------------------------------------------------------------------------------------------------------------------------------------------------------------------------------------------------------------------|--|
|                                                         | (Deali      | ng No.)                         | 4. Lodged by                                                                      |                                                                                                                                                                                                                                                                    |  |
|                                                         |             |                                 | (Include address, phone number, email, reference, o                               |                                                                                                                                                                                                                                                                    |  |
| I. Title                                                | Exis        | ting                            | Created                                                                           |                                                                                                                                                                                                                                                                    |  |
| Reference<br>20342154                                   |             | Description  Lot 410 on PTD2091 | New Lots I—10 & Common Property                                                   | Road Secondary Interests                                                                                                                                                                                                                                           |  |
|                                                         |             | PRELIM                          |                                                                                   | Date of Development Approval: 27/09/2022  6. Building Format Plans only.  I certify that:  * As far as it is practical to determine, no part of the building shown on this plan encroaches onto adjoining lots or road;  * Part of the building shown on this plan |  |
|                                                         |             |                                 |                                                                                   | -encroaches onto adjoining * lots and road  Cadastral Surveyor/Director*  *delete words not required                                                                                                                                                               |  |
|                                                         |             |                                 |                                                                                   | 7. Lodgement Fees : Survey Deposit \$                                                                                                                                                                                                                              |  |
| I-10 & CF                                               | <b>&gt;</b> | ALLOT 10 SEC 4                  |                                                                                   | Lodgement \$                                                                                                                                                                                                                                                       |  |
| Lots                                                    |             | Orig                            |                                                                                   | New Titles \$                                                                                                                                                                                                                                                      |  |
| 2. Orig Grant Allocation                                | :           |                                 | 5. Passed & Endorsed :                                                            | Photocopy \$                                                                                                                                                                                                                                                       |  |
| 3. References:  Dept File: Local Govt:                  |             | 03A.dwg — WCHO — 05/2023 — V0   | By: BRAZIER MOTTI PTY LTD  Date: Signed: Designation: Cadastral Surveyor          | Postage \$                                                                                                                                                                                                                                                         |  |

10m

Insert Plan Number SP340681

### PRELIMINARY

State copyright reserved.

Insert Plan Number

SP340681

10m

**TPG Architects** 

Shop 1/124 Collins Avenue,
Edge Hill QLD 4870
PO Box 560 Manunda QLD 4870
t +617 4032 1944 f +617 4032 0677
e cairns@tpgarchitects.com.au
w www.tpgarchitects.com.au
ABN 61 063 799 333