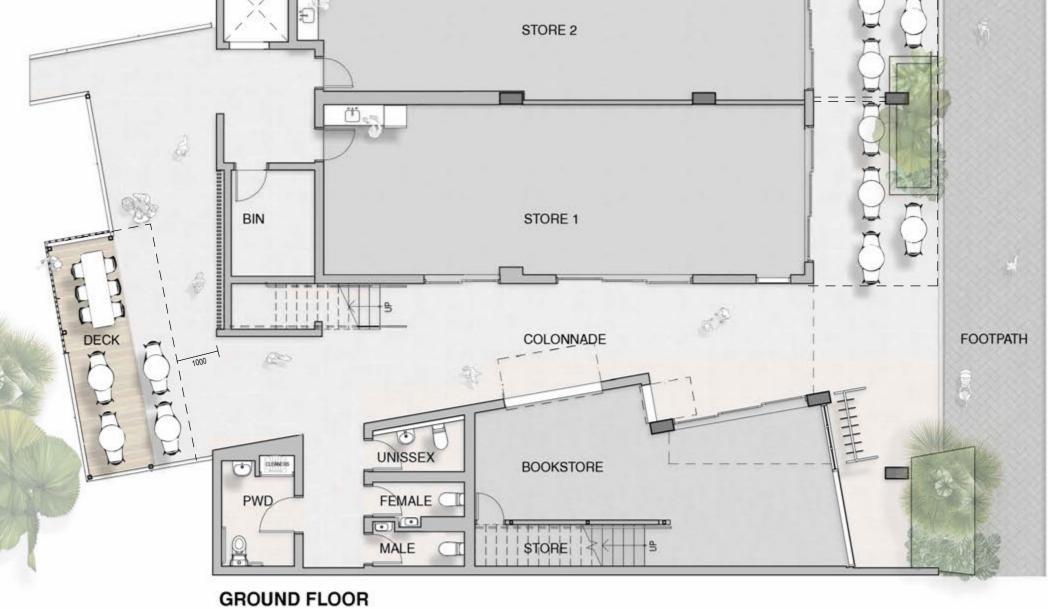

# SCHEDULE D OTHER DETAILS REQUIRED/PERMITTED TO BE INCLUDED

[insert content here] - services location diagrams.

# SCHEDULE E DESCRIPTION OF LOTS ALLOCATED EXCLUSIVE USE AREAS OF COMMON PROPERTY

| Area identifier        | Purpose                                     | Lot to which allocated |
|------------------------|---------------------------------------------|------------------------|
| D1 on plan 34686/ 004A | Outside dining or display of goods for sale | Not yet allocated.     |

| 6                       |                                             |                    |  |  |  |  |
|-------------------------|---------------------------------------------|--------------------|--|--|--|--|
| D2 on plan 34686/ 004A  | Outside dining or display of goods for sale | Lot 9 on SP340681  |  |  |  |  |
| D3 on plan 34686/ 004A  | Outside dining or display of goods for sale | Lot 10 on SP340681 |  |  |  |  |
| E1 on plan 34686/ 004A  | Car park                                    | Not yet allocated. |  |  |  |  |
| E2 on plan 34686/ 004A  | Car park                                    | Not yet allocated. |  |  |  |  |
| E3 on plan 34686/ 004A  | Car park                                    | Not yet allocated. |  |  |  |  |
| E4 on plan 34686/ 004A  | Car park                                    | Not yet allocated. |  |  |  |  |
| E5 on plan 34686/ 004A  | Car park                                    | Not yet allocated. |  |  |  |  |
| E6 on plan 34686/ 004A  | Car park                                    | Not yet allocated. |  |  |  |  |
| E7 on plan 34686/ 004A  | Car park                                    | Not yet allocated. |  |  |  |  |
| E8 on plan 34686/ 004A  | Car park                                    | Not yet allocated. |  |  |  |  |
| E9 on plan 34686/ 004A  | Car park                                    | Not yet allocated. |  |  |  |  |
| E10 on plan 34686/ 004A | Car park                                    | Not yet allocated. |  |  |  |  |
| E11 on plan 34686/ 004A | Car park                                    | Not yet allocated. |  |  |  |  |
| E12 on plan 34686/ 004A | Car park                                    | Not yet allocated. |  |  |  |  |
| E13 on plan 34686/ 004A | Car park                                    | Not yet allocated. |  |  |  |  |