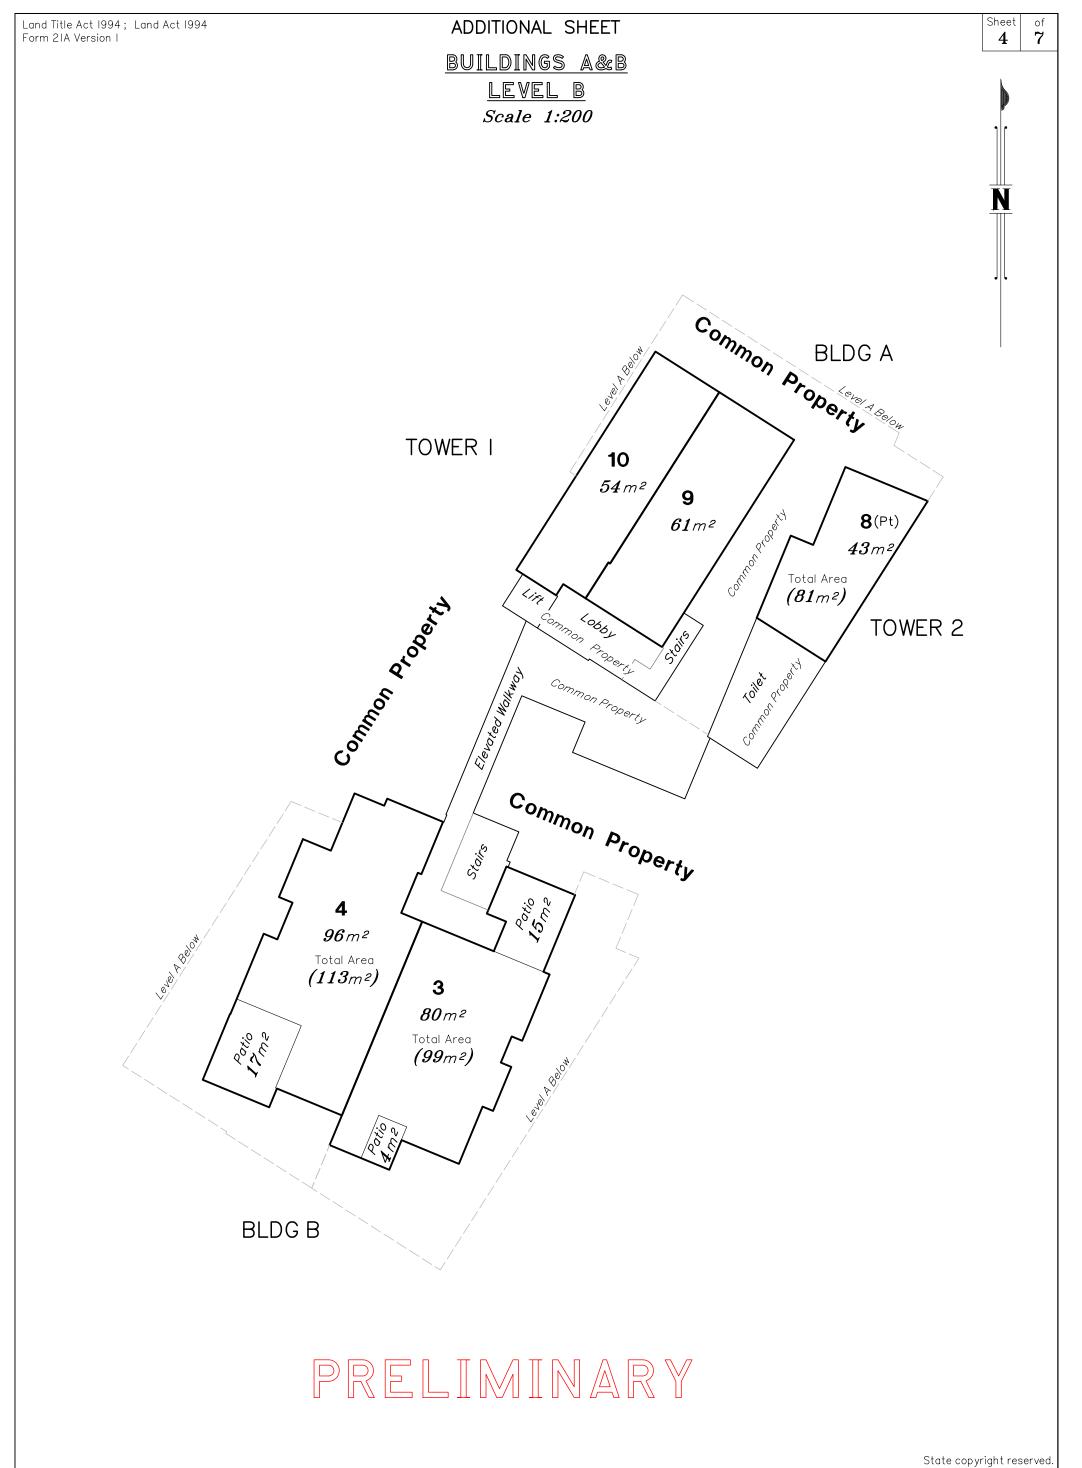

# SCHEDULE D OTHER DETAILS REQUIRED/PERMITTED TO BE INCLUDED

[insert content here] - services location diagrams.

# SCHEDULE E DESCRIPTION OF LOTS ALLOCATED EXCLUSIVE USE AREAS OF COMMON PROPERTY

| Area identifier        | Purpose                                     | Lot to which allocated |
|------------------------|---------------------------------------------|------------------------|
| D1 on plan 34686/ 004A | Outside dining or display of goods for sale | Not yet allocated.     |

| 6                       |                                             |                    |  |  |  |  |
|-------------------------|---------------------------------------------|--------------------|--|--|--|--|
| D2 on plan 34686/ 004A  | Outside dining or display of goods for sale | Lot 9 on SP340681  |  |  |  |  |
| D3 on plan 34686/ 004A  | Outside dining or display of goods for sale | Lot 10 on SP340681 |  |  |  |  |
| E1 on plan 34686/ 004A  | Car park                                    | Not yet allocated. |  |  |  |  |
| E2 on plan 34686/ 004A  | Car park                                    | Not yet allocated. |  |  |  |  |
| E3 on plan 34686/ 004A  | Car park                                    | Not yet allocated. |  |  |  |  |
| E4 on plan 34686/ 004A  | Car park                                    | Not yet allocated. |  |  |  |  |
| E5 on plan 34686/ 004A  | Car park                                    | Not yet allocated. |  |  |  |  |
| E6 on plan 34686/ 004A  | Car park                                    | Not yet allocated. |  |  |  |  |
| E7 on plan 34686/ 004A  | Car park                                    | Not yet allocated. |  |  |  |  |
| E8 on plan 34686/ 004A  | Car park                                    | Not yet allocated. |  |  |  |  |
| E9 on plan 34686/ 004A  | Car park                                    | Not yet allocated. |  |  |  |  |
| E10 on plan 34686/ 004A | Car park                                    | Not yet allocated. |  |  |  |  |
| E11 on plan 34686/ 004A | Car park                                    | Not yet allocated. |  |  |  |  |
| E12 on plan 34686/ 004A | Car park                                    | Not yet allocated. |  |  |  |  |
| E13 on plan 34686/ 004A | Car park                                    | Not yet allocated. |  |  |  |  |