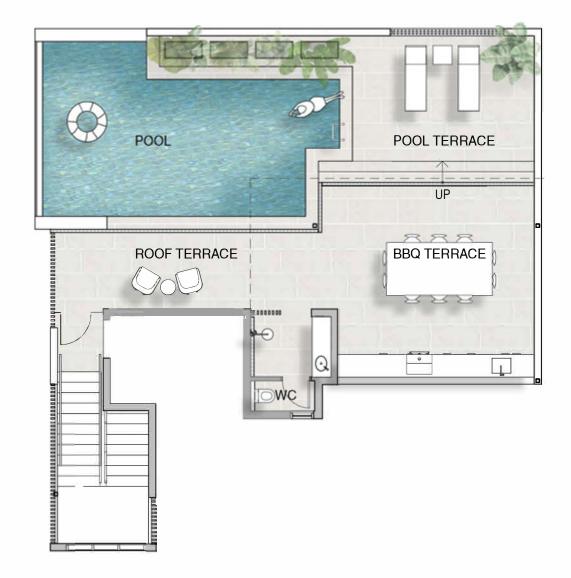

# SCHEDULE D OTHER DETAILS REQUIRED/PERMITTED TO BE INCLUDED

[insert content here] - services location diagrams.

# Attachment 4 - plans and specifications

| Land Title Act 1994; Land Act 199<br>Form 21B Version 2 | 94          |                                 | WARNING : Folded or Mutilated Pl<br>Plans may be<br>Information may not be placed | rolled.                                                                                                                                                                                                                                                            |  |
|---------------------------------------------------------|-------------|---------------------------------|-----------------------------------------------------------------------------------|--------------------------------------------------------------------------------------------------------------------------------------------------------------------------------------------------------------------------------------------------------------------|--|
|                                                         | (Deali      | ng No.)                         | 4. Lodged by                                                                      |                                                                                                                                                                                                                                                                    |  |
|                                                         |             |                                 | (Include address, phone number, email, reference, o                               |                                                                                                                                                                                                                                                                    |  |
| I. Title                                                | Exis        | ting                            | Created                                                                           |                                                                                                                                                                                                                                                                    |  |
| Reference<br>20342154                                   |             | Description  Lot 410 on PTD2091 | New Lots I—10 & Common Property                                                   | Road Secondary Interests                                                                                                                                                                                                                                           |  |
|                                                         |             | PRELIM                          |                                                                                   | Date of Development Approval: 27/09/2022  6. Building Format Plans only.  I certify that:  * As far as it is practical to determine, no part of the building shown on this plan encroaches onto adjoining lots or road;  * Part of the building shown on this plan |  |
|                                                         |             |                                 |                                                                                   | -encroaches onto adjoining * lots and road  Cadastral Surveyor/Director*  *delete words not required                                                                                                                                                               |  |
|                                                         |             |                                 |                                                                                   | 7. Lodgement Fees : Survey Deposit \$                                                                                                                                                                                                                              |  |
| I-10 & CF                                               | <b>&gt;</b> | ALLOT 10 SEC 4                  |                                                                                   | Lodgement \$                                                                                                                                                                                                                                                       |  |
| Lots                                                    |             | Orig                            |                                                                                   | New Titles \$                                                                                                                                                                                                                                                      |  |
| 2. Orig Grant Allocation                                | :           |                                 | 5. Passed & Endorsed :                                                            | Photocopy \$                                                                                                                                                                                                                                                       |  |
| 3. References:  Dept File: Local Govt:                  |             | 03A.dwg — WCHO — 05/2023 — V0   | By: BRAZIER MOTTI PTY LTD  Date: Signed: Designation: Cadastral Surveyor          | Postage \$                                                                                                                                                                                                                                                         |  |

10m

Insert Plan Number SP340681

### PRELIMINARY

State copyright reserved.

Insert Plan Number

SP340681

10m

**TPG Architects** 

Shop 1/124 Collins Avenue,
Edge Hill QLD 4870
PO Box 560 Manunda QLD 4870
t +617 4032 1944 f +617 4032 0677
e cairns@tpgarchitects.com.au
w www.tpgarchitects.com.au
ABN 61 063 799 333