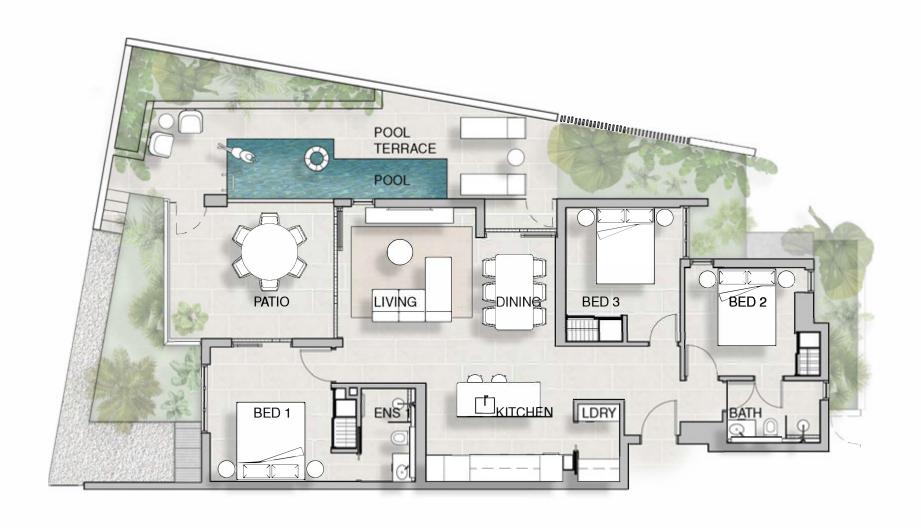

#### 4. Scheme land

1.

Lot on Plan Description Common Property of No 49 Community Titles Scheme Lots 1-10 on SP340681 Title Reference

[insert]

# SCHEDULE D OTHER DETAILS REQUIRED/PERMITTED TO BE INCLUDED

[insert content here] - services location diagrams.