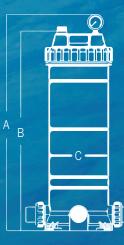

#### **Product Specifications**

| MODEL   | A (mm) | B (mm) | C (mm) |
|---------|--------|--------|--------|
| BSCF50  | 625    | 567    | 225    |
| BSCF100 | 985    | 927    | 225    |
| BSCF150 | 1165   | 1107   | 225    |