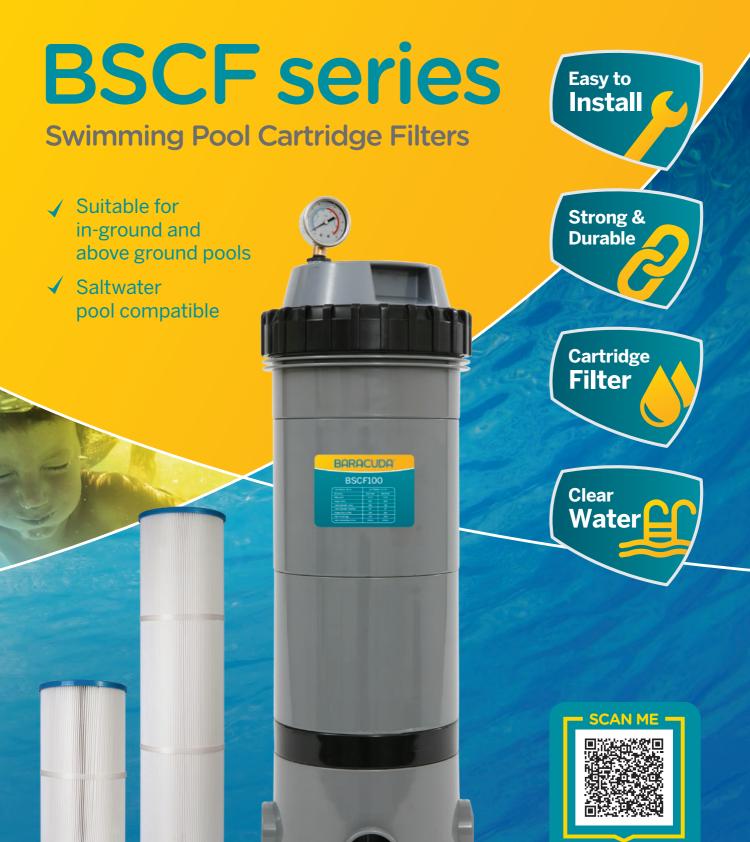

# **BSCF** series

**Swimming Pool Cartridge Filters** 

# **Key Product Features & Benefits**

BARACUDA® Cartridge filters are the ideal solution for applications where its not practical to run a back backwash cycle. Cartridge Filters utilise a special cylinder shaped element made from treated synthetic fabric, which is placed inside the filter to catch debris.

1. Compact and lightweight.

2. Screw type air bleeder for easy removal of trapped air inside the filter tank.

3. UV resistant tank.

4. Heavy duty ring-lock lid allows easy cleaning and replacement of the cartridge element.

5. High-quality oil-filled pressure gauge for easy inspection of the operation pressure.

6. Maximum Working Pressure 250kPa / 36psi / 2.5bar.

7. Maximum Water Temperature 40°C (100°F)

#### **Replaceable Filter Elements**

Engineered with continuous filaments and increased surface area, the Filter Elements are easy to replace and clean and are designed specific to small size pools & spas.

Ensuring easy water flow through the core, the element improves the removal of particles, and better energy efficiency.