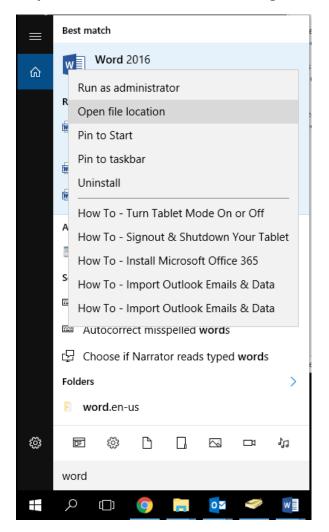

## **Optional – Create desktop shortcuts**

Step 5. Search for "Word", then right click the program and select "Open file location"

**Step 6.** Select the programs you wish to create desktop shortcuts for, then right click and select "Send to" > "Desktop"