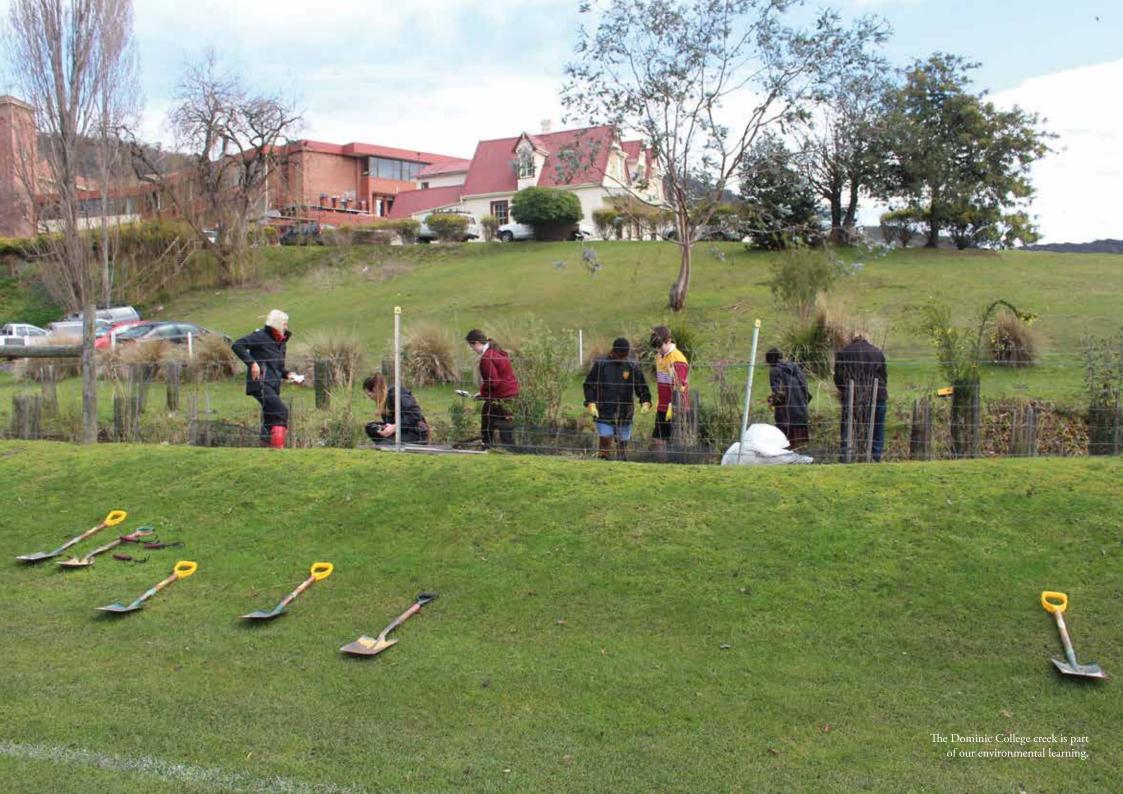

|    |                                 |                                                                     |                                                                                                                     |                                                                                                |    |                                                    |
|                              | 23 | 24                              | anzac day 25                                                        | 26                                                                                                                  | 27                                                                                             | 28 | SAINT CATHERINE OF SIENA FIFTH SUNDAY OF EASTER 29 |



|                            | M  |                                                             | T   | 1                                                | W   |                                                                        | T  | F                                                                   | S               | S                                                    |
|----------------------------|----|-------------------------------------------------------------|-----|--------------------------------------------------|-----|------------------------------------------------------------------------|----|---------------------------------------------------------------------|-----------------|------------------------------------------------------|
|                            |