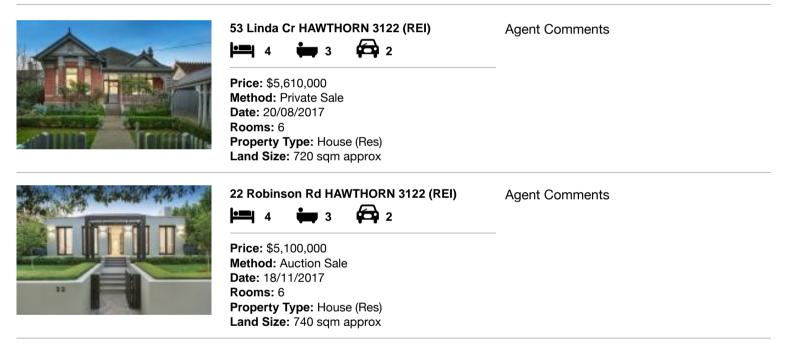

#### Comparable property sales (\*Delete A or B below as applicable)

A\* These are the three properties sold within two kilometres of the property for sale in the last six months that the estate agent or agent's representative considers to be most comparable to the property for sale.

| Address of comparable property | Price | Date of sale |
|--------------------------------|-------|--------------|
| 1                              |       |              |
| 2                              |       |              |
| 3                              |       |              |

### **Comparable Properties**

The estate agent or agent's representative reasonably believes that fewer than three comparable properties were sold within two kilometres of the property for sale in the last six months.