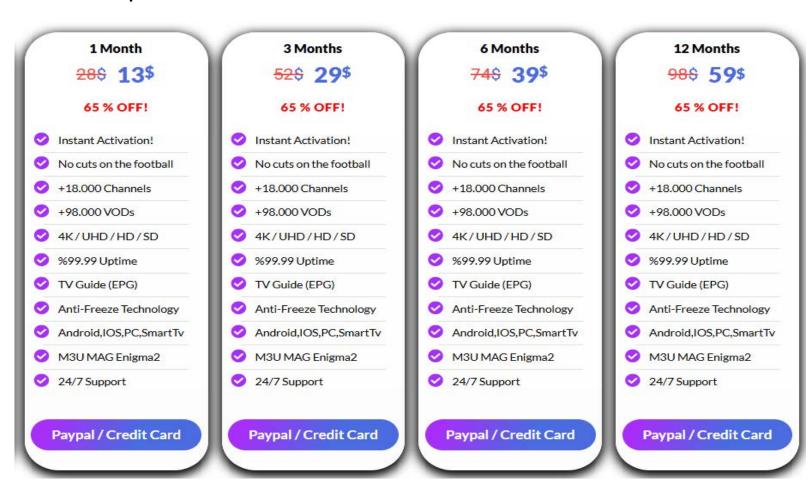

## 5. IPTV Pricing (Xtream IPTV Plans by PortugueseIPTV.pt)

| Durati<br>on | Price<br>(EUR) | Best For                |
|--------------|----------------|-------------------------|
| 1<br>Month   | €10            | Trial & testing         |
| 3<br>Months  | €25            | Short-term viewing      |
| 6<br>Months  | €40            | Cost-effectiv<br>e plan |
| 12<br>Months | €60            | Best value deal         |

## All plans include:

- Xtream IPTV login
- Access to all channels and VOD
- 4K support

- No hidden charges
- 24/7 support
- Multi-device access
- Pay securely via MB Way, Multibanco, PayPal, crypto, or card.