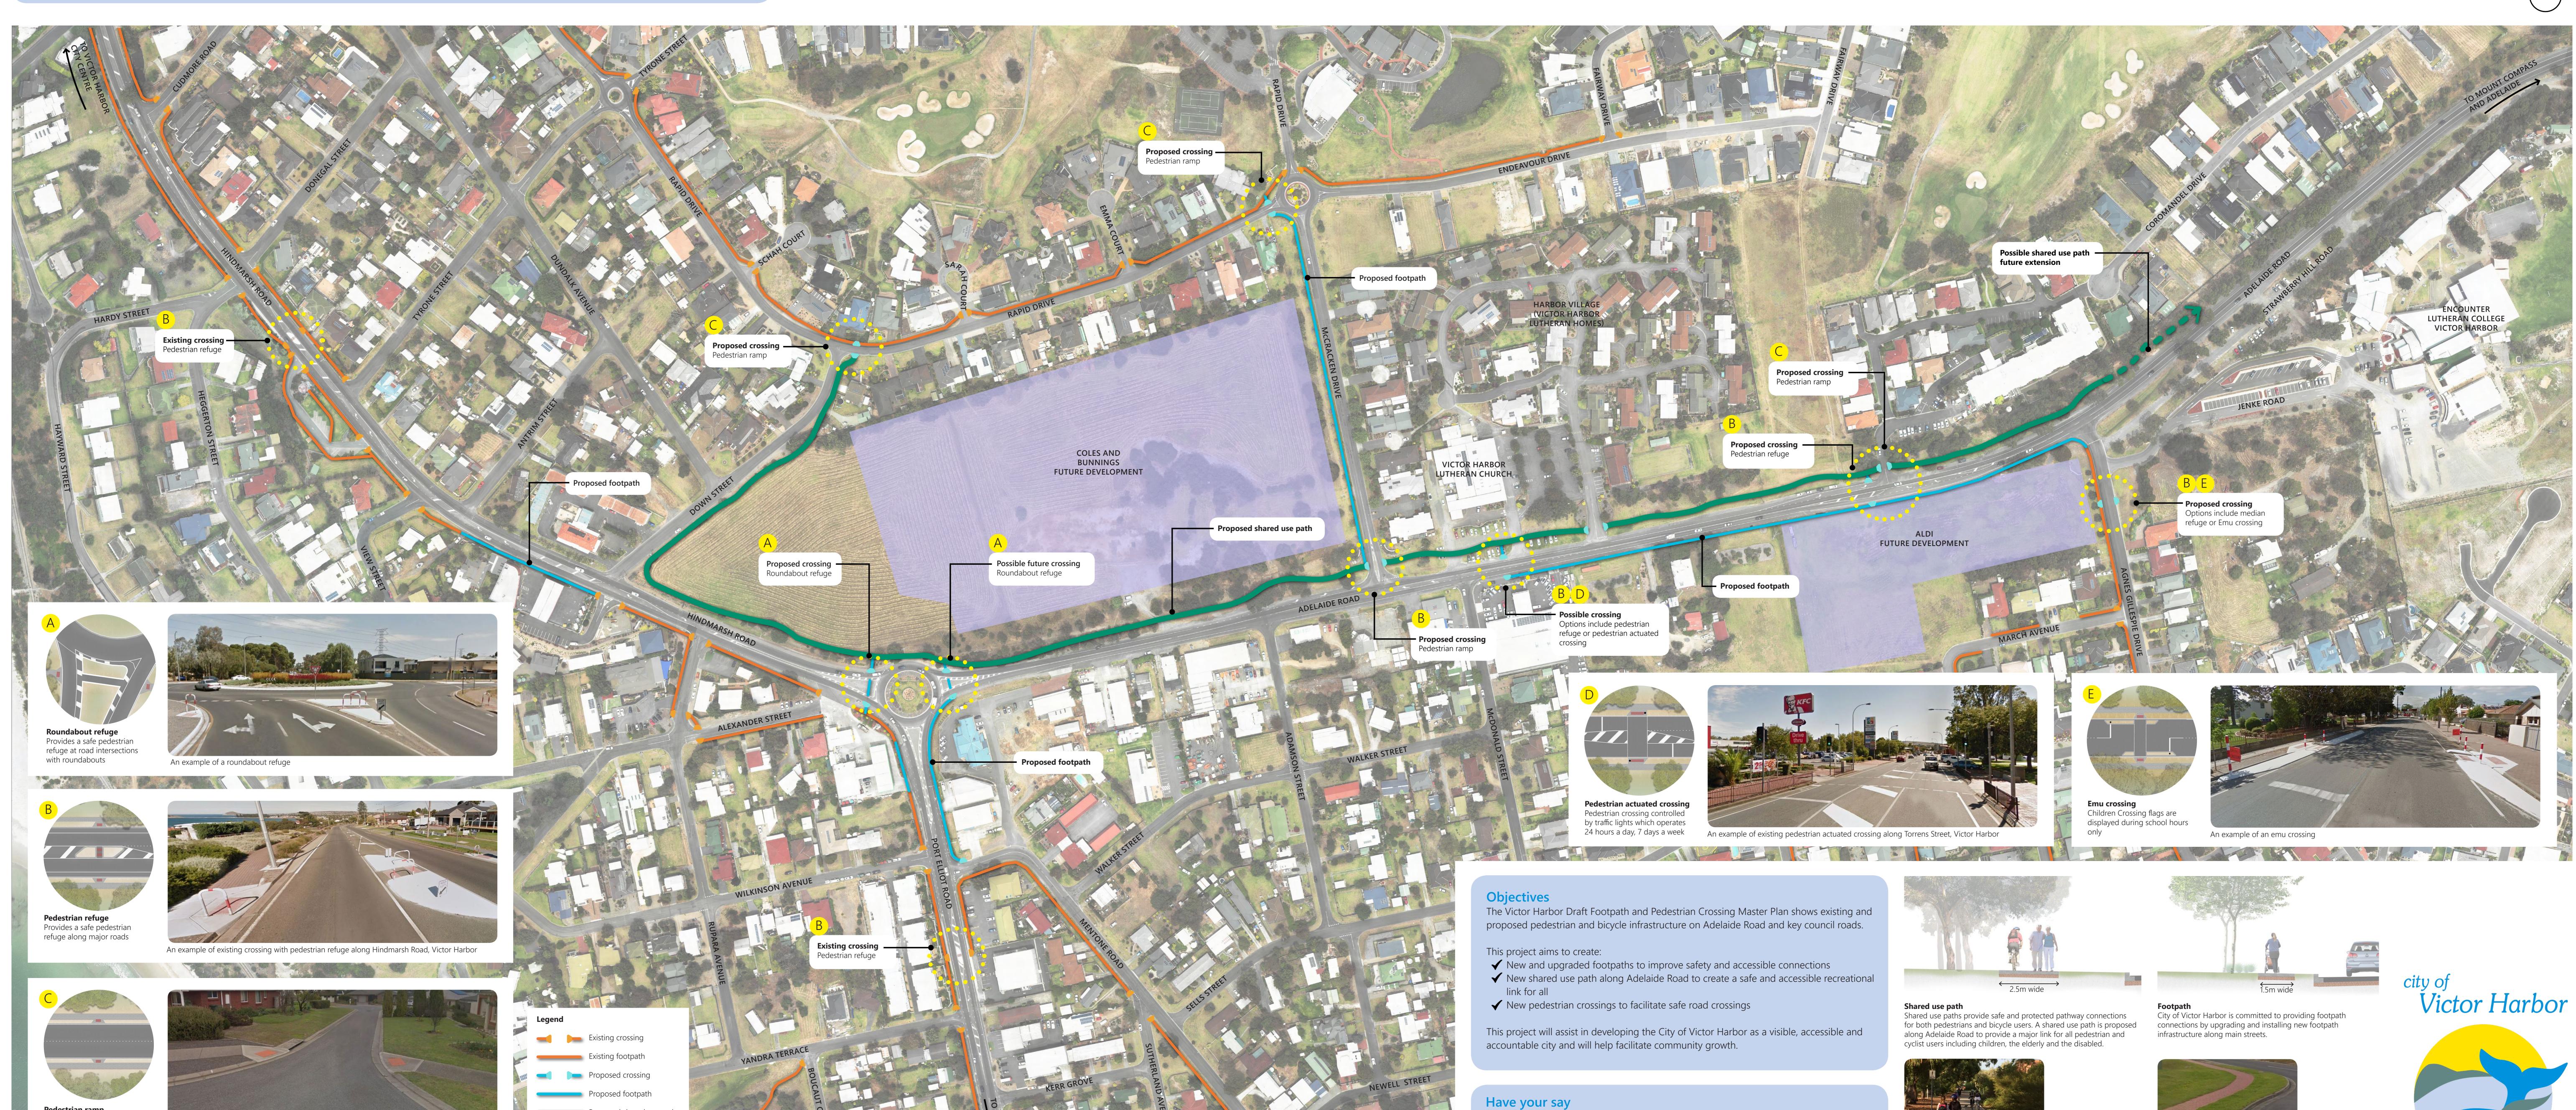

DRAFT FOOTPATH AND CROSSING MASTER PLAN
Enhancing Pedestrian and Bicycle Infrastructure along Adelaide Road, Victor Harbor
City of Victor Harbor

Pedestrian ramp

Provide accessible crossing locations in minor roads

An example of existing pedestrian ramp crossing along Rapid Drive, Victor Harbor

Proposed shared use path

Possible future shared use

An example of existing footpath along Rapid Drive, Victor Harbor

An example of a shared use path