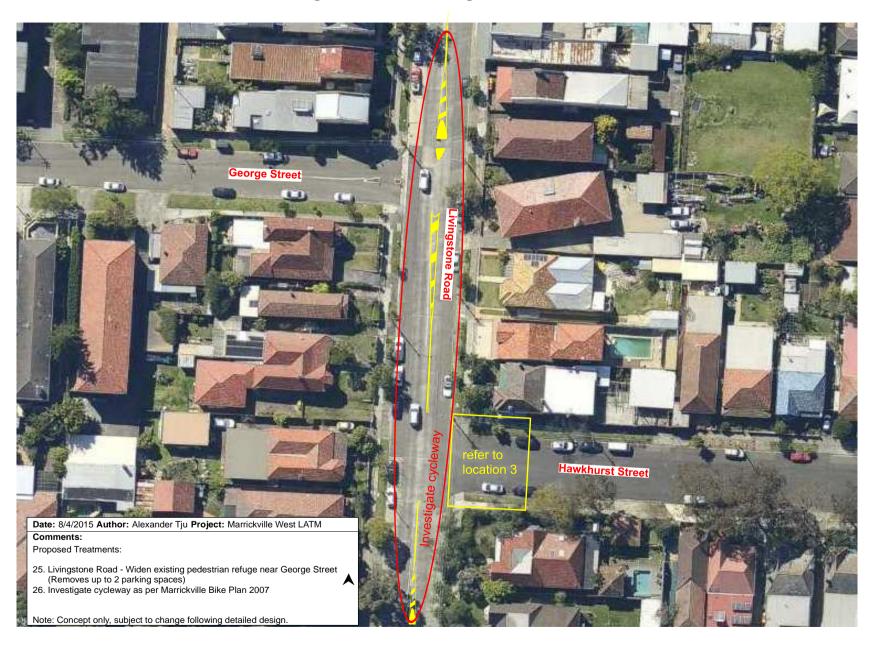

Street**



### **Location 3 - Hawkhurst Street**



Date: 29/9/2014 Author: Alexander Tju Project: Marrickville West LATM

#### Comments:

Proposed Treatments:

- 18. Hawkhurst Street Install kerb blisters in Hawkhurst Street with short exclusive bicycle lane at Petersham Road
  19. Install on-street bicycle symbols between Petersham Road and Livingstone Road
  20. Hawkhurst Street Install pedestrian refuge in Hawkhurst Street at Livingstone Road with short exclusive bicycle lane Removes 2 parking spaces.

Note: Concept only, subject to change following detailed design.

# **Location 4a - Livingstone Road from Sydenham Road to Pile Street**



## **Location 4b - Livingstone Road - Pile Street to George Street**



## **Location 4c - Livingstone Road - George Street to Hawkhurst Street**



## **Location 4d - Livingstone Road - From Hawkhurst Street to Hasting Street**



## Location 4e - Livingstone Road - Francis Street to Marrickville Road



## **Location 4f - Livingstone Road - between Francis Street and Arthur Street**



#### Location 5 & 6 - Pine Street and South Street



### **Location 7 - Challis Avenue**



## Location 8a - Wardell Road at Wilga Avenue



### Location 8b - Wardell Road - Beach Road to Pine Street



## **Location 8c - Wardell Road - Charlecot Street to George Street**



### **Location 8d - Wardell Road - Pile Street to George Street**



#### Location 8e - Wardell Road - Porter Avenue to Frazer Street



#### **Location 9 - Woodcourt Street**



### **Location 10a Pile Street near Livingstone Road**



#### Location 10b - Pile Street near Warde