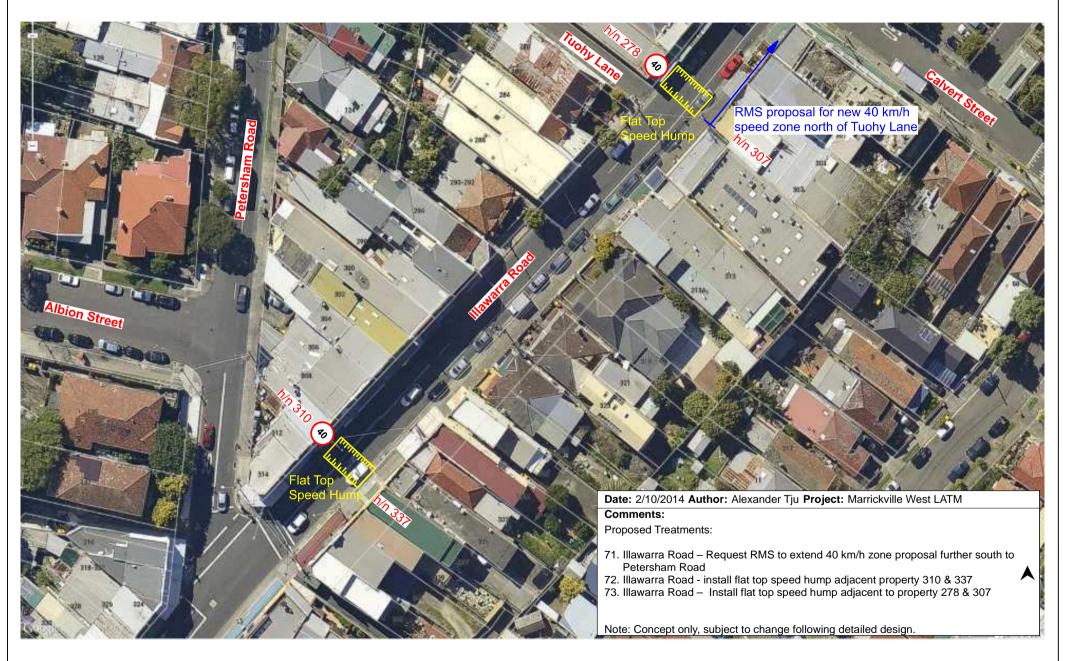

Avenue



### Location 8b - Wardell Road - Beach Road to Pine Street



## **Location 8c - Wardell Road - Charlecot Street to George Street**



### **Location 8d - Wardell Road - Pile Street to George Street**



#### Location 8e - Wardell Road - Porter Avenue to Frazer Street



#### **Location 9 - Woodcourt Street**



### **Location 10a Pile Street near Livingstone Road**



#### Location 10b - Pile Street near Wardell Road



## **Location 11a - Porter Avenue to Livingstone Road**



### **Location 11b - Porter Avenue to Livingstone Road**



#### Location 12 - Frazer Street near Lawson Avenue



Location 13 - Brereton Avenue near Sydenham Road



### **Location 14 & 15 - Malakoff Street and Despointess Street**



### Location 16a - Illawarra Road - Calvert Street to Petersham Road



#### Location 16b - Illawarra Road - north of Marrickville Road



## Location 17a - George Street near Wardell Road



### Location 17b - George Street near Livingstone Road



### **Location 18 - Darley Street**



**Location 19 - Francis Street** 



#### **Location 20a - Hollands Avenue near Pine Street**



## **Location 20b - Hollands Avenue near Livingstone Road**



## Location 21a - Arthur Street near Livingstone Road



#### **Location 21b - Arthur Street near Ann Street**



### **Location 21c - Arthur Street near Illawarra Road**



## Location 22 - Woodbury Street near Marrickville Road



### Location 23 - Enfield Street near Livingstone Road