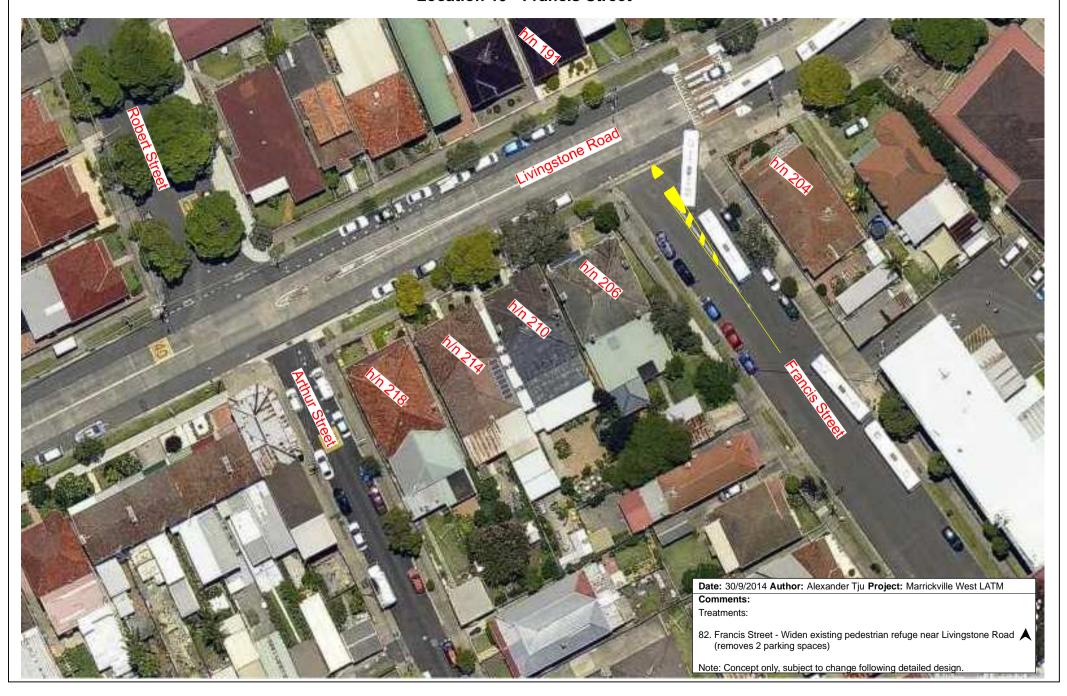

Avenue to Frazer Street



#### **Location 9 - Woodcourt Street**



### **Location 10a Pile Street near Livingstone Road**



#### Location 10b - Pile Street near Wardell Road



## **Location 11a - Porter Avenue to Livingstone Road**



### **Location 11b - Porter Avenue to Livingstone Road**



#### Location 12 - Frazer Street near Lawson Avenue



Location 13 - Brereton Avenue near Sydenham Road



### **Location 14 & 15 - Malakoff Street and Despointess Street**



### Location 16a - Illawarra Road - Calvert Street to Petersham Road



#### Location 16b - Illawarra Road - north of Marrickville Road



## Location 17a - George Street near Wardell Road



### Location 17b - George Street near Livingstone Road



### **Location 18 - Darley Street**



**Location 19 - Francis Street** 



#### **Location 20a - Hollands Avenue near Pine Street**



## **Location 20b - Hollands Avenue near Livingstone Road**



## Location 21a - Arthur Street near Livingstone Road



#### **Location 21b - Arthur Street near Ann Street**



### **Location 21c - Arthur Street near Illawarra Road**



## Location 22 - Woodbury Street near Marrickville Road



### Location 23 - Enfield Street near Livingstone Road