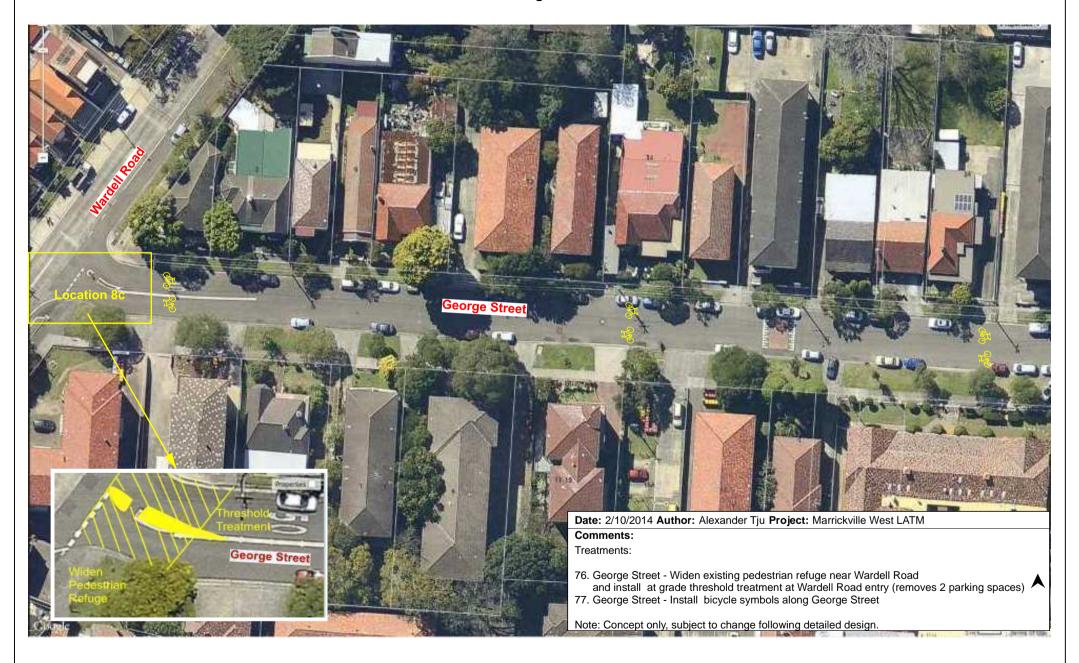

et to George Street**



### **Location 8d - Wardell Road - Pile Street to George Street**



#### Location 8e - Wardell Road - Porter Avenue to Frazer Street



#### **Location 9 - Woodcourt Street**



### **Location 10a Pile Street near Livingstone Road**



#### Location 10b - Pile Street near Wardell Road



## **Location 11a - Porter Avenue to Livingstone Road**



### **Location 11b - Porter Avenue to Livingstone Road**



#### Location 12 - Frazer Street near Lawson Avenue



Location 13 - Brereton Avenue near Sydenham Road



### **Location 14 & 15 - Malakoff Street and Despointess Street**



### Location 16a - Illawarra Road - Calvert Street to Petersham Road



#### Location 16b - Illawarra Road - north of Marrickville Road



## Location 17a - George Street near Wardell Road



### Location 17b - George Street near Livingstone Road



### **Location 18 - Darley Street**



**Location 19 - Francis Street** 



#### **Location 20a - Hollands Avenue near Pine Street**



## **Location 20b - Hollands Avenue near Livingstone Road**



## Location 21a - Arthur Street near Livingstone Road



#### **Location 21b - Arthur Street near Ann Street**



### **Location 21c - Arthur Street near Illawarra Road**



## Location 22 - Woodbury Street near Marrickville Road



### Location 23 - Enfield Street near Livingstone Road