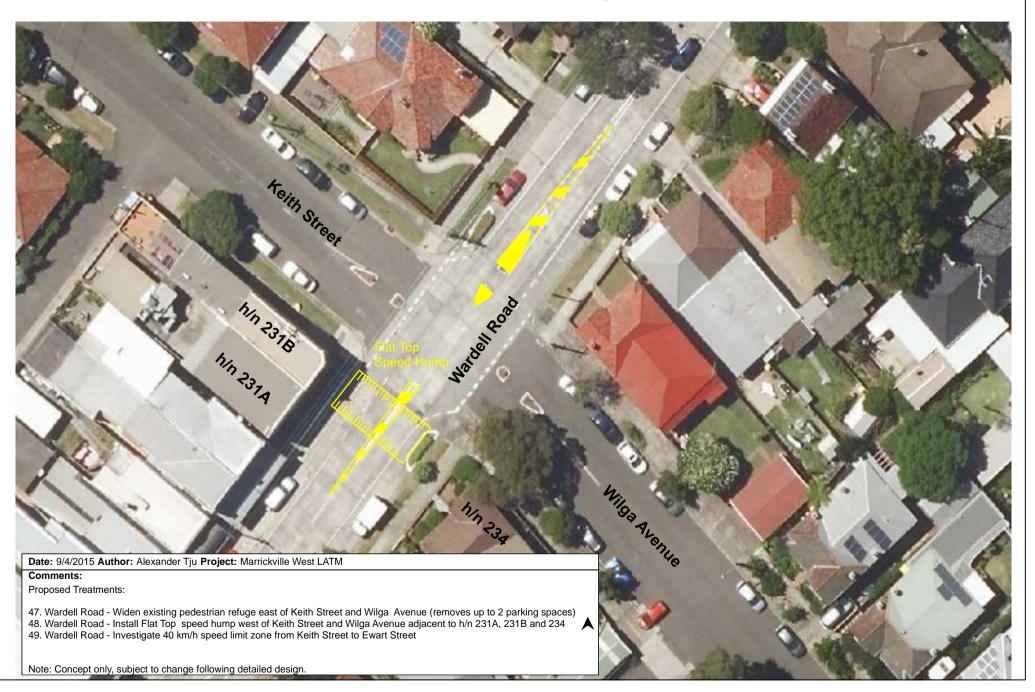

t Install pedestrian refuge in Hawkhurst Street at Livingstone Road with short exclusive bicycle lane Removes 2 parking spaces.

Note: Concept only, subject to change following detailed design.

# **Location 4a - Livingstone Road from Sydenham Road to Pile Street**



## **Location 4b - Livingstone Road - Pile Street to George Street**



## **Location 4c - Livingstone Road - George Street to Hawkhurst Street**



## **Location 4d - Livingstone Road - From Hawkhurst Street to Hasting Street**



## Location 4e - Livingstone Road - Francis Street to Marrickville Road



## **Location 4f - Livingstone Road - between Francis Street and Arthur Street**



#### Location 5 & 6 - Pine Street and South Street



### **Location 7 - Challis Avenue**



## Location 8a - Wardell Road at Wilga Avenue



### Location 8b - Wardell Road - Beach Road to Pine Street



## **Location 8c - Wardell Road - Charlecot Street to George Street**



### **Location 8d - Wardell Road - Pile Street to George Street**



#### Location 8e - Wardell Road - Porter Avenue to Frazer Street



#### **Location 9 - Woodcourt Street**



### **Location 10a Pile Street near Livingstone Road**



#### Location 10b - Pile Street near Wardell Road



## **Location 11a - Porter Avenue to Livingstone Road**



### **Location 11b - Porter Avenue to Livingstone Road**



#### Location 12 - Frazer Street near Lawson Avenue



Location 13 - Brereton Avenue near Sydenham Road



### **Location 14 & 15 - Malakoff Street and Despointess Street**



### Location 16a - Illawarra Road - Calvert Street to Petersham Road



#### L