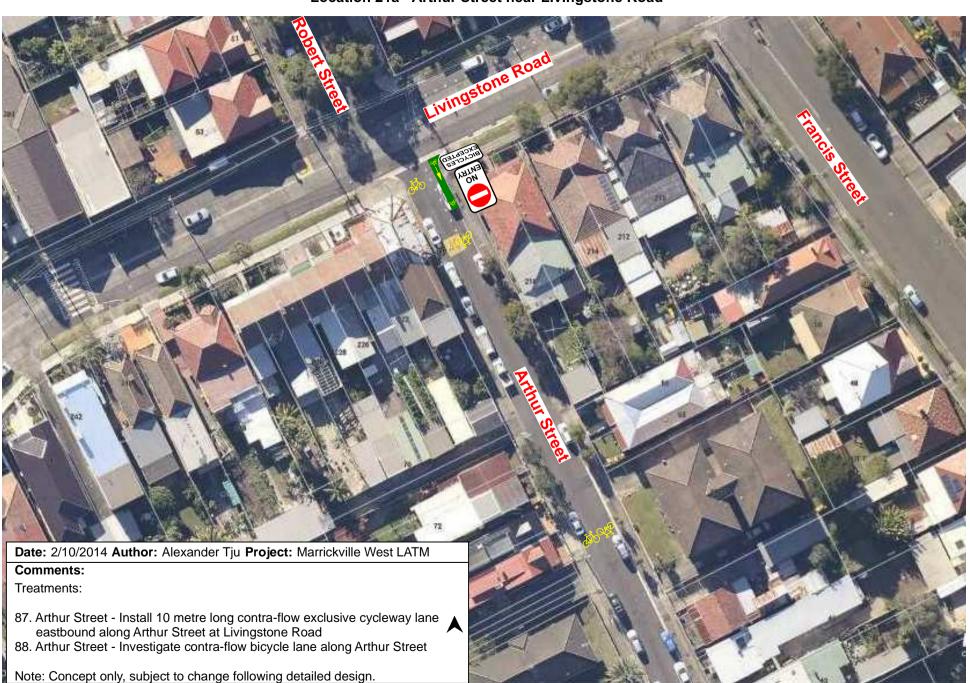

## **Location 11a - Porter Avenue to Livingstone Road**



### **Location 11b - Porter Avenue to Livingstone Road**



#### Location 12 - Frazer Street near Lawson Avenue



Location 13 - Brereton Avenue near Sydenham Road



### **Location 14 & 15 - Malakoff Street and Despointess Street**



### Location 16a - Illawarra Road - Calvert Street to Petersham Road



#### Location 16b - Illawarra Road - north of Marrickville Road



## Location 17a - George Street near Wardell Road



### Location 17b - George Street near Livingstone Road



### **Location 18 - Darley Street**



**Location 19 - Francis Street** 



#### **Location 20a - Hollands Avenue near Pine Street**



## **Location 20b - Hollands Avenue near Livingstone Road**



## Location 21a - Arthur Street near Livingstone Road



#### **Location 21b - Arthur Street near Ann Street**



### **Location 21c - Arthur Street near Illawarra Road**



## Location 22 - Woodbury Street near Marrickville Road



### Location 23 - Enfield Street near Livingstone Road