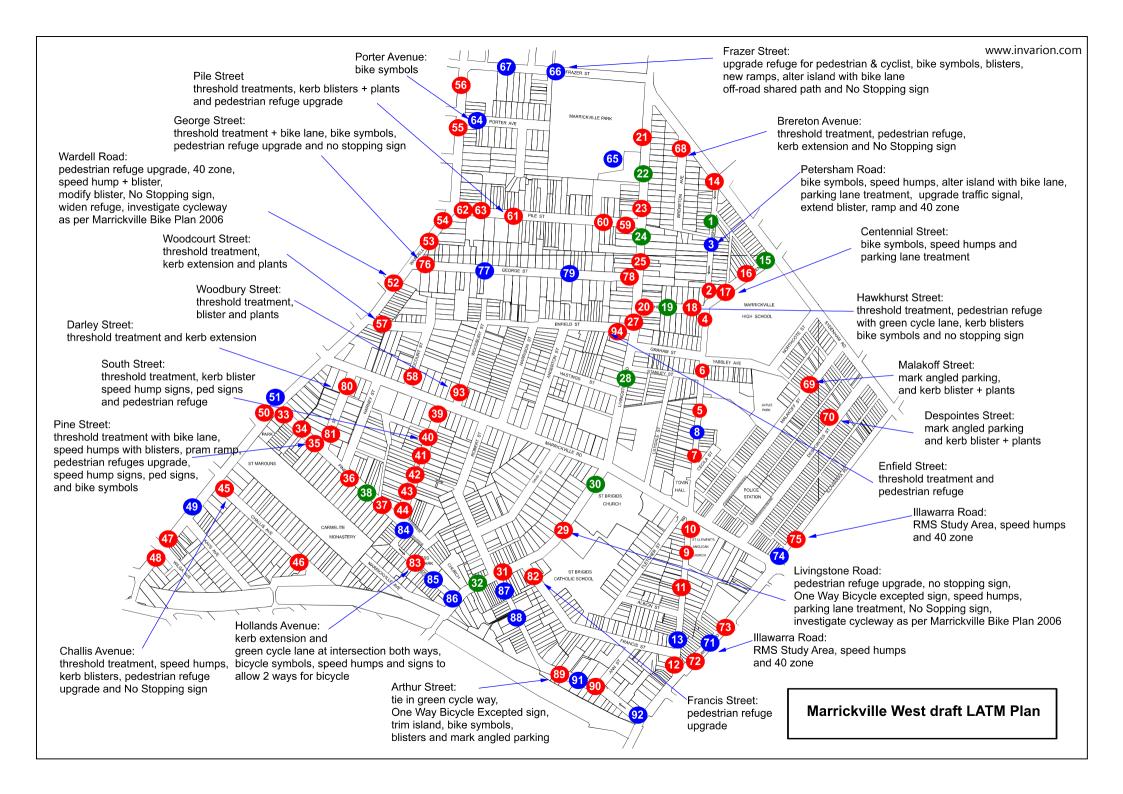

## Location 1a - Petersham Road - From Sydenham Road to Yabsley Avenue



# **Location 1b - Petersham Road - From Yabsley Avenue to Marrickville Road**



### Location 1c - Petersham Road - From Marrickville Road to Illawarra Road



### Location 1d - Petersham Road and Sydenham Road Intersection



## **Location 2 - Centennial Street**



### **Location 3 - Hawkhurst Street**



Date: 29/9/2014 Author: Alexander Tju Project: Marrickville West LATM

#### Comments:

Proposed Treatments:

- 18. Hawkhurst Street Install kerb blisters in Hawkhurst Street with short exclusive bicycle lane at Petersham Road
  19. Install on-street bicycle symbols between Petersham Road and Livingstone Road
  20. Hawkhurst Street Install pedestrian refuge in Hawkhurst Street at Livingstone Road with short exclu