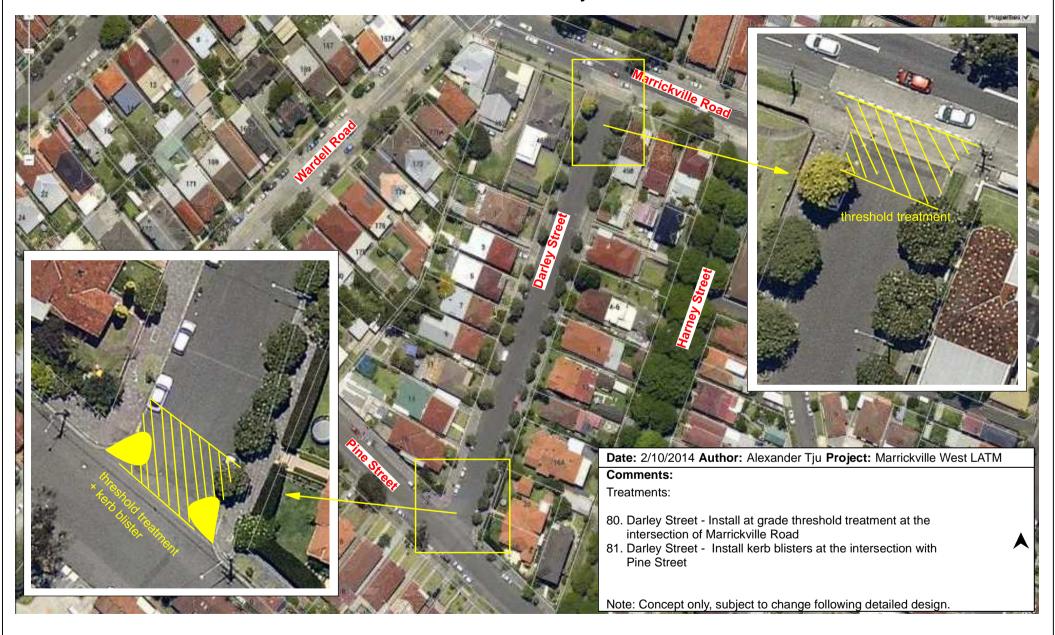

# Location 8e - Wardell Road - Porter Avenue to Frazer Street



#### **Location 9 - Woodcourt Street**



### **Location 10a Pile Street near Livingstone Road**



#### Location 10b - Pile Street near Wardell Road



## **Location 11a - Porter Avenue to Livingstone Road**



### **Location 11b - Porter Avenue to Livingstone Road**



#### Location 12 - Frazer Street near Lawson Avenue



Location 13 - Brereton Avenue near Sydenham Road



### **Location 14 & 15 - Malakoff Street and Despointess Street**



### Location 16a - Illawarra Road - Calvert Street to Petersham Road



#### Location 16b - Illawarra Road - north of Marrickville Road



## Location 17a - George Street near Wardell Road



### Location 17b - George Street near Livingstone Road



### **Location 18 - Darley Street**



**Location 19 - Francis Street** 



#### **Location 20a - Hollands Avenue near Pine Street**



## **Location 20b - Hollands Avenue near Livingstone Road**



## Location 21a - Arthur Street near Livingstone Road



#### **Location 21b - Arthur Street near Ann Street**



### **Location 21c - Arthur Street near Illawarra Road**



## Location 22 - Woodbury Street near Marrickville Road



### Location 23 - Enfield Street near Livingstone Road