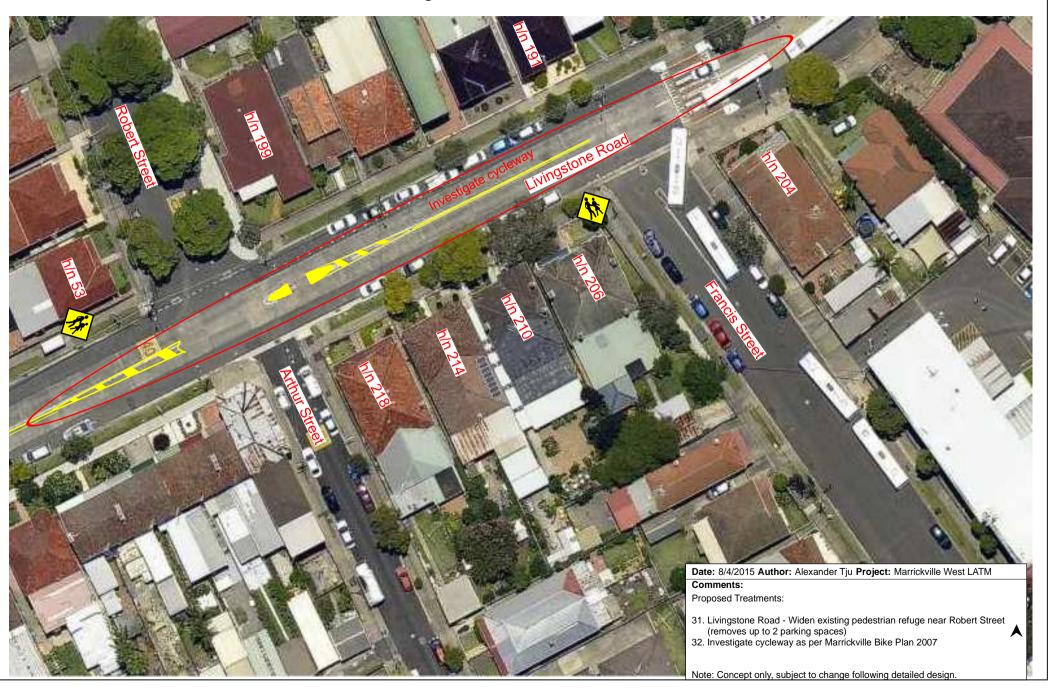

## **Location 4f - Livingstone Road - between Francis Street and Arthur Street**