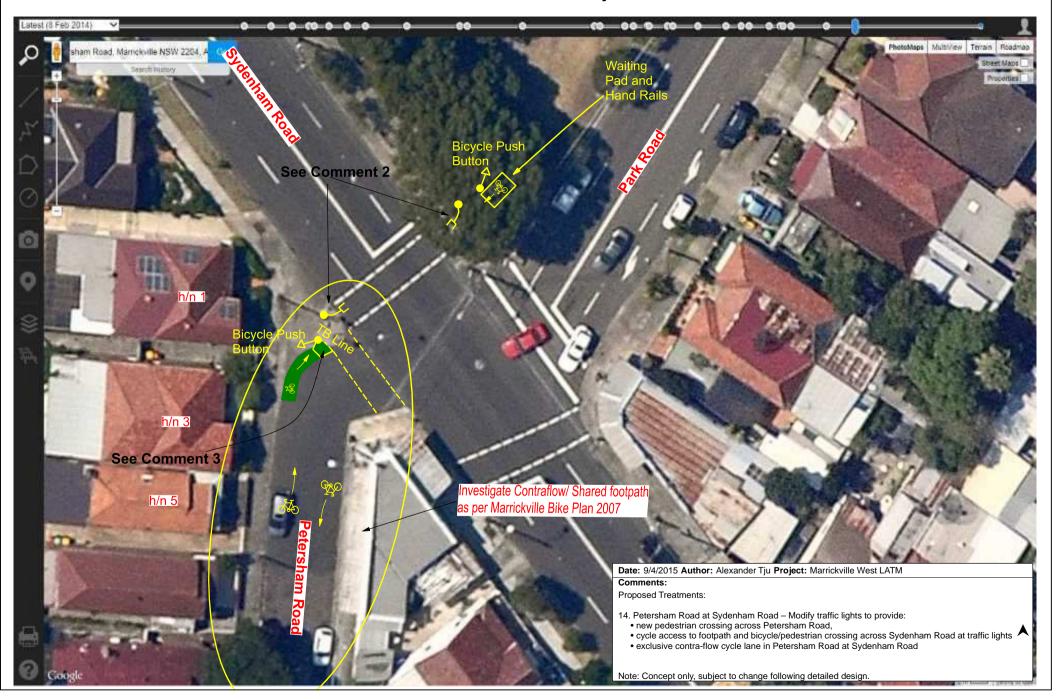

## Location 1a - Petersham Road - From Sydenham Road to Yabsley Avenue



# **Location 1b - Petersham Road - From Yabsley Avenue to Marrickville Road**



### Location 1c - Petersham Road - From Marrickville Road to Illawarra Road



### Location 1d - Petersham Road and Sydenham Road Intersection



## **Location 2 - Centennial Street**



### **Location 3 - Hawkhurst Street**



Date: 29/9/2014 Author: Alexander Tju Project: Marrickville West LATM

#### Comments:

Proposed Treatments:

- 18. Hawkhurst Street Install kerb blisters in Hawkhurst Street with short exclusive bicycle lane at Petersham Road
  19. Install on-street bicycle symbols between Petersham Road and Livingstone Road
  20. Hawkhurst Street Install pedestrian refuge in Hawkhurst Street at Livingstone Road with short exclusive bicycle lane Removes 2 parking spaces.

Note: Concept only, subject to change following detailed design.

# **Location 4a - Livingstone Road from Sydenham Road to Pile Street**



## **Location 4b - Livingstone Road - Pile Street to George Street**



## **Location 4c - Livingstone Road - George