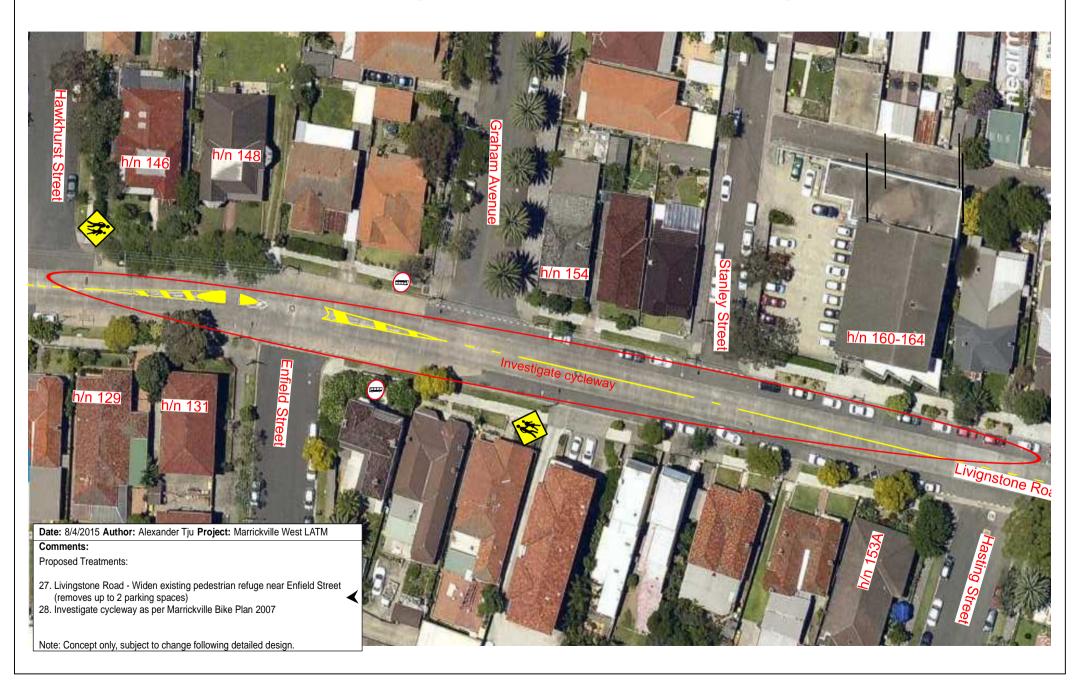

der Tju Project: Marrickville West LATM

#### Comments:

Proposed Treatments:

- 18. Hawkhurst Street Install kerb blisters in Hawkhurst Street with short exclusive bicycle lane at Petersham Road
  19. Install on-street bicycle symbols between Petersham Road and Livingstone Road
  20. Hawkhurst Street Install pedestrian refuge in Hawkhurst Street at Livingstone Road with short exclusive bicycle lane Removes 2 parking spaces.

Note: Concept only, subject to change following detailed design.

# **Location 4a - Livingstone Road from Sydenham Road to Pile Street**



## **Location 4b - Livingstone Road - Pile Street to George Street**



## **Location 4c - Livingstone Road - George Street to Hawkhurst Street**



## **Location 4d - Livingstone Road - From Hawkhurst Street to Hasting Street**



## Location 4e - Livingstone Road - Francis Street to Marrickville Road



## **Location 4f - Livingstone Road - between Francis Street and Arthur Street**



#### Location 5 & 6 - Pine Street and South Street



### **Location 7 - Challis Avenue**



## Location 8a - Wardell Road at Wilga Avenue



### Location 8b - Wardell Road - Beach Road to Pine Street



## **Location 8c - Wardell Road - Charlecot Street to George Street**



### **Location 8d - Wardell Road - Pile Street to George Street**



#### Location 8e - Wardell Road - Porter Avenue to Frazer Street



#### **Location 9 - Woodcourt Street**



### **Location 10a Pile Street near Livingstone Road**



#### Location 10b - Pile Street near Wardell Road



## **Location 11a - Porter Avenue to Livingstone Road**



### **Locatio