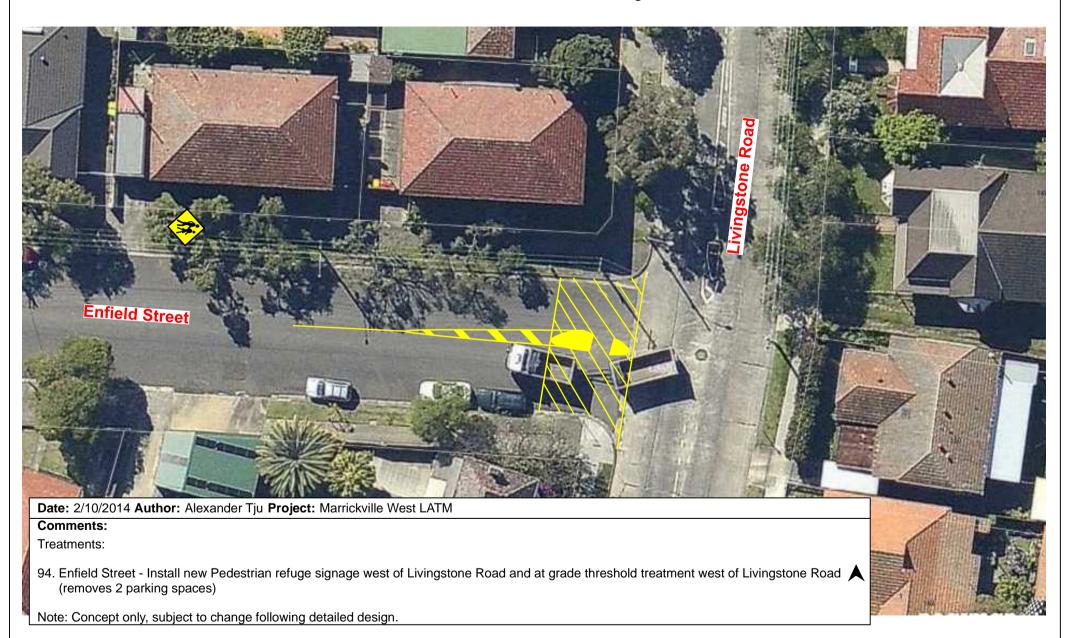

ocation 14 & 15 - Malakoff Street and Despointess Street**



### Location 16a - Illawarra Road - Calvert Street to Petersham Road



#### Location 16b - Illawarra Road - north of Marrickville Road



## Location 17a - George Street near Wardell Road



### Location 17b - George Street near Livingstone Road



### **Location 18 - Darley Street**



**Location 19 - Francis Street** 



#### **Location 20a - Hollands Avenue near Pine Street**



## **Location 20b - Hollands Avenue near Livingstone Road**



## Location 21a - Arthur Street near Livingstone Road



#### **Location 21b - Arthur Street near Ann Street**



### **Location 21c - Arthur Street near Illawarra Road**



## Location 22 - Woodbury Street near Marrickville Road



### Location 23 - Enfield Street near Livingstone Road