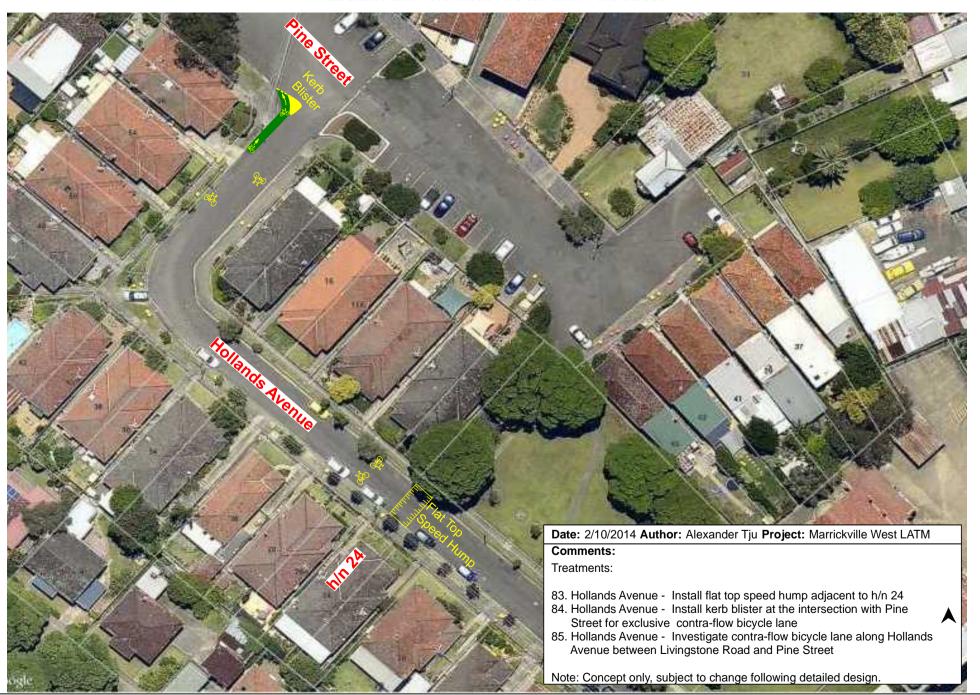

reet**



### **Location 10a Pile Street near Livingstone Road**



#### Location 10b - Pile Street near Wardell Road



## **Location 11a - Porter Avenue to Livingstone Road**



### **Location 11b - Porter Avenue to Livingstone Road**



#### Location 12 - Frazer Street near Lawson Avenue



Location 13 - Brereton Avenue near Sydenham Road



### **Location 14 & 15 - Malakoff Street and Despointess Street**



### Location 16a - Illawarra Road - Calvert Street to Petersham Road



#### Location 16b - Illawarra Road - north of Marrickville Road



## Location 17a - George Street near Wardell Road



### Location 17b - George Street near Livingstone Road



### **Location 18 - Darley Street**



**Location 19 - Francis Street** 



#### **Location 20a - Hollands Avenue near Pine Street**



## **Location 20b - Hollands Avenue near Livingstone Road**



## Location 21a - Arthur Street near Livingstone Road



#### **Location 21b - Arthur Street near Ann Street**



### **Location 21c - Arthur Street near Illawarra Road**



## Location 22 - Woodbury Street near Marrickville Road



### Location 23 - Enfield Street near Livingstone Road