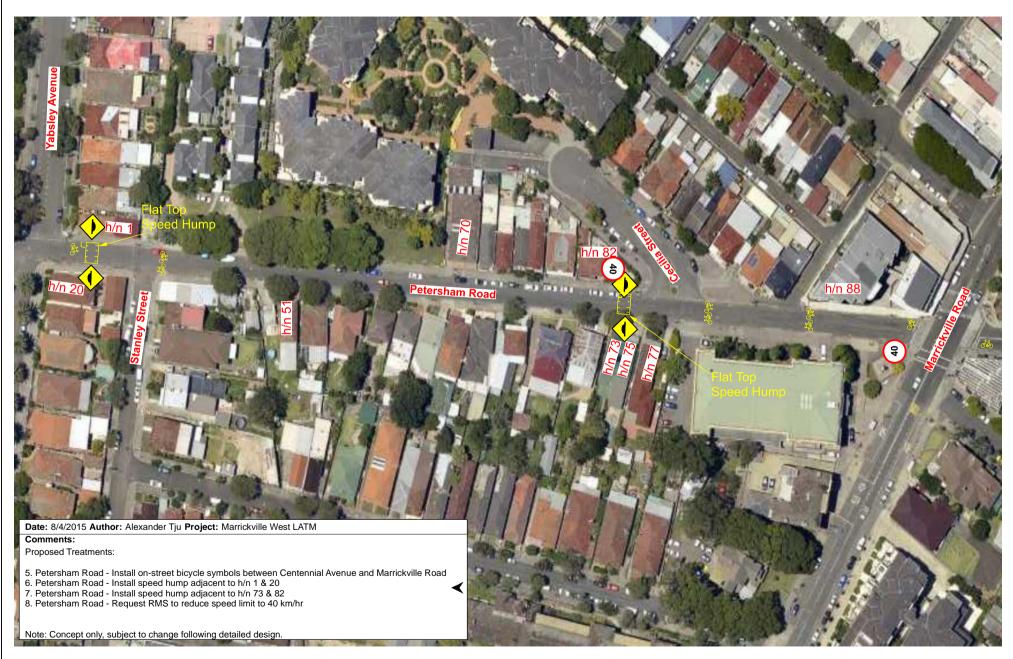

## Location 1a - Petersham Road - From Sydenham Road to Yabsley Avenue



# **Location 1b - Petersham Road - From Yabsley Avenue to Marrickville Road**



### Location 1c - Petersham Road - From Marrickville Road to Illawarra Road



### Location 1d - Petersham Road and Sydenham Road Intersection



## **Location 2 - Centennial Street**



### **Location 3 - Hawkhurst Street**



Date: 29/9/2014 Author: Alexander Tju Project: Marrickville West LATM

#### Comments:

Proposed Treatments:

- 18. Hawkhurst Street Install kerb blisters in Hawkhurst Street with short exclusive bicycle lane at Petersham Road
  19. Install on-street bicycle symbols between Petersham Road and Livingstone Road
  20. Hawkhurst Street Install pedestrian refuge in Hawkhurst Street at Livingstone Road with short exclusive bicycle lane Removes 2 parking spaces.

Note: Concept only, subject to change following detailed design.

# **Location 4a - Livingstone Road from Syde