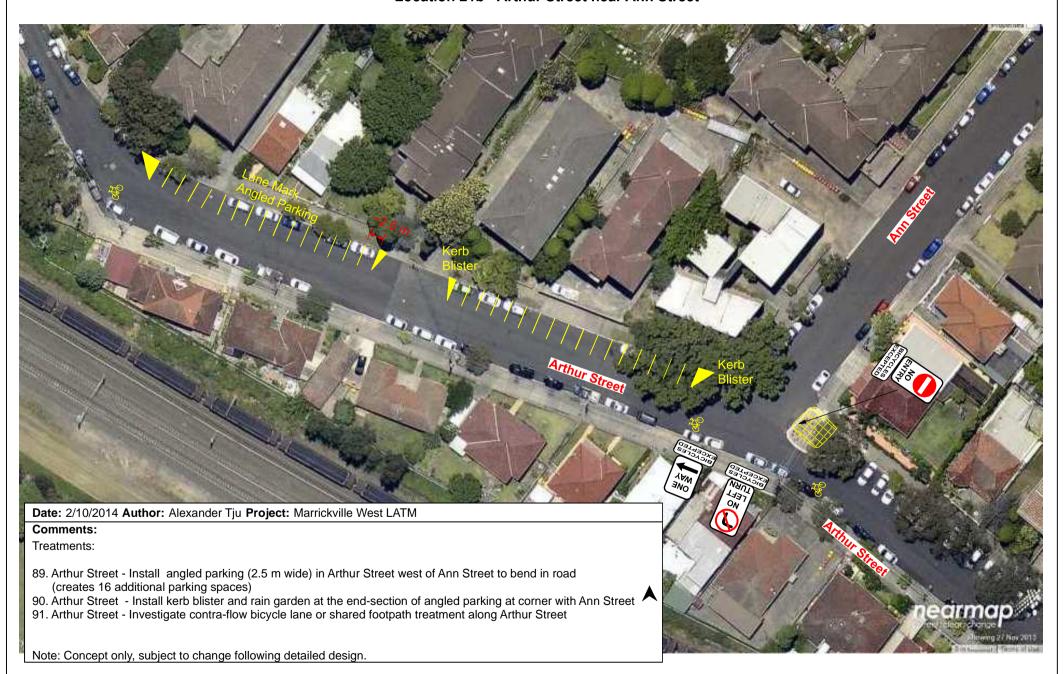

### **Location 11b - Porter Avenue to Livingstone Road**



#### Location 12 - Frazer Street near Lawson Avenue



Location 13 - Brereton Avenue near Sydenham Road



### **Location 14 & 15 - Malakoff Street and Despointess Street**



### Location 16a - Illawarra Road - Calvert Street to Petersham Road



#### Location 16b - Illawarra Road - north of Marrickville Road



## Location 17a - George Street near Wardell Road



### Location 17b - George Street near Livingstone Road



### **Location 18 - Darley Street**



**Location 19 - Francis Street** 



#### **Location 20a - Hollands Avenue near Pine Street**



## **Location 20b - Hollands Avenue near Livingstone Road**



## Location 21a - Arthur Street near Livingstone Road



#### **Location 21b - Arthur Street near Ann Street**



### **Location 21c - Arthur Street near Illawarra Road**



## Location 22 - Woodbury Street near Marrickville Road



### Location 23 - Enfield Street near Livingstone Road