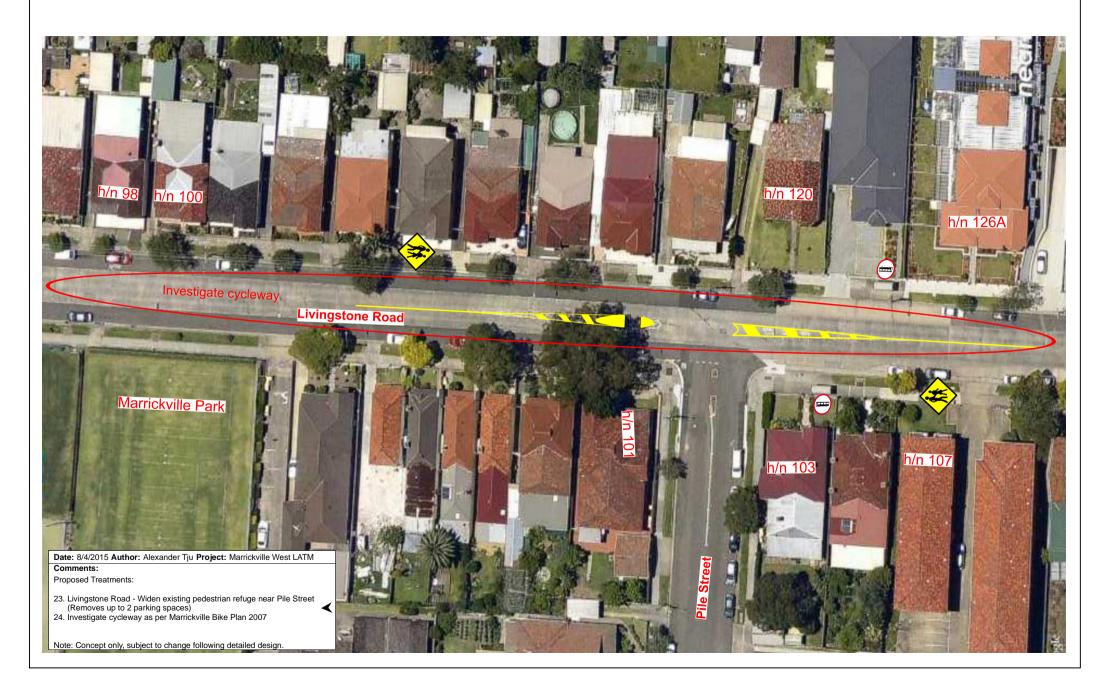

etersham Road and Sydenham Road Intersection



## **Location 2 - Centennial Street**



### **Location 3 - Hawkhurst Street**



Date: 29/9/2014 Author: Alexander Tju Project: Marrickville West LATM

#### Comments:

Proposed Treatments:

- 18. Hawkhurst Street Install kerb blisters in Hawkhurst Street with short exclusive bicycle lane at Petersham Road
  19. Install on-street bicycle symbols between Petersham Road and Livingstone Road
  20. Hawkhurst Street Install pedestrian refuge in Hawkhurst Street at Livingstone Road with short exclusive bicycle lane Removes 2 parking spaces.

Note: Concept only, subject to change following detailed design.

# **Location 4a - Livingstone Road from Sydenham Road to Pile Street**



## **Location 4b - Livingstone Road - Pile Street to George Street**



## **Location 4c - Livingstone Road - George Street to Hawkhurst Street**



## **Location 4d - Livingstone Road - From Hawkhurst Street to Hasting Street**



## Location 4e - Livingstone Road - Francis Street to Marrickville Road



## **Location 4f - Livingstone Road - between Francis Street and Arthur Street**



#### Location 5 & 6 - Pine Street and South Street



### **Location 7 - Challis Avenue**



## Location 8a - Wardell Road at Wilga Avenue



### Location 8b - Wardell Road - Beach Road to Pine Street



## **Location 8c - Wardell Road - Charlecot Street to George Street**



### **Location 8d - Wardell Road - Pile Street to George Street**



#### Location 8e - Wardell Road - Porter Avenue to Frazer Street



#### **Location 9 - Woodcourt Street**



### **Location 10a Pile