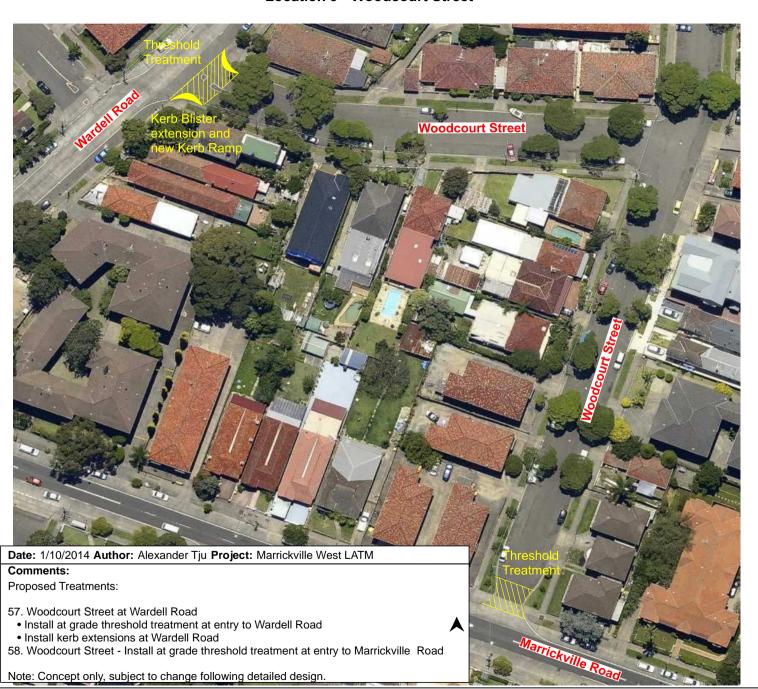

reet to George Street**



## **Location 4c - Livingstone Road - George Street to Hawkhurst Street**



## **Location 4d - Livingstone Road - From Hawkhurst Street to Hasting Street**



## Location 4e - Livingstone Road - Francis Street to Marrickville Road



## **Location 4f - Livingstone Road - between Francis Street and Arthur Street**



#### Location 5 & 6 - Pine Street and South Street



### **Location 7 - Challis Avenue**



## Location 8a - Wardell Road at Wilga Avenue



### Location 8b - Wardell Road - Beach Road to Pine Street



## **Location 8c - Wardell Road - Charlecot Street to George Street**



### **Location 8d - Wardell Road - Pile Street to George Street**



#### Location 8e - Wardell Road - Porter Avenue to Frazer Street



#### **Location 9 - Woodcourt Street**



### **Location 10a Pile Street near Livingstone Road**



#### Location 10b - Pile Street near Wardell Road



## **Location 11a - Porter Avenue to Livingstone Road**



### **Location 11b - Porter Avenue to Livingstone Road**



#### Location 12 - Frazer Street near Lawson Avenue



Location 13 - Brereton Avenue near Sydenham Road



### **Location 14 & 15 - Malakoff Street and Despointess Street**



### Location 16a - Illawarra Road - Calvert Street to Petersham Road



#### Location 16b - Illawarra Road - north of Marrickville Road



## Location 17a - George Street near Wardell Road



### Location 17b - George Street near Livingstone Road



### **Location 18 - Darley Street**



**Location 19 - Francis Street** 



#### **Location 20a - Hollands Avenue near Pine Street**



## **L