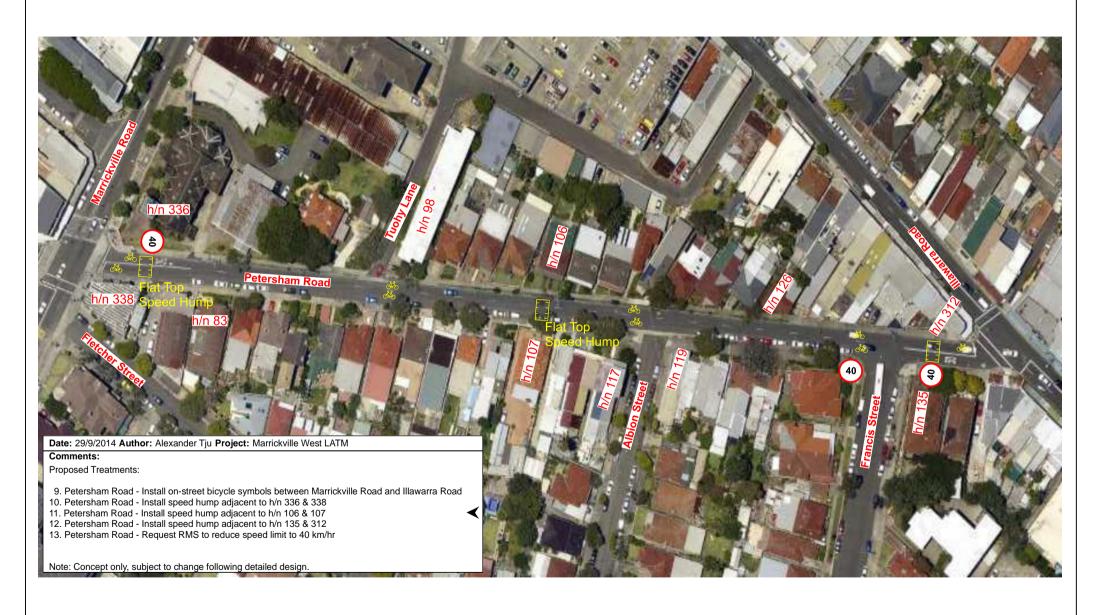

## Location 1a - Petersham Road - From Sydenham Road to Yabsley Avenue



# **Location 1b - Petersham Road - From Yabsley Avenue to Marrickville Road**



### Location 1c - Petersham Road - From Marrickville Road to Illawarra Road



### Location 1d - Petersham Road and Sydenham Road Intersection



## **Location 2 - Centennial Street**



### **Location 3 - Hawkhurst Street**



Date: 29/9/2014 Author: Alexander Tju Project: Marrickville West LATM

#### Comments:

Proposed Treatments:

- 18. Hawkhurst Street Install kerb blisters in Hawkhurst Street with short exclusive bicycle lane at Petersham Road
  19. Install on-street bicycle symbols between Petersham Road and Livingstone Road
  20. Hawkhurst Street Install pedestrian refuge in Hawkhurst Street at Livingstone Road with short exclusive bicycle lane Removes 2 parking spaces.

Note: Concept only, subject to change following detailed design.

# **Location 4a - Livingstone Road from Sydenham Road to Pile Street**



## **Location 4b - Livingstone Road - Pile Street