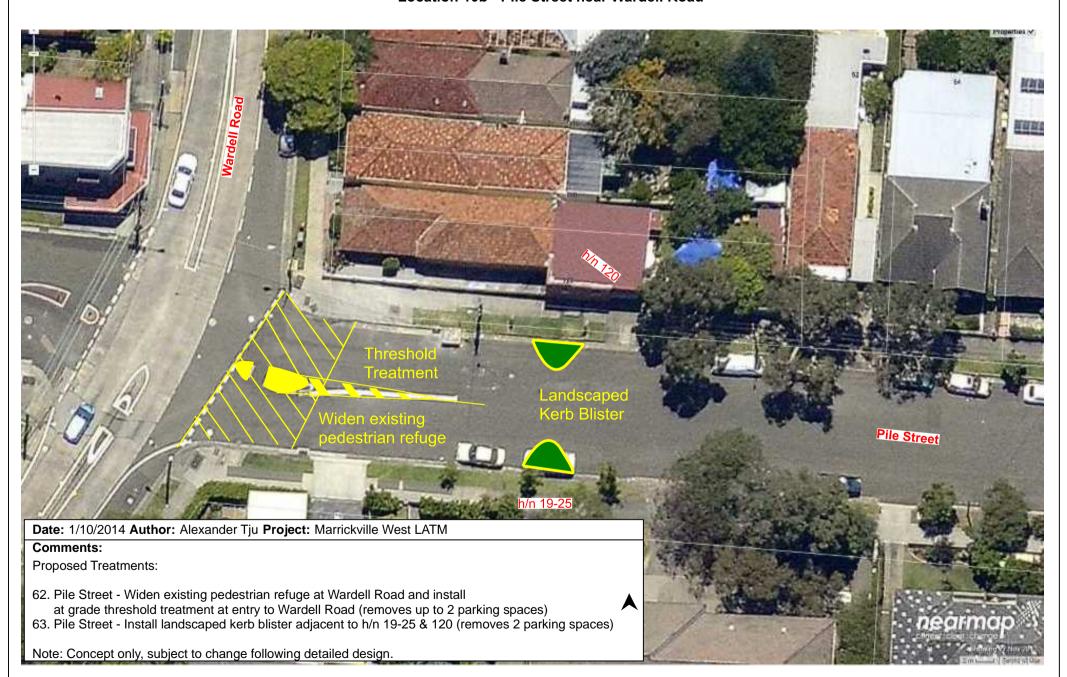

cation 4d - Livingstone Road - From Hawkhurst Street to Hasting Street**



## Location 4e - Livingstone Road - Francis Street to Marrickville Road



## **Location 4f - Livingstone Road - between Francis Street and Arthur Street**



#### Location 5 & 6 - Pine Street and South Street



### **Location 7 - Challis Avenue**



## Location 8a - Wardell Road at Wilga Avenue



### Location 8b - Wardell Road - Beach Road to Pine Street



## **Location 8c - Wardell Road - Charlecot Street to George Street**



### **Location 8d - Wardell Road - Pile Street to George Street**



#### Location 8e - Wardell Road - Porter Avenue to Frazer Street



#### **Location 9 - Woodcourt Street**



### **Location 10a Pile Street near Livingstone Road**



#### Location 10b - Pile Street near Wardell Road



## **Location 11a - Porter Avenue to Livingstone Road**



### **Location 11b - Porter Avenue to Livingstone Road**



#### Location 12 - Frazer Street near Lawson Avenue



Location 13 - Brereton Avenue near Sydenham Road



### **Location 14 & 15 - Malakoff Street and Despointess Street**



### Location 16a - Illawarra Road - Calvert Street to Petersham Road



#### Location 16b - Illawarra Road - north of Marrickville Road



## Location 17a - George Street near Wardell Road



### Location 17b - George Street near Livingstone Road



### **Location 18 - Darley Street**



**Location 19 - Francis Street** 



#### **Location 20a - Hollands Avenue near Pine Street**



## **Location 20b - Hollands Avenue near Livingstone Road**



## Location 21a - Arthur Street near Livingstone Road