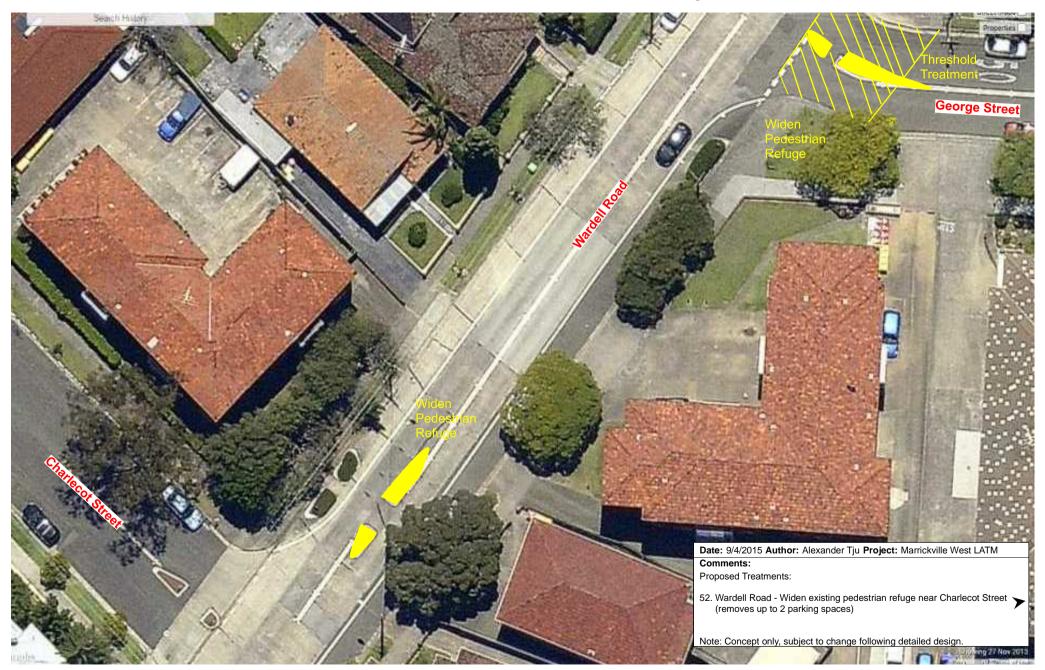

Concept only, subject to change following detailed design.

# **Location 4a - Livingstone Road from Sydenham Road to Pile Street**



## **Location 4b - Livingstone Road - Pile Street to George Street**



## **Location 4c - Livingstone Road - George Street to Hawkhurst Street**



## **Location 4d - Livingstone Road - From Hawkhurst Street to Hasting Street**



## Location 4e - Livingstone Road - Francis Street to Marrickville Road



## **Location 4f - Livingstone Road - between Francis Street and Arthur Street**



#### Location 5 & 6 - Pine Street and South Street



### **Location 7 - Challis Avenue**



## Location 8a - Wardell Road at Wilga Avenue



### Location 8b - Wardell Road - Beach Road to Pine Street



## **Location 8c - Wardell Road - Charlecot Street to George Street**



### **Location 8d - Wardell Road - Pile Street to George Street**



#### Location 8e - Wardell Road - Porter Avenue to Frazer Street



#### **Location 9 - Woodcourt Street**



### **Location 10a Pile Street near Livingstone Road**



#### Location 10b - Pile Street near Wardell Road



## **Location 11a - Porter Avenue to Livingstone Road**



### **Location 11b - Porter Avenue to Livingstone Road**



#### Location 12 - Frazer Street near Lawson Avenue



Location 13 - Brereton Avenue near Sydenham Road



### **Location 14 & 15 - Malakoff Street and Despointess Street**



### Location 16a - Illawarra Road - Calvert Street to Petersham Road



#### Location 16b - Illawarra Road - north of Marrickville Road



## Location 17a - George Street near Wardell Road



### Location 17b - Ge