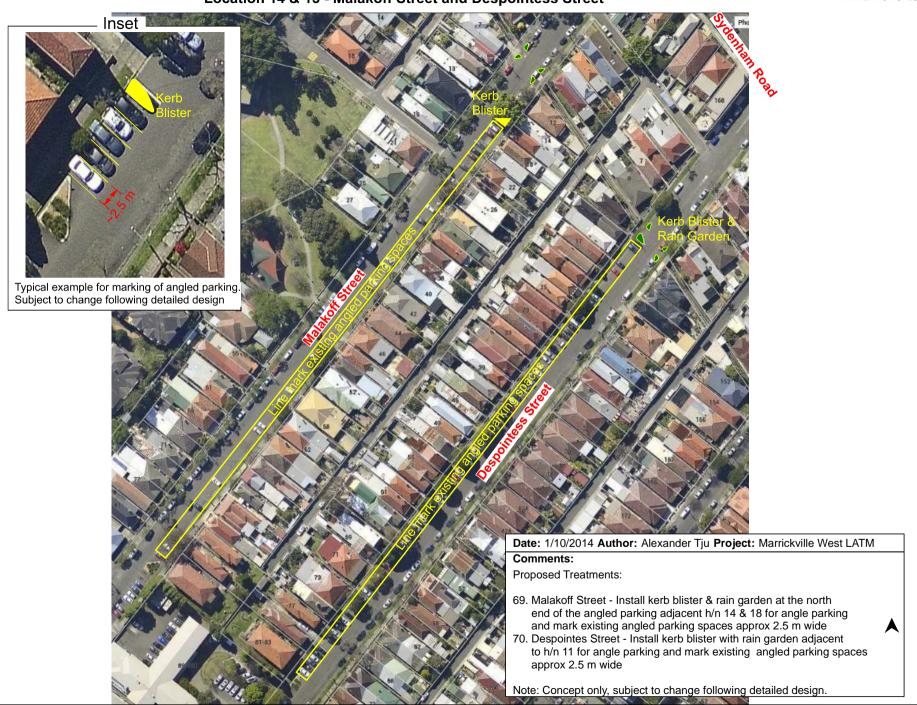

Location 7 - Challis Avenue**



## Location 8a - Wardell Road at Wilga Avenue



### Location 8b - Wardell Road - Beach Road to Pine Street



## **Location 8c - Wardell Road - Charlecot Street to George Street**



### **Location 8d - Wardell Road - Pile Street to George Street**



#### Location 8e - Wardell Road - Porter Avenue to Frazer Street



#### **Location 9 - Woodcourt Street**



### **Location 10a Pile Street near Livingstone Road**



#### Location 10b - Pile Street near Wardell Road



## **Location 11a - Porter Avenue to Livingstone Road**



### **Location 11b - Porter Avenue to Livingstone Road**



#### Location 12 - Frazer Street near Lawson Avenue



Location 13 - Brereton Avenue near Sydenham Road



### **Location 14 & 15 - Malakoff Street and Despointess Street**



### Location 16a - Illawarra Road - Calvert Street to Petersham Road



#### Location 16b - Illawarra Road - north of Marrickville Road



## Location 17a - George Street near Wardell Road



### Location 17b - George Street near Livingstone Road



### **Location 18 - Darley Street**



**Location 19 - Francis Street** 



#### **Location 20a - Hollands Avenue near Pine Street**



## **Location 20b - Hollands Avenue near Livingstone Road**



## Location 21a - Arthur Street near Livingstone Road



#### **Location 21b - Arthur Street near Ann Street**



### **Location 21c - Arthur Street near Illawarra Road**



## Location 22 - Woodbury Street near Marrickville Road



### Location 23 - Enfield Street near Livingstone Road