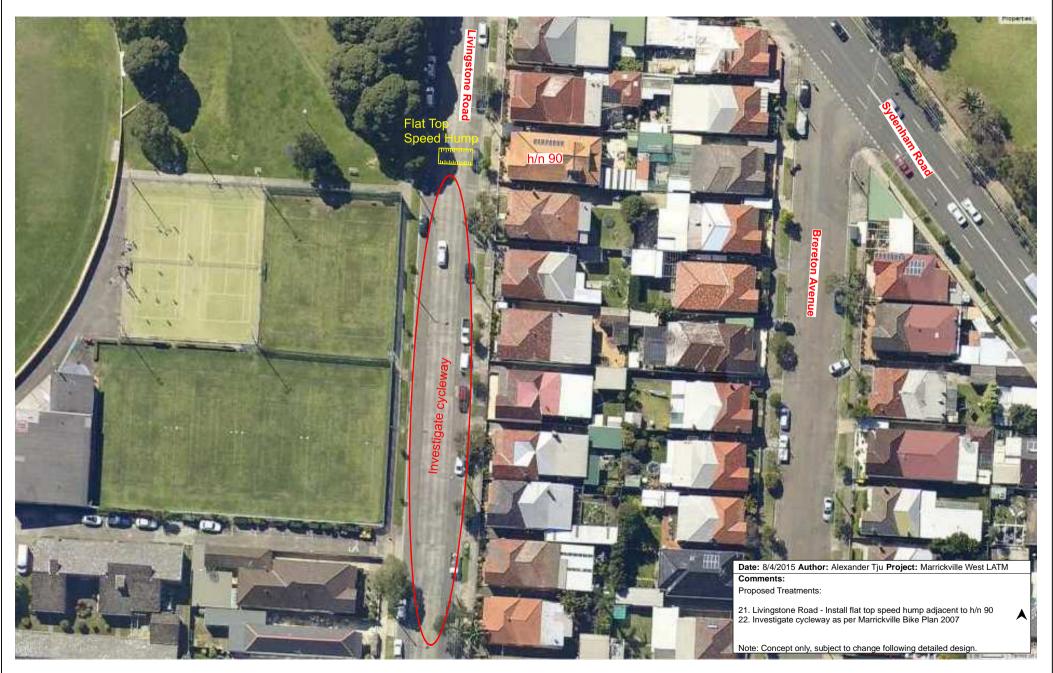

m Road - From Marrickville Road to Illawarra Road



### Location 1d - Petersham Road and Sydenham Road Intersection



## **Location 2 - Centennial Street**



### **Location 3 - Hawkhurst Street**



Date: 29/9/2014 Author: Alexander Tju Project: Marrickville West LATM

#### Comments:

Proposed Treatments:

- 18. Hawkhurst Street Install kerb blisters in Hawkhurst Street with short exclusive bicycle lane at Petersham Road
  19. Install on-street bicycle symbols between Petersham Road and Livingstone Road
  20. Hawkhurst Street Install pedestrian refuge in Hawkhurst Street at Livingstone Road with short exclusive bicycle lane Removes 2 parking spaces.

Note: Concept only, subject to change following detailed design.

# **Location 4a - Livingstone Road from Sydenham Road to Pile Street**



## **Location 4b - Livingstone Road - Pile Street to George Street**



## **Location 4c - Livingstone Road - George Street to Hawkhurst Street**



## **Location 4d - Livingstone Road - From Hawkhurst Street to Hasting Street**



## Location 4e - Livingstone Road - Francis Street to Marrickville Road



## **Location 4f - Livingstone Road - between Francis Street and Arthur Street**



#### Location 5 & 6 - Pine Street and South Street



### **Location 7 - Challis Avenue**



## Location 8a - Wardell Road at Wilga Avenue



### Location 8b - Wardell Road - Beach Road to Pine Street



## **Location 8c - Wardell Road - Charlecot Street to George Street**



### **Location 8d - Wardell Road - Pile Street to George Street**



#### Location 8e - Wardell Road - Porter Avenue to Frazer Str