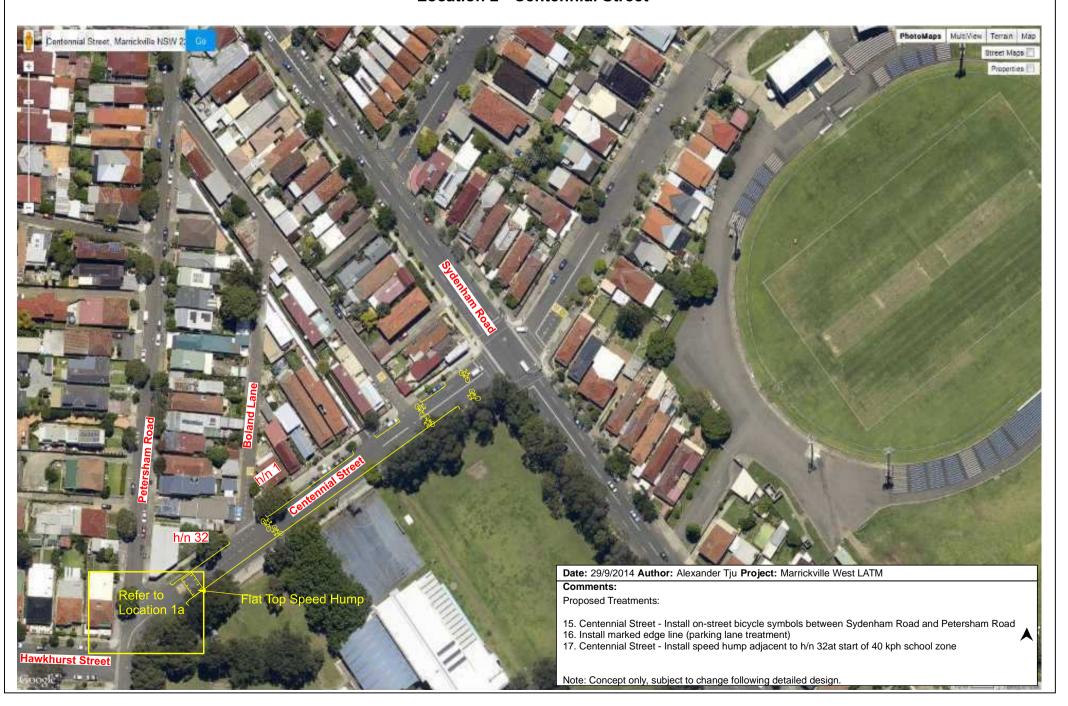

## Location 1a - Petersham Road - From Sydenham Road to Yabsley Avenue



# **Location 1b - Petersham Road - From Yabsley Avenue to Marrickville Road**



### Location 1c - Petersham Road - From Marrickville Road to Illawarra Road



### Location 1d - Petersham Road and Sydenham Road Intersection



## **Location 2 - Centennial Street**



### **Location 3 - Hawkhurst Street**



Date: 29/9/2014 Author: Alexander Tju Project: Marrickville West LATM

#### Comments:

Proposed Treatments:

- 18. Hawkhurst Street Install kerb blisters in Hawkhurst Street with short exclusive bicycle lane at Petersham Road
  19. Install on-street bicycle symbols between Petersham Road and Livingstone Road
  20. Hawkhurst Street Install pedestrian refuge in Hawkhurst Street at Livingstone Road with short exclusive bicycle lane Removes 2 parking spaces.

Note: Concept only, subject to change following detailed design.

# **Location 4a - Livingstone Road from Sydenham Road to Pile Street**



## **Location 4b - Livingstone Road - Pile Street to George Street**



## **Location 4c - Livingstone Road - George Street to Hawkhurst Street**



## **Loc