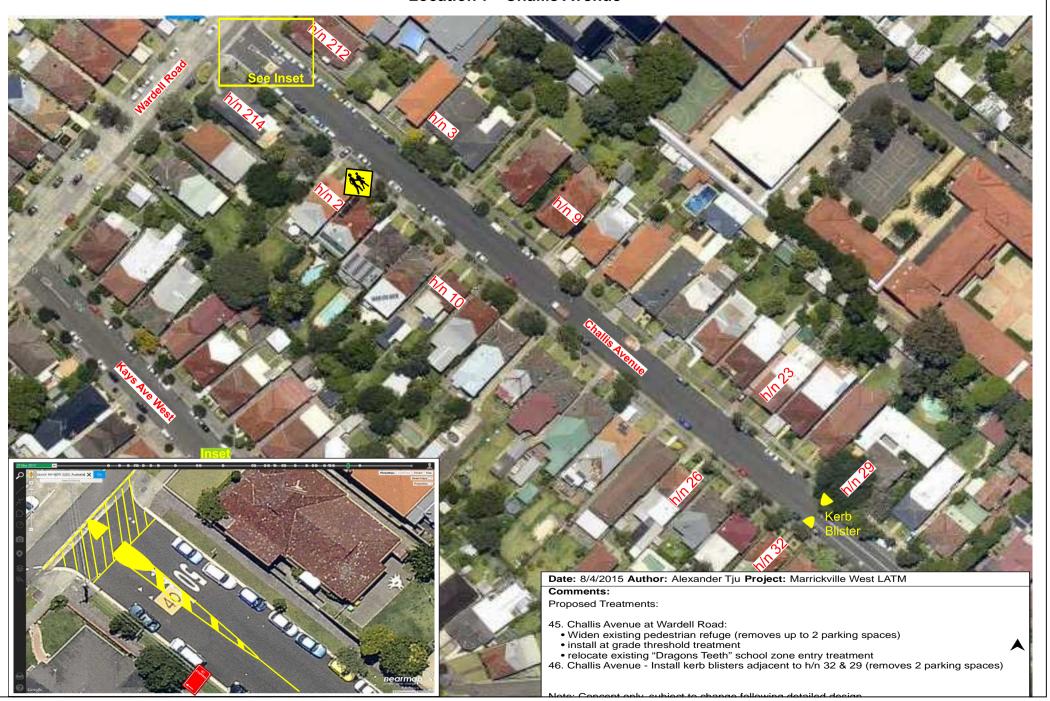

m Road and Livingstone Road
  20. Hawkhurst Street Install pedestrian refuge in Hawkhurst Street at Livingstone Road with short exclusive bicycle lane Removes 2 parking spaces.

Note: Concept only, subject to change following detailed design.

# **Location 4a - Livingstone Road from Sydenham Road to Pile Street**



## **Location 4b - Livingstone Road - Pile Street to George Street**



## **Location 4c - Livingstone Road - George Street to Hawkhurst Street**



## **Location 4d - Livingstone Road - From Hawkhurst Street to Hasting Street**



## Location 4e - Livingstone Road - Francis Street to Marrickville Road



## **Location 4f - Livingstone Road - between Francis Street and Arthur Street**



#### Location 5 & 6 - Pine Street and South Street



### **Location 7 - Challis Avenue**



## Location 8a - Wardell Road at Wilga Avenue



### Location 8b - Wardell Road - Beach Road to Pine Street



## **Location 8c - Wardell Road - Charlecot Street to George Street**



### **Location 8d - Wardell Road - Pile Street to George Street**



#### Location 8e - Wardell Road - Porter Avenue to Frazer Street



#### **Location 9 - Woodcourt Street**



### **Location 10a Pile Street near Livingstone Road**



#### Location 10b - Pile Street near Wardell Road



## **Location 11a - Porter Avenue to Livingstone Road**



### **Location 11b - Porter Avenue to Livingstone Road**



#### Location 12 - Frazer Street near Lawson Avenue



Location 13 - Brereton Avenue near Sydenham Road



### **Location 14 & 15 - Malakoff Street and Despointess Street**



### Location 16a - Illawarra