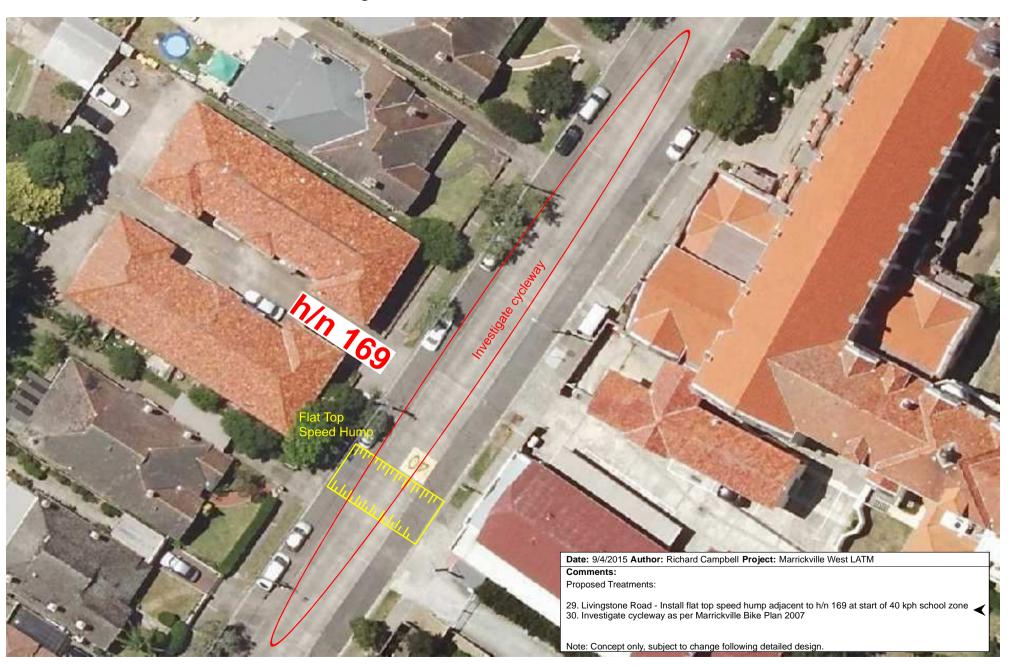

s:

- 18. Hawkhurst Street Install kerb blisters in Hawkhurst Street with short exclusive bicycle lane at Petersham Road
  19. Install on-street bicycle symbols between Petersham Road and Livingstone Road
  20. Hawkhurst Street Install pedestrian refuge in Hawkhurst Street at Livingstone Road with short exclusive bicycle lane Removes 2 parking spaces.

Note: Concept only, subject to change following detailed design.

# **Location 4a - Livingstone Road from Sydenham Road to Pile Street**



## **Location 4b - Livingstone Road - Pile Street to George Street**



## **Location 4c - Livingstone Road - George Street to Hawkhurst Street**



## **Location 4d - Livingstone Road - From Hawkhurst Street to Hasting Street**



## Location 4e - Livingstone Road - Francis Street to Marrickville Road



## **Location 4f - Livingstone Road - between Francis Street and Arthur Street**



#### Location 5 & 6 - Pine Street and South Street



### **Location 7 - Challis Avenue**



## Location 8a - Wardell Road at Wilga Avenue



### Location 8b - Wardell Road - Beach Road to Pine Street



## **Location 8c - Wardell Road - Charlecot Street to George Street**



### **Location 8d - Wardell Road - Pile Street to George Street**



#### Location 8e - Wardell Road - Porter Avenue to Frazer Street



#### **Location 9 - Woodcourt Street**



### **Location 10a Pile Street near Livingstone Road**



#### Location 10b - Pile Street near Wardell Road



## **Location 11a - Porter Avenue to Livingstone Road**



### **Location 11b - Porter Avenue to Livingstone Road**



#### Location 12 - Frazer St