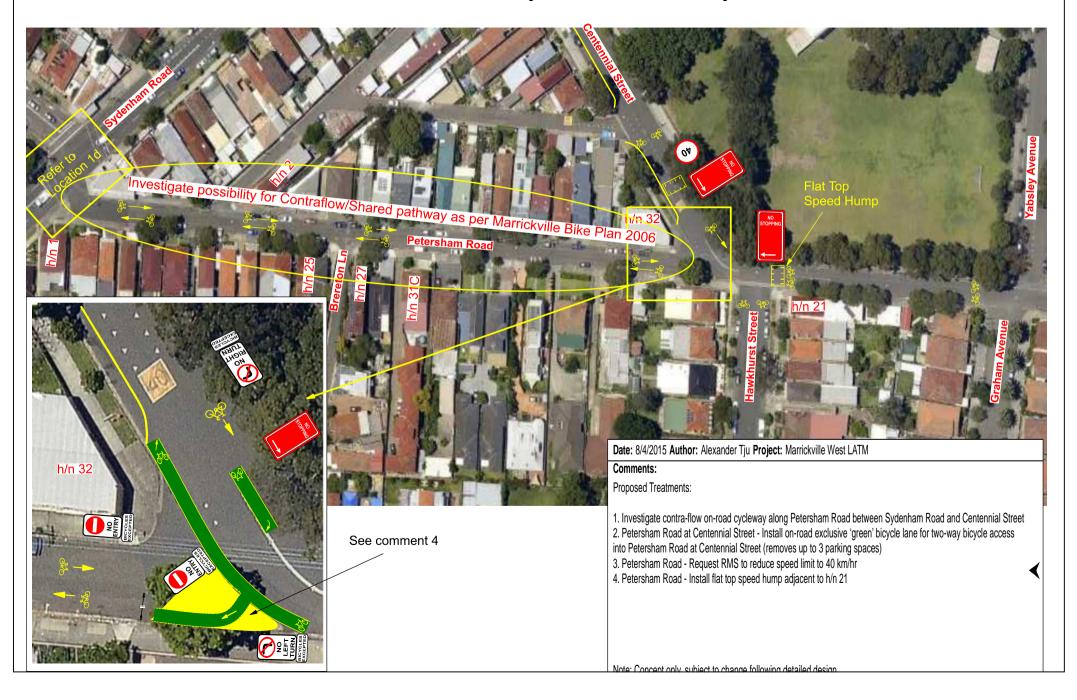

## **Location 2 - Centennial Street**

### **Location 3 - Hawkhurst Street**

Date: 29/9/2014 Author: Alexander Tju Project: Marrickville West LATM

#### Comments:

Proposed Treatments:

- 18. Hawkhurst Street Install kerb blisters in Hawkhurst Street with short exclusive bicycle lane at Petersham Road
  19. Install on-street bicycle symbols between Petersham Road and Livingstone Road
  20. Hawkhurst Street Install pedestrian refuge in Hawkhurst Street at Livingstone Road with short exclusive bicycle lane Removes 2 parking spaces.

Note: Concept only, subject to change following detailed design.