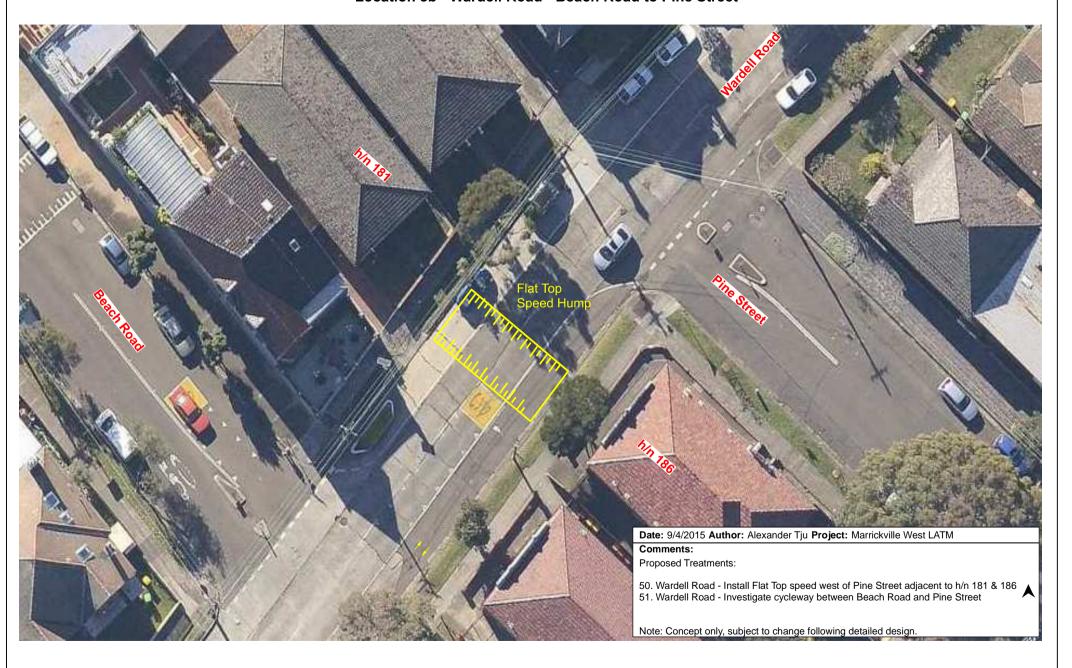

Road with short exclusive bicycle lane Removes 2 parking spaces.

Note: Concept only, subject to change following detailed design.

# **Location 4a - Livingstone Road from Sydenham Road to Pile Street**



## **Location 4b - Livingstone Road - Pile Street to George Street**



## **Location 4c - Livingstone Road - George Street to Hawkhurst Street**



## **Location 4d - Livingstone Road - From Hawkhurst Street to Hasting Street**



## Location 4e - Livingstone Road - Francis Street to Marrickville Road



## **Location 4f - Livingstone Road - between Francis Street and Arthur Street**



#### Location 5 & 6 - Pine Street and South Street



### **Location 7 - Challis Avenue**



## Location 8a - Wardell Road at Wilga Avenue



### Location 8b - Wardell Road - Beach Road to Pine Street



## **Location 8c - Wardell Road - Charlecot Street to George Street**



### **Location 8d - Wardell Road - Pile Street to George Street**



#### Location 8e - Wardell Road - Porter Avenue to Frazer Street



#### **Location 9 - Woodcourt Street**



### **Location 10a Pile Street near Livingstone Road**



#### Location 10b - Pile Street near Wardell Road



## **Location 11a - Porter Avenue to Livingstone Road**



### **Location 11b - Porter Avenue to Livingstone Road**



#### Location 12 - Frazer Street near Lawson Avenue



Location 13 - Brereton Avenue near Sydenham Road



### **Location 14 & 15 - Malakoff Street and Despointess Street**



### Location 16a - Illawarra Road - Calvert Street to Petersham Road



#### Location 16b - Illawarra Road - north of Marrickville Road



#