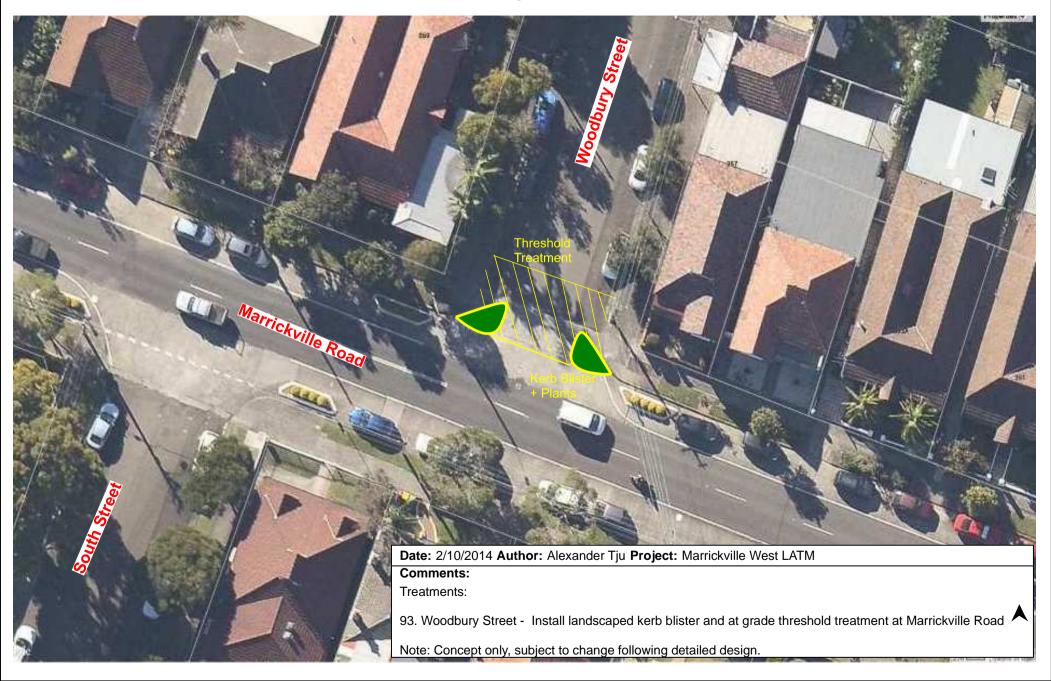

ocation 13 - Brereton Avenue near Sydenham Road



### **Location 14 & 15 - Malakoff Street and Despointess Street**



### Location 16a - Illawarra Road - Calvert Street to Petersham Road



#### Location 16b - Illawarra Road - north of Marrickville Road



## Location 17a - George Street near Wardell Road



### Location 17b - George Street near Livingstone Road



### **Location 18 - Darley Street**



**Location 19 - Francis Street** 



#### **Location 20a - Hollands Avenue near Pine Street**



## **Location 20b - Hollands Avenue near Livingstone Road**



## Location 21a - Arthur Street near Livingstone Road



#### **Location 21b - Arthur Street near Ann Street**



### **Location 21c - Arthur Street near Illawarra Road**



## Location 22 - Woodbury Street near Marrickville Road



### Location 23 - Enfield Street near Livingstone Road