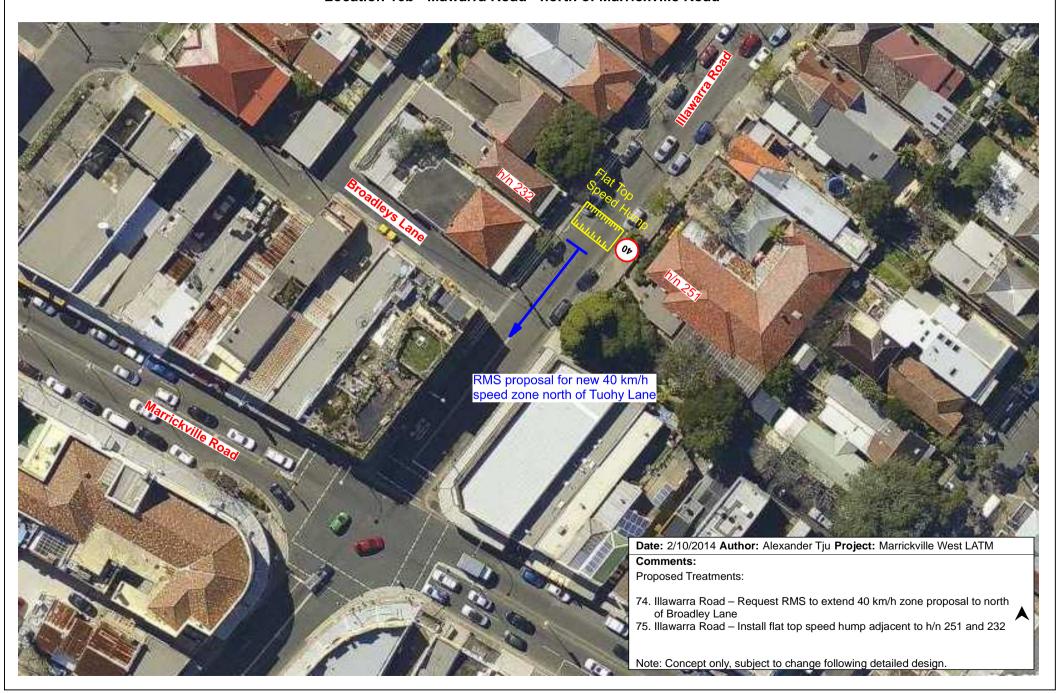

t



## **Location 8c - Wardell Road - Charlecot Street to George Street**



### **Location 8d - Wardell Road - Pile Street to George Street**



#### Location 8e - Wardell Road - Porter Avenue to Frazer Street



#### **Location 9 - Woodcourt Street**



### **Location 10a Pile Street near Livingstone Road**



#### Location 10b - Pile Street near Wardell Road



## **Location 11a - Porter Avenue to Livingstone Road**



### **Location 11b - Porter Avenue to Livingstone Road**



#### Location 12 - Frazer Street near Lawson Avenue



Location 13 - Brereton Avenue near Sydenham Road



### **Location 14 & 15 - Malakoff Street and Despointess Street**



### Location 16a - Illawarra Road - Calvert Street to Petersham Road



#### Location 16b - Illawarra Road - north of Marrickville Road



## Location 17a - George Street near Wardell Road



### Location 17b - George Street near Livingstone Road



### **Location 18 - Darley Street**



**Location 19 - Francis Street** 



#### **Location 20a - Hollands Avenue near Pine Street**



## **Location 20b - Hollands Avenue near Livingstone Road**



## Location 21a - Arthur Street near Livingstone Road



#### **Location 21b - Arthur Street near Ann Street**



### **Location 21c - Arthur Street near Illawarra Road**



## Location 22 - Woodbury Street near Marrickville Road



### Location 23 - Enfield Street near Livingstone Road