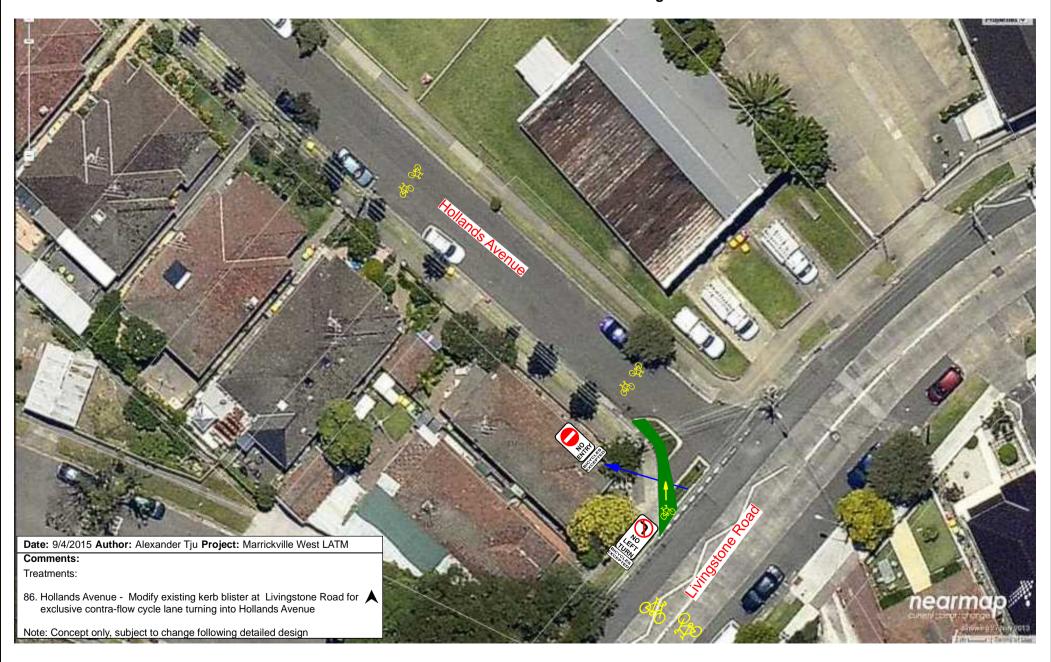

*



#### Location 10b - Pile Street near Wardell Road



## **Location 11a - Porter Avenue to Livingstone Road**



### **Location 11b - Porter Avenue to Livingstone Road**



#### Location 12 - Frazer Street near Lawson Avenue



Location 13 - Brereton Avenue near Sydenham Road



### **Location 14 & 15 - Malakoff Street and Despointess Street**



### Location 16a - Illawarra Road - Calvert Street to Petersham Road



#### Location 16b - Illawarra Road - north of Marrickville Road



## Location 17a - George Street near Wardell Road



### Location 17b - George Street near Livingstone Road



### **Location 18 - Darley Street**



**Location 19 - Francis Street** 



#### **Location 20a - Hollands Avenue near Pine Street**



## **Location 20b - Hollands Avenue near Livingstone Road**



## Location 21a - Arthur Street near Livingstone Road



#### **Location 21b - Arthur Street near Ann Street**



### **Location 21c - Arthur Street near Illawarra Road**



## Location 22 - Woodbury Street near Marrickville Road



### Location 23 - Enfield Street near Livingstone Road