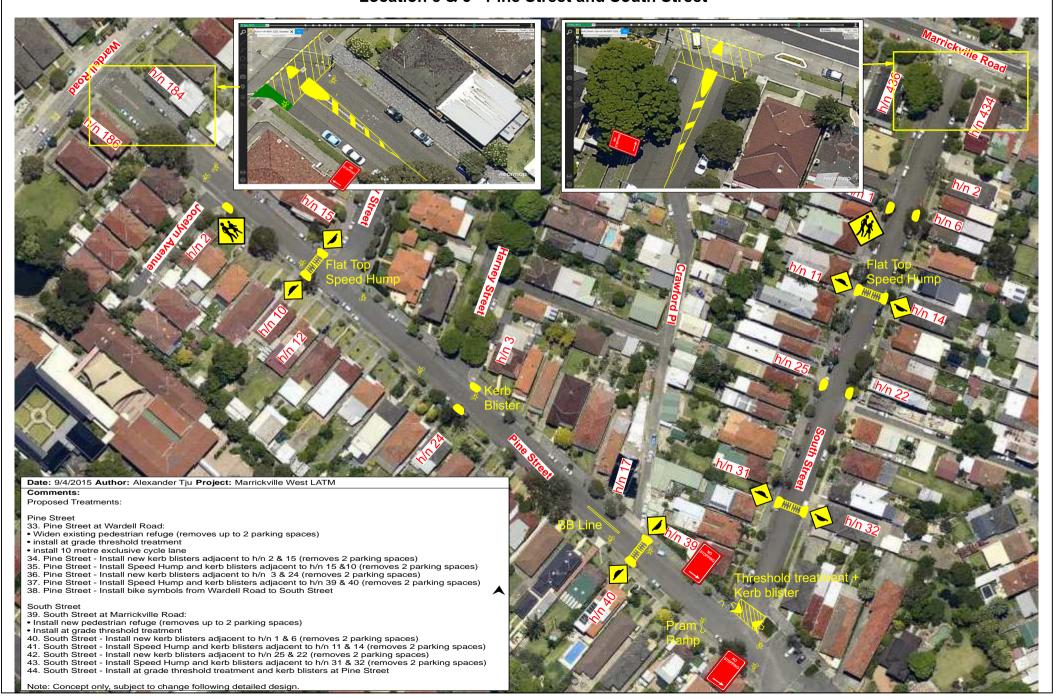

street bicycle symbols between Petersham Road and Livingstone Road
  20. Hawkhurst Street Install pedestrian refuge in Hawkhurst Street at Livingstone Road with short exclusive bicycle lane Removes 2 parking spaces.

Note: Concept only, subject to change following detailed design.

# **Location 4a - Livingstone Road from Sydenham Road to Pile Street**



## **Location 4b - Livingstone Road - Pile Street to George Street**



## **Location 4c - Livingstone Road - George Street to Hawkhurst Street**



## **Location 4d - Livingstone Road - From Hawkhurst Street to Hasting Street**



## Location 4e - Livingstone Road - Francis Street to Marrickville Road



## **Location 4f - Livingstone Road - between Francis Street and Arthur Street**



#### Location 5 & 6 - Pine Street and South Street



### **Location 7 - Challis Avenue**



## Location 8a - Wardell Road at Wilga Avenue



### Location 8b - Wardell Road - Beach Road to Pine Street



## **Location 8c - Wardell Road - Charlecot Street to George Street**



### **Location 8d - Wardell Road - Pile Street to George Street**



#### Location 8e - Wardell Road - Porter Avenue to Frazer Street



#### **Location 9 - Woodcourt Street**



### **Location 10a Pile Street near Livingstone Road**



#### Location 10b - Pile Street near Wardell Road



## **Location 11a - Porter Avenue to Livingstone Road**



### **Location 11b - Porter Avenue to Livingstone Road**



#### Location 12 - Frazer Street near Lawson Avenue



Location 13 - Brereton Avenue near Sydenham Road



### **Location 14 & 15 - Malakoff Street and Despointess St