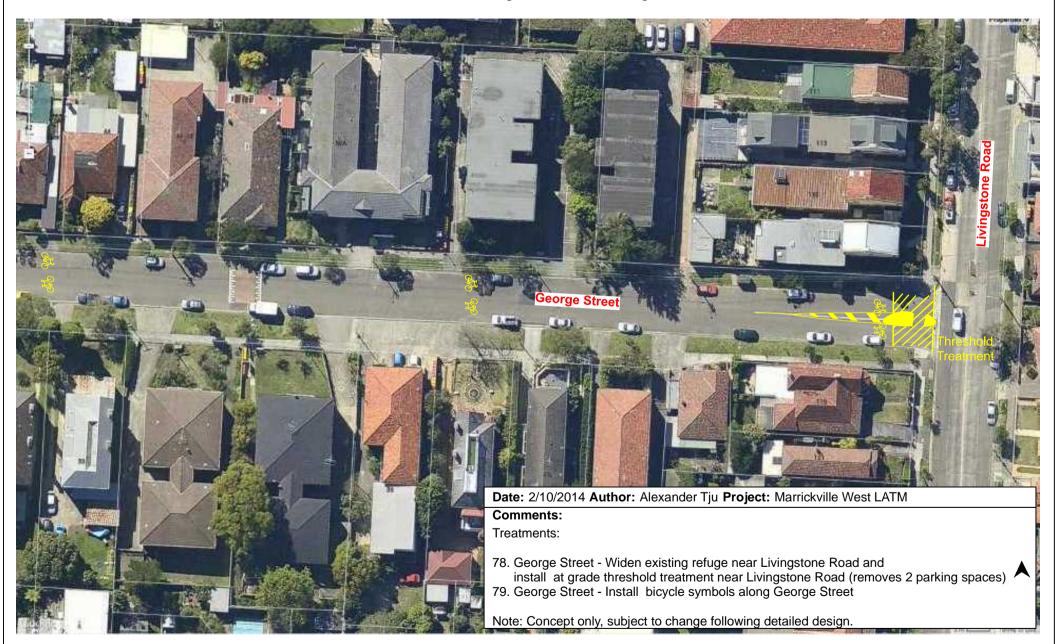

- Pile Street to George Street**



#### Location 8e - Wardell Road - Porter Avenue to Frazer Street



#### **Location 9 - Woodcourt Street**



### **Location 10a Pile Street near Livingstone Road**



#### Location 10b - Pile Street near Wardell Road



## **Location 11a - Porter Avenue to Livingstone Road**



### **Location 11b - Porter Avenue to Livingstone Road**



#### Location 12 - Frazer Street near Lawson Avenue



Location 13 - Brereton Avenue near Sydenham Road



### **Location 14 & 15 - Malakoff Street and Despointess Street**



### Location 16a - Illawarra Road - Calvert Street to Petersham Road



#### Location 16b - Illawarra Road - north of Marrickville Road



## Location 17a - George Street near Wardell Road



### Location 17b - George Street near Livingstone Road



### **Location 18 - Darley Street**



**Location 19 - Francis Street** 



#### **Location 20a - Hollands Avenue near Pine Street**



## **Location 20b - Hollands Avenue near Livingstone Road**



## Location 21a - Arthur Street near Livingstone Road



#### **Location 21b - Arthur Street near Ann Street**



### **Location 21c - Arthur Street near Illawarra Road**



## Location 22 - Woodbury Street near Marrickville Road



### Location 23 - Enfield Street near Livingstone Road