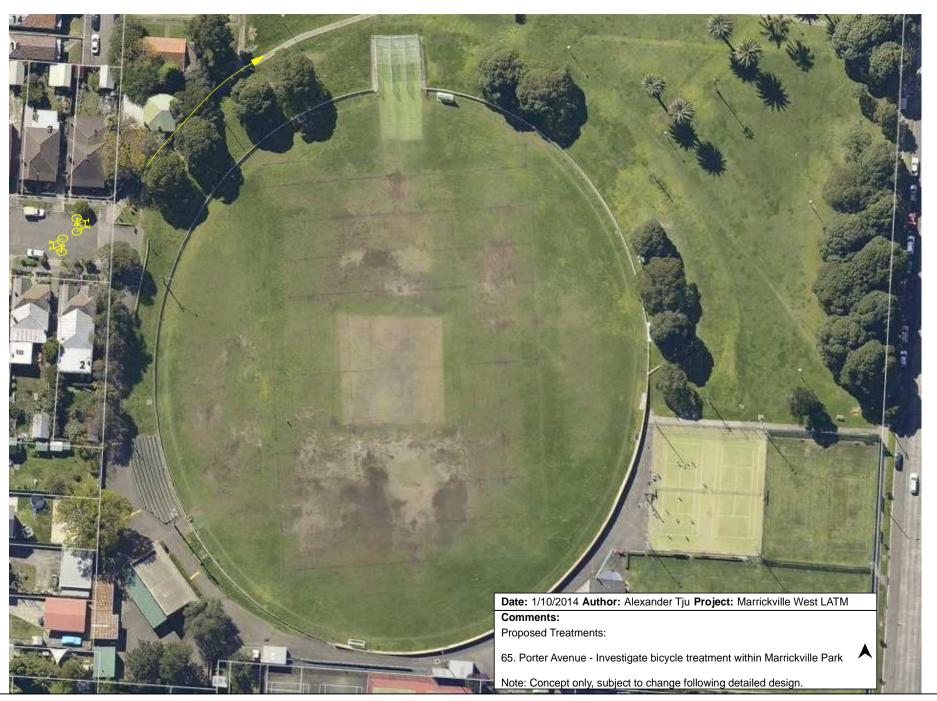

Street to Marrickville Road



## **Location 4f - Livingstone Road - between Francis Street and Arthur Street**



#### Location 5 & 6 - Pine Street and South Street



### **Location 7 - Challis Avenue**



## Location 8a - Wardell Road at Wilga Avenue



### Location 8b - Wardell Road - Beach Road to Pine Street



## **Location 8c - Wardell Road - Charlecot Street to George Street**



### **Location 8d - Wardell Road - Pile Street to George Street**



#### Location 8e - Wardell Road - Porter Avenue to Frazer Street



#### **Location 9 - Woodcourt Street**



### **Location 10a Pile Street near Livingstone Road**



#### Location 10b - Pile Street near Wardell Road



## **Location 11a - Porter Avenue to Livingstone Road**



### **Location 11b - Porter Avenue to Livingstone Road**



#### Location 12 - Frazer Street near Lawson Avenue



Location 13 - Brereton Avenue near Sydenham Road



### **Location 14 & 15 - Malakoff Street and Despointess Street**



### Location 16a - Illawarra Road - Calvert Street to Petersham Road



#### Location 16b - Illawarra Road - north of Marrickville Road



## Location 17a - George Street near Wardell Road



### Location 17b - George Street near Livingstone Road



### **Location 18 - Darley Street**



**Location 19 - Francis Street** 



#### **Location 20a - Hollands Avenue near Pine Street**



## **Location 20b - Hollands Avenue near Livingstone Road**



## Location 21a - Arthur Street near Livingstone Road



#### **Location 21b - Arthur Street near Ann Street**



### **Location 21c - Arthur Street near Illawarra Road**