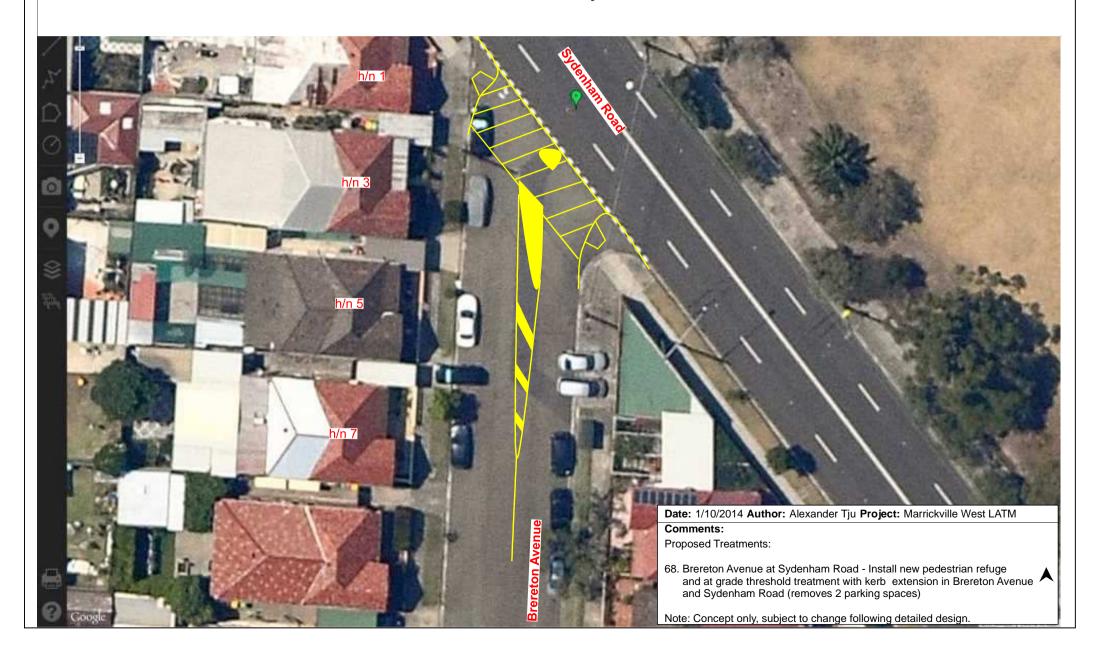

#### Location 12 - Frazer Street near Lawson Avenue

Location 13 - Brereton Avenue near Sydenham Road