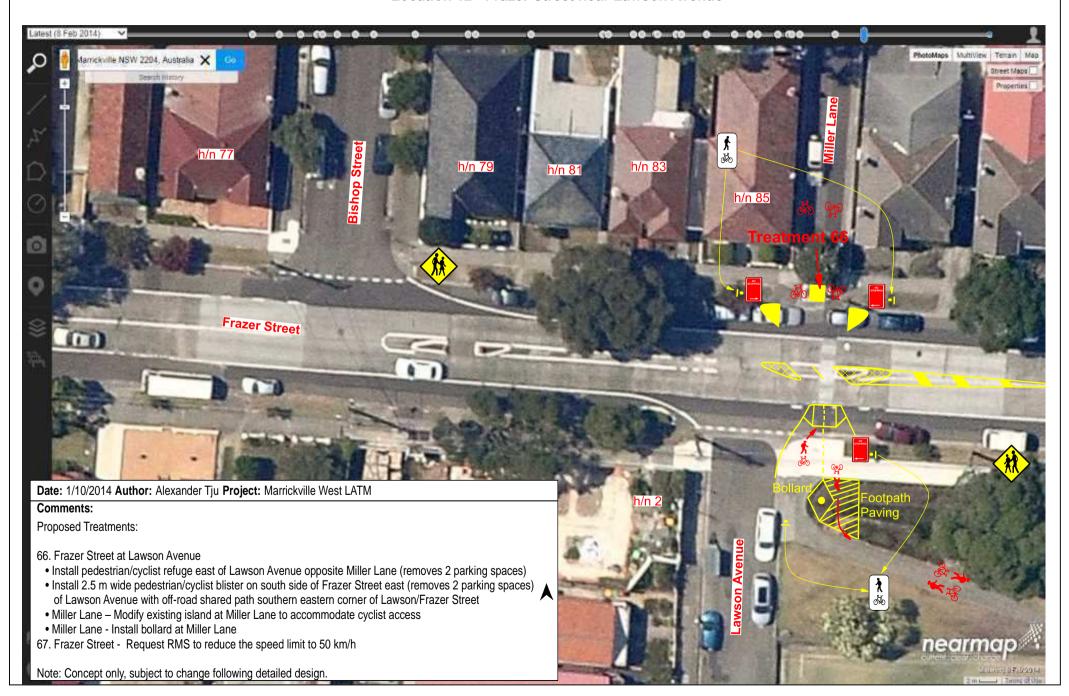

#### Location 12 - Frazer Street near Lawson Avenue

Location 13 - Brereton Avenue near Sydenham Road