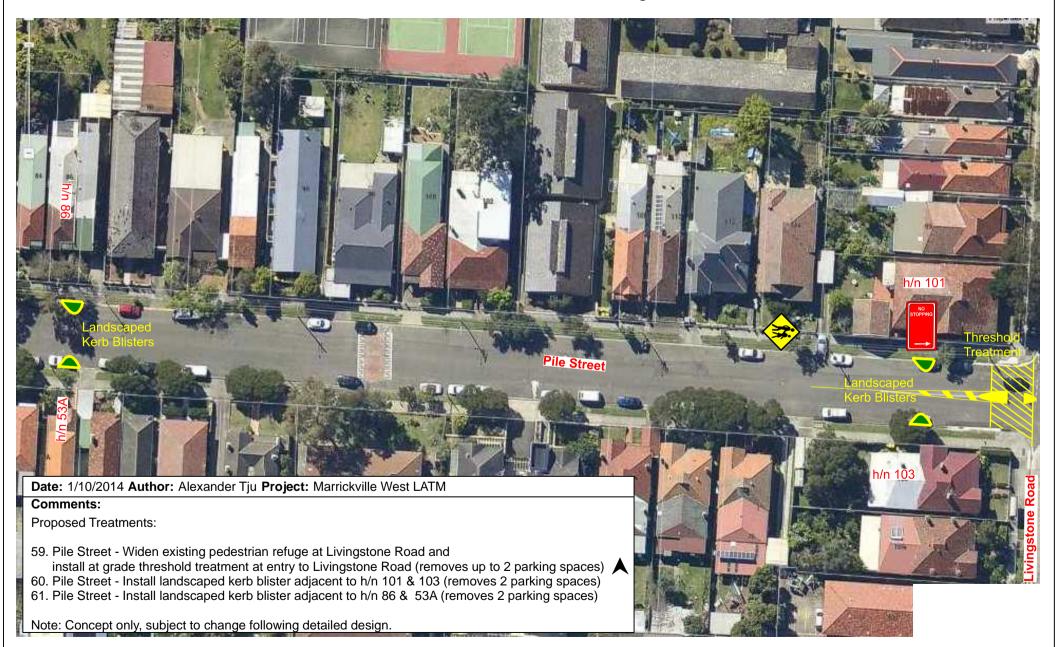

Road - George Street to Hawkhurst Street**



## **Location 4d - Livingstone Road - From Hawkhurst Street to Hasting Street**



## Location 4e - Livingstone Road - Francis Street to Marrickville Road



## **Location 4f - Livingstone Road - between Francis Street and Arthur Street**



#### Location 5 & 6 - Pine Street and South Street



### **Location 7 - Challis Avenue**



## Location 8a - Wardell Road at Wilga Avenue



### Location 8b - Wardell Road - Beach Road to Pine Street



## **Location 8c - Wardell Road - Charlecot Street to George Street**



### **Location 8d - Wardell Road - Pile Street to George Street**



#### Location 8e - Wardell Road - Porter Avenue to Frazer Street



#### **Location 9 - Woodcourt Street**



### **Location 10a Pile Street near Livingstone Road**



#### Location 10b - Pile Street near Wardell Road



## **Location 11a - Porter Avenue to Livingstone Road**



### **Location 11b - Porter Avenue to Livingstone Road**



#### Location 12 - Frazer Street near Lawson Avenue



Location 13 - Brereton Avenue near Sydenham Road



### **Location 14 & 15 - Malakoff Street and Despointess Street**



### Location 16a - Illawarra Road - Calvert Street to Petersham Road



#### Location 16b - Illawarra Road - north of Marrickville Road



## Location 17a - George Street near Wardell Road



### Location 17b - George Street near Livingstone Road



### **Location 18 - Darley Street**



**Location 19 - Francis Street** 



#### **Location 20a - Hollands Avenue near Pine Street**



## **Location 20b - Hollands Avenue near Livingstone Road**



#