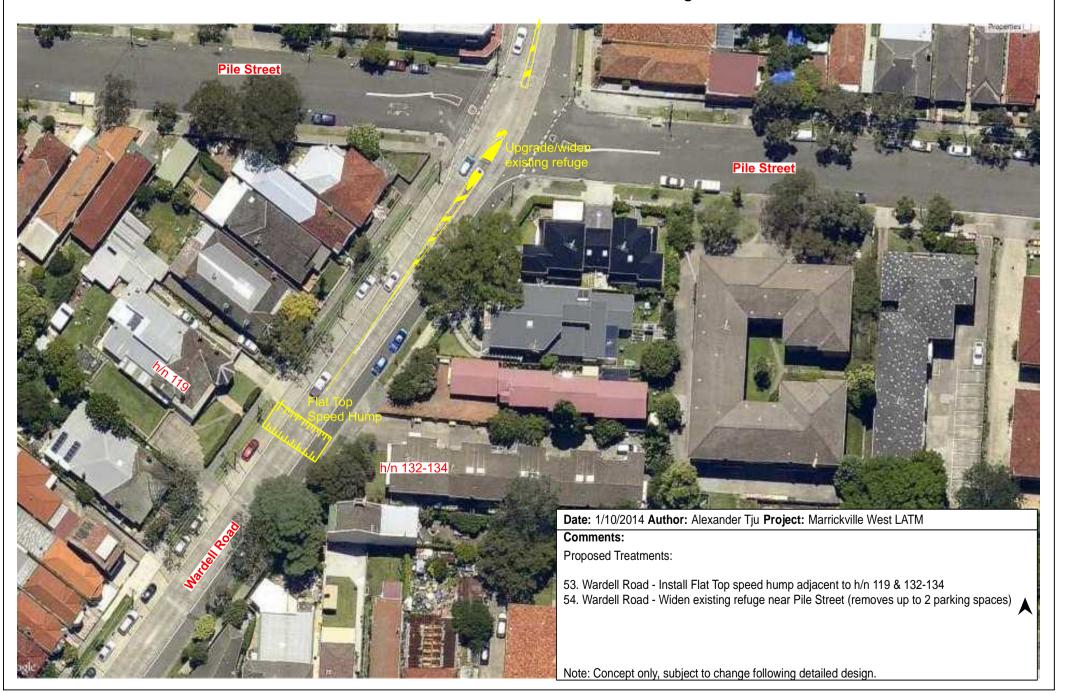

ion 4a - Livingstone Road from Sydenham Road to Pile Street**



## **Location 4b - Livingstone Road - Pile Street to George Street**



## **Location 4c - Livingstone Road - George Street to Hawkhurst Street**



## **Location 4d - Livingstone Road - From Hawkhurst Street to Hasting Street**



## Location 4e - Livingstone Road - Francis Street to Marrickville Road



## **Location 4f - Livingstone Road - between Francis Street and Arthur Street**



#### Location 5 & 6 - Pine Street and South Street



### **Location 7 - Challis Avenue**



## Location 8a - Wardell Road at Wilga Avenue



### Location 8b - Wardell Road - Beach Road to Pine Street



## **Location 8c - Wardell Road - Charlecot Street to George Street**



### **Location 8d - Wardell Road - Pile Street to George Street**



#### Location 8e - Wardell Road - Porter Avenue to Frazer Street



#### **Location 9 - Woodcourt Street**



### **Location 10a Pile Street near Livingstone Road**



#### Location 10b - Pile Street near Wardell Road



## **Location 11a - Porter Avenue to Livingstone Road**



### **Location 11b - Porter Avenue to Livingstone Road**



#### Location 12 - Frazer Street near Lawson Avenue



Location 13 - Brereton Avenue near Sydenham Road



### **Location 14 & 15 - Malakoff Street and Despointess Street**



### Location 16a - Illawarra Road - Calvert Street to Petersham Road



#### Location 16b - Illawarra Road - north of Marrickville Road



## Location 17a - George Street near Wardell Road



### Location 17b - George Street near Livingstone Road



### **Location 18 - Darley Stree