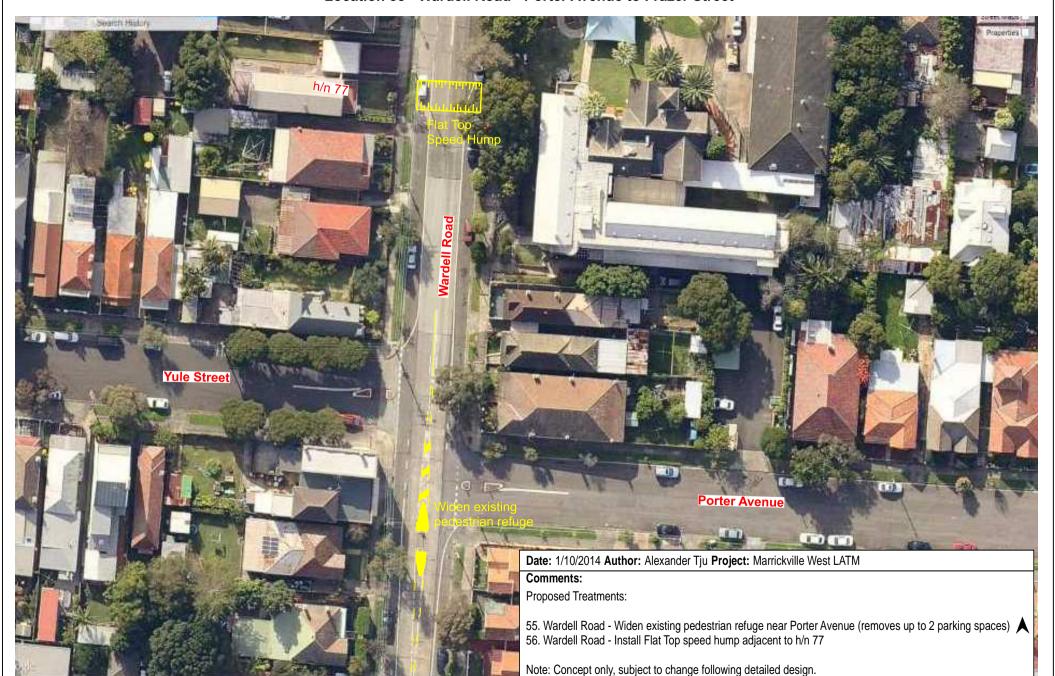

**Location 4b - Livingstone Road - Pile Street to George Street**



## **Location 4c - Livingstone Road - George Street to Hawkhurst Street**



## **Location 4d - Livingstone Road - From Hawkhurst Street to Hasting Street**



## Location 4e - Livingstone Road - Francis Street to Marrickville Road



## **Location 4f - Livingstone Road - between Francis Street and Arthur Street**



#### Location 5 & 6 - Pine Street and South Street



### **Location 7 - Challis Avenue**



## Location 8a - Wardell Road at Wilga Avenue



### Location 8b - Wardell Road - Beach Road to Pine Street



## **Location 8c - Wardell Road - Charlecot Street to George Street**



### **Location 8d - Wardell Road - Pile Street to George Street**



#### Location 8e - Wardell Road - Porter Avenue to Frazer Street



#### **Location 9 - Woodcourt Street**



### **Location 10a Pile Street near Livingstone Road**



#### Location 10b - Pile Street near Wardell Road



## **Location 11a - Porter Avenue to Livingstone Road**



### **Location 11b - Porter Avenue to Livingstone Road**



#### Location 12 - Frazer Street near Lawson Avenue



Location 13 - Brereton Avenue near Sydenham Road



### **Location 14 & 15 - Malakoff Street and Despointess Street**



### Location 16a - Illawarra Road - Calvert Street to Petersham Road



#### Location 16b - Illawarra Road - north of Marrickville Road



## Location 17a - George Street near Wardell Road



### Location 17b - George Street near Livingstone Road



### **Location 18 - Darley Street**



**Location 19 - Francis Street** 



#### **Location 20a - Ho