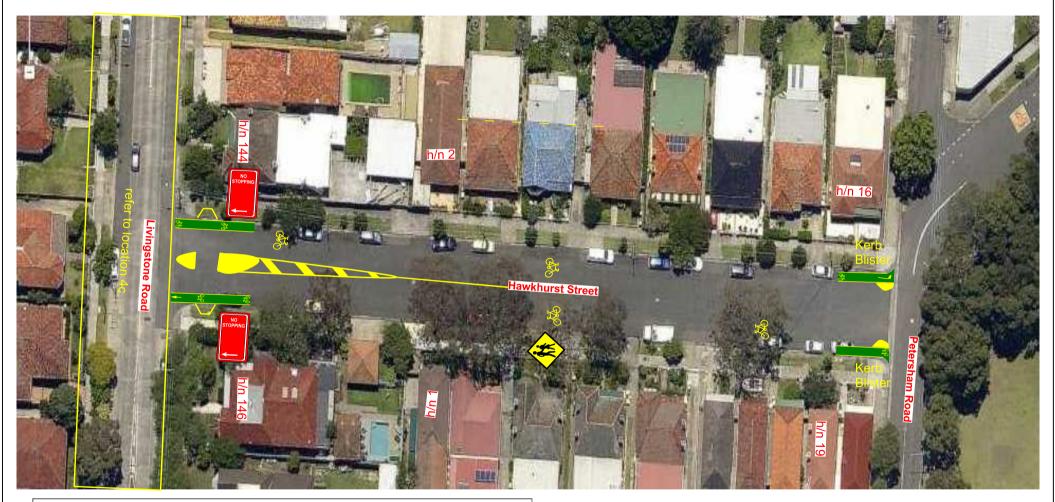

### **Location 3 - Hawkhurst Street**

Date: 29/9/2014 Author: Alexander Tju Project: Marrickville West LATM

#### Comments:

Proposed Treatments:

- 18. Hawkhurst Street Install kerb blisters in Hawkhurst Street with short exclusive bicycle lane at Petersham Road
  19. Install on-street bicycle symbols between Petersham Road and Livingstone Road
  20. Hawkhurst Street Install pedestrian refuge in Hawkhurst Street at Livingstone Road with short exclusive bicycle lane Removes 2 parking spaces.

Note: Concept only, subject to change following detailed design.