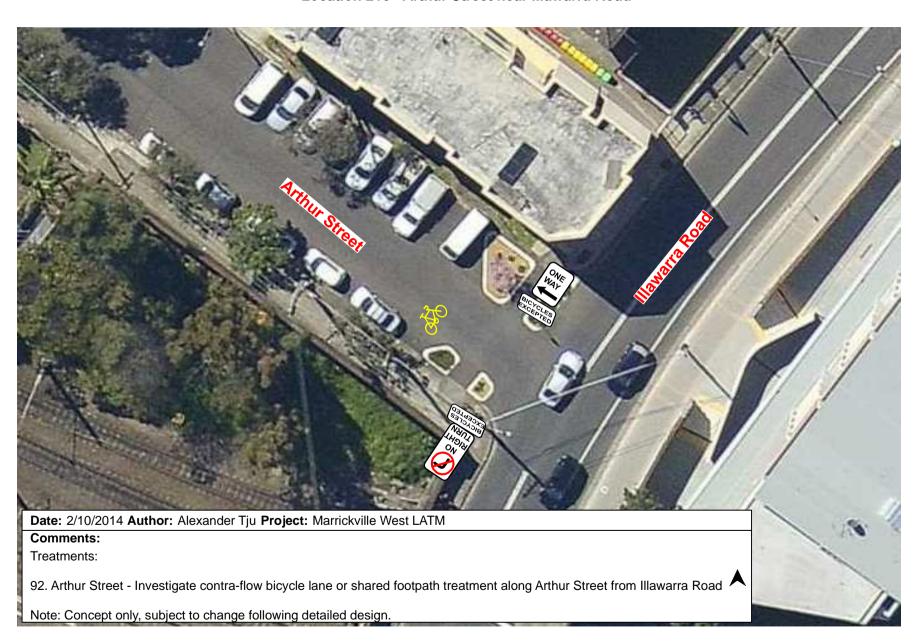

#### Location 12 - Frazer Street near Lawson Avenue



Location 13 - Brereton Avenue near Sydenham Road



### **Location 14 & 15 - Malakoff Street and Despointess Street**



### Location 16a - Illawarra Road - Calvert Street to Petersham Road



#### Location 16b - Illawarra Road - north of Marrickville Road



## Location 17a - George Street near Wardell Road



### Location 17b - George Street near Livingstone Road



### **Location 18 - Darley Street**



**Location 19 - Francis Street** 



#### **Location 20a - Hollands Avenue near Pine Street**



## **Location 20b - Hollands Avenue near Livingstone Road**



## Location 21a - Arthur Street near Livingstone Road



#### **Location 21b - Arthur Street near Ann Street**



### **Location 21c - Arthur Street near Illawarra Road**



## Location 22 - Woodbury Street near Marrickville Road



### Location 23 - Enfield Street near Livingstone Road