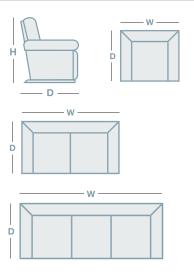

| IN THE RANGE                 | W      | D      | Н      |
|------------------------------|--------|--------|--------|
| Rocker Recliner/Adj Headrest | 790mm  | 950mm  | 1035mm |
| Large Rocker Recliner        | 815mm  | 955mm  | 1095mm |
| XL Rocker Recliner           | 865mm  | 1015mm | 1145mm |
| 2 Seater                     | 1260mm | 980mm  | 1055mm |
| 3 Seater                     | 1780mm | 980mm  | 1055mm |

## **HOW TO MEASURE**

CONNECT WITH US

Dimensions: Please note that variations in dimensions and appearance can occur. Construction differences in upholstery covering (fabric and leather) can cause variances in dimensions. All dimensions are shown in millimeters. Measurements quoted are a guide only. Please confirm details with your local retailer before ordering.