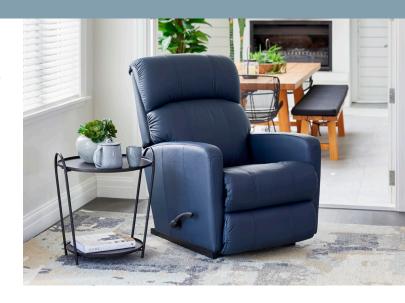

## **OVERVIEW**

The Mira Range is the sister to our family favorite, the Eden. It's updated style allows the Mira to blend into just about any room. Featuring a bullnose (rounded edge) seat and rounded track arms to cradle your body in comfort without a big, bulky silhouette. Make it yours with your choice of fabrics and leathers.