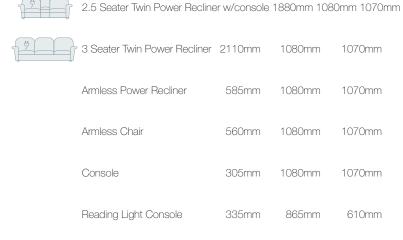

| IN THE RANGE                           | W        | D        | Н      |
|----------------------------------------|----------|----------|--------|
| Power Recliner                         | 965mm    | 1080mm   | 1070mm |
| 2.5 Seater Twin Power Reclin           | er1575mm | 1080mm   | 1070mm |
| ************************************** | /        | 1000 100 | 1070   |