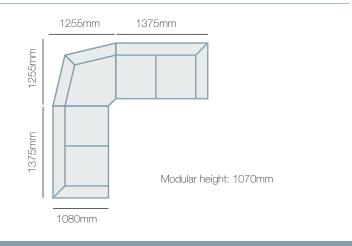

th adjustable swivel table and storage compartment.
- Wireless charger on top of reading console. Simply lay your phone on the charging disc. Compatible with both iPhone and Android. To use you may need to remove the case on your phone.
- Power Reclining 3 Seater: Both end seats recline for individual relaxation. Middle seat does not recline.
- Optional downloadable App.

| IN THE RANGE                           | W        | D        | Н      |
|----------------------------------------|----------|----------|--------|
| Power Recliner                         | 965mm    | 1080mm   | 1070mm |
| 2.5 Seater Twin Power Reclin           | er1575mm | 1080mm   | 1070mm |
| ************************************** | /        | 1000 100 | 1070   |





#### **HOW TO MEASURE**



## **CORNER MODULAR**



# CONNECT WITH US

1 Seater Pwr Recl LHF/RHF

2 Seater Pwr Recl LHF/RHF









815mm

1375mm

1080mm

1080mm

www.la-z-boy.co.nz • www.la-z-boy.com.au



Coverings: Product image may depict coverings that are no longer available or differ from actual colour. For current covering options please contact your local retaile

1070mm

1070mm

Dimensions: Please note that variations in dimensions and appearance can occur. Construction differences in upholstery covering (fabric and leather) can cause variances in dimensions. All dimensions are shown in millimeters. Measurements quoted are a guide only. Please confirm details with your local retailer before ordering.

Product illustrations: The product images shown are for illustration purposes only and may not be an exact representation of the