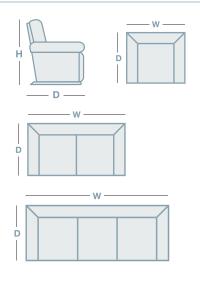

Reading light console with adjustable swivel table and storage compartment.
- Wireless charger on top of reading console. Simply lay your phone on the charging disc. Compatible with both iPhone and Android. To use you may need to remove the case on your phone.
- Power Reclining 3 Seater: Both end seats recline for individual relaxation. Middle seat does not recline.
- Optional downloadable App.

| IN THE RANGE                           | W        | D        | Н      |
|----------------------------------------|----------|----------|--------|
| Power Recliner                         | 965mm    | 1080mm   | 1070mm |
| 2.5 Seater Twin Power Reclin           | er1575mm | 1080mm   | 1070mm |
| ************************************** | /        | 1000 100 | 1070   |





#### **HOW TO MEASURE**



## **CORNER MODULAR**



# CONNECT WITH US

1 Seater Pwr Recl LHF/RHF

2 Seater Pwr Recl LHF/RHF









815mm

1375mm

1080mm

1080mm

www.la-z-boy.co.nz • www.la-z-boy.com.au



Coverings: Product image may depict coverings that are no longer available or differ from actual colour. For current covering options please contact your local retaile

1070mm

1070mm

Dimensions: Please note that variations in dimensions and appearance can occur. Construction differences in upholstery covering (fabric and leather) can cause variances in dimensions. All dimensions are shown in millimeters. Measurements quoted are a guide only. Please confirm details with your local retailer before ordering.

Product illustrations: The product images shown are for illustration purposes only and may not be an ex