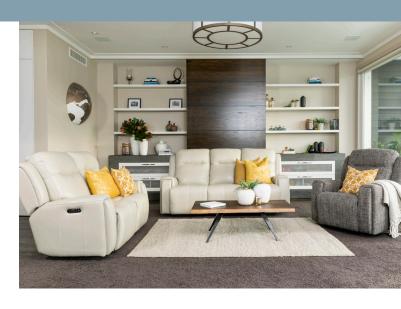

#### **OVERVIEW**

Experience the ultimate in reclining, with the First Class Collection. The United not only reclines, but has an adjustable power headrest, USB port and the ability to lie almost flat, ensuring you experience full body relaxation. All of this at the touch of a button! With the options of fabric or leather, you can be experiencing first class reclining soon!

## **FEATURES**

- Power lay-flat mechanism.
- Power adjustable headrest.
- USB Port.
- LED light. Touch sensor on head of light to power on/off & adjust brightness. Short touch to power on/off. Long touch to adjust
- · Reading light console with adjustable swivel table and storage compartment.
- Wireless charger on top of reading console. Simply lay your phone on the charging disc. Compatible with both iPhone and Android. To use you may need to remove the case on your phone.
- Power Reclining 3 Seater: Both end seats recline for individual relaxation. Middle seat does not recline.
- Optional downloadable App.