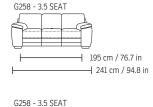

ous fiber.

## **BACK CUSHIONS**

• Siliconized fiber is contained by individually sewn channels which ensure even distribution and minimize the need for maintenance.





SIDE VIEW



2.5 SEAT





#### **Construction Features**

- Frames are made from solid wood and laminated structural composites
- All corners are reinforced with corner blocks
- · No-Sag Memory Sprung Seat
- Channelled Siliconized Fiber back cushion
- Wood legs
- 2 seat cushions on 3 seater

#### **Options**

- All IMG leathers, fabrics and wood colors can be selected
- 3 seat cushions on 3 seater

#### **Exclusive Warranty**



See warranty policy for more details.



\*Note: Arm height for this frame is measured at the highest point of the arm.

\*The dimensions are approximate and may vary with +/- 2cm.