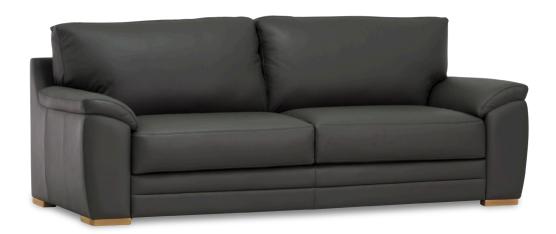

## **FRAME**

• Kiln dried solid plantation wood and structural composites are glued, screwed and corner blocked.

# **SUSPENSION**

• The seat platform features No-Sag Memory Springs for superior performance, comfort and support.

# **SEAT CUSHIONS**

• High Resilience foam is wrapped in a luxurious fiber.

## **BACK CUSHIONS**

• Siliconized fiber is contained by individually sewn channels which ensure even distribution and minimize the need for maintenance.

SIDE VIEW

2.5 SEAT

#### **Construction Features**

- Frames are made from solid wood and laminated structural composites
- All corners are reinforced with corner blocks
- · No-Sag Memory Sprung Seat
- Channelled Siliconized Fiber back cushion
- Wood legs
- 2 seat cushions on 3 seater