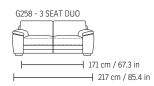

xurious fiber.

## **BACK CUSHIONS**

• Siliconized fiber is contained by individually sewn channels which ensure even distribution and minimize the need for maintenance.





SIDE VIEW



2.5 SEAT





#### **Construction Features**

- Frames are made from solid wood and laminated structural composites
- All corners are reinforced with corner blocks
- · No-Sag Memory Sprung Seat
- Channelled Siliconized Fiber back cushion
- Wood legs
- 2 seat cushions on 3 seater

#### **Options**

- All IMG leathers, fabrics and wood colors can be selected
- 3 seat cushions on 3 seater

#### **Exclusive Warranty**



See warranty policy for more details.



\*Note: Arm height for this frame is measured at the highest point of the arm.

\*The dimensions are approximate and may vary with +/- 2cm.