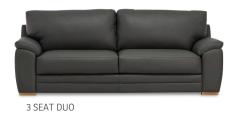

#### **Construction Features**

- Frames are made from solid wood and laminated structural composites
- All corners are reinforced with corner blocks
- · No-Sag Memory Sprung Seat
- Channelled Siliconized Fiber back cushion
- Wood legs
- 2 seat cushions on 3 seater

#### **Options**

- All IMG leathers, fabrics and wood colors can be selected
- 3 seat cushions on 3 seater