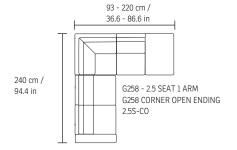

#### **Construction Features**

- Frames are made from solid wood and laminated structural composites
- All corners are reinforced with corner blocks
- · No-Sag Memory Sprung Seat
- Channelled Siliconized Fiber back cushion
- Wood legs
- 2 seat cushions on 3 seater

#### **Options**

- All IMG leathers, fabrics and wood colors can be selected
- 3 seat cushions on 3 seater