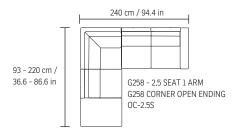

#### **Construction Features**

- Frames are made from solid wood and laminated structural composites
- All corners are reinforced with corner blocks
- · No-Sag Memory Sprung Seat
- Channelled Siliconized Fiber back cushion
- Wood legs
- 2 seat cushions on 3 seater

#### **Options**

- All IMG leathers, fabrics and wood colors can be selected
- 3 seat cushions on 3 seater