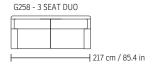

rious fiber.

## **BACK CUSHIONS**

• Siliconized fiber is contained by individually sewn channels which ensure even distribution and minimize the need for maintenance.





SIDE VIEW



2.5 SEAT





#### **Construction Features**

- Frames are made from solid wood and laminated structural composites
- All corners are reinforced with corner blocks
- · No-Sag Memory Sprung Seat
- Channelled Siliconized Fiber back cushion
- Wood legs
- 2 seat cushions on 3 seater

#### **Options**

- All IMG leathers, fabrics and wood colors can be selected
- 3 seat cushions on 3 seater

#### **Exclusive Warranty**



See warranty policy for more details.



\*Note: Arm height for this frame is measured at the highest point of the arm.

\*The dimensions are approximate and may vary with +/- 2cm.