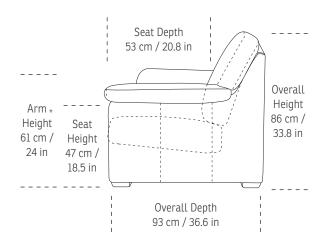

#### **Exclusive Warranty**

See warranty policy for more details.

\*Note: Arm height for this frame is measured at the highest point of the arm.

\*The dimensions are approximate and may vary with +/- 2cm.