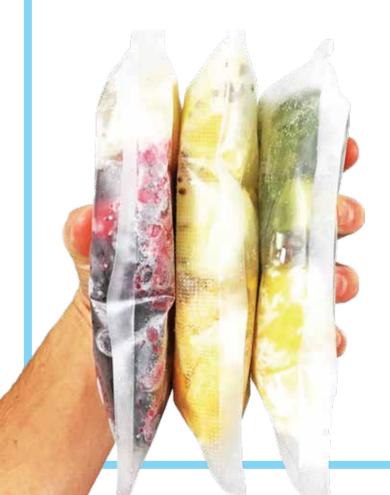

## ready-to-blend smoothies

Wholesome, nutrient-rich, ready-to-blend superfood smoothie packs made with healthy fruits and vegetables.

Each pack contains 100% raw ingredients that are harvested and snap-frozen at peak maturity.

### Smoothies:

Amazonian: Açai, Blueberry, Raspberry, Banana

**Bahama:** Mango, Passionfruit, Pineapple, Banana

Evergreen: Kiwi, Kale, Mango, Pineapple

Helena: Strawberry, Peach, Banana, Mango

**Power Breakfast:** Banana, Dates, Apple, Peach