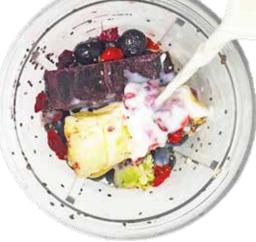

#### How it works:

- Place the raw ingredients into a blender.
- 2 Add 275mL (9.3 fl oz) of liquid. (almond milk, coconut water, milk)
- 3 Blend until smooth and serve in a 500mL glass (16 oz).

### Smoothies:

Amazonian: Açai, Blueberry, Raspberry, Banana

**Bahama:** Mango, Passionfruit, Pineapple, Banana

Evergreen: Kiwi, Kale, Mango, Pineapple

Helena: Strawberry, Peach, Banana, Mango

**Power Breakfast:** Banana, Dates, Apple, Peach