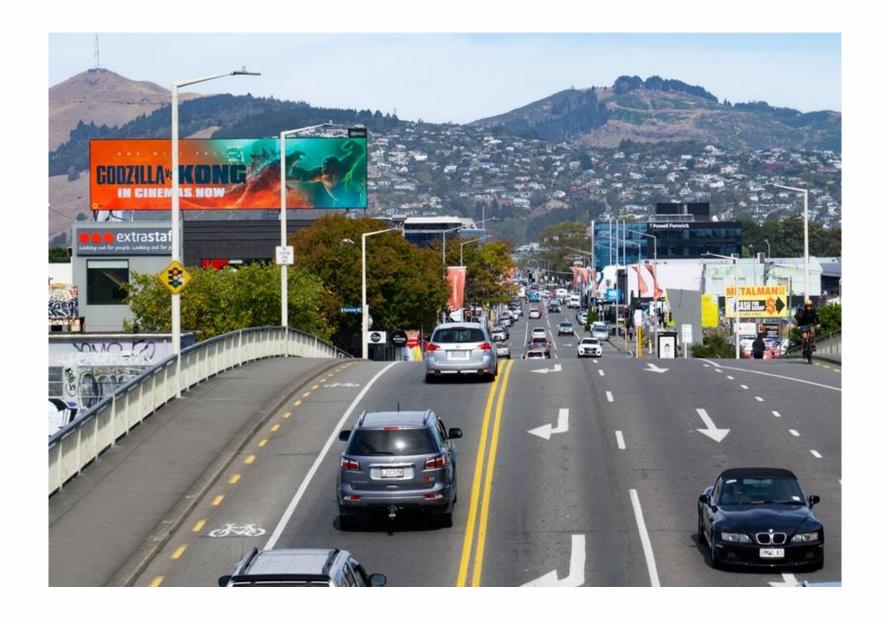

Digital Billboard Specs 1920 x 480px

## **Key Requirements:**

- ✓ JPEG File

Final Size: 1920 x 480px (landscape)