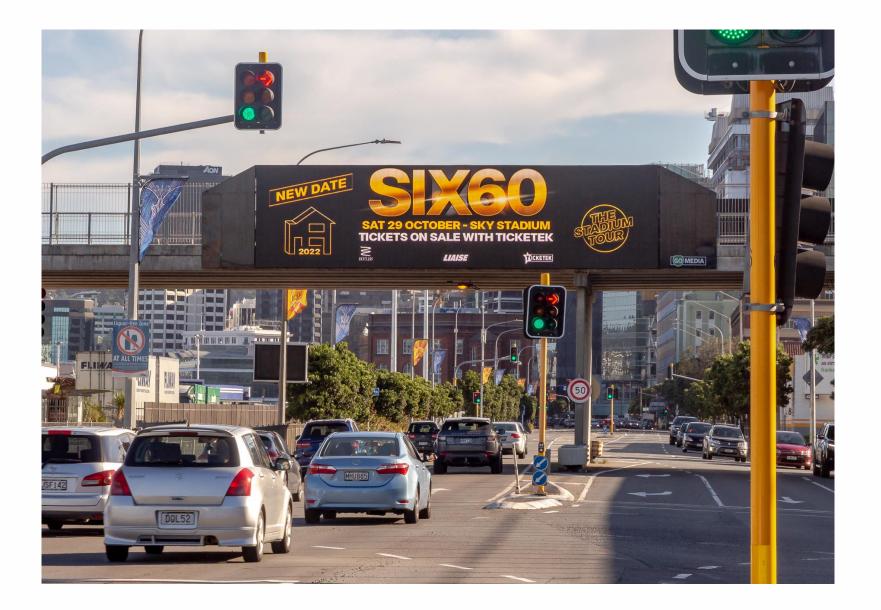

## Digital Billboard Specs 1200 x 305px

| Key Requirements:<br>☑ RGB Colour<br>☑ 72 DPI<br>☑ JPEG File<br>Final Size: | Deadlines & Delivery              | <ul> <li>Deadline: artwork is due 3 working days prior to live date. Artwork must be received before this deadline. Any delays in receiving artwork may result in campaign being late.</li> <li>Delivery details: please send files to production@gomedia.co.nz or upload to <a href="https://www.hightail.com/u/GoMediaNZ">https://www.hightail.com/u/GoMediaNZ</a></li> <li>Please label your file Campaign Number_Campaign_Name_Width_x_Height e.g., #12345_McDonalds_1200 x 305px</li> <li>If you have site-specific or date-specific creatives, please either include this in the label or send through a media schedule</li> <li>Dynamic content: if you are supplying dynamic content such as an HTML web redirect file, please get in touch and we will supply you special specs</li> </ul> |
|-----------------------------------------------------------------------------|-----------------------------------|-----------------------------------------------------------------------------------------------------------------------------------------------------------------------------------------------------------------------------------------------------------------------------------------------------------------------------------------------------------------------------------------------------------------------------------------------------------------------------------------------------------------------------------------------------------------------------------------------------------------------------------------------------------------------------------------------------------------------------------------------------------------------------------------------------|
| 1200 x 305px<br>(landscape)                                                 | ASA & Waka Kotahi<br>Requirements | <ul> <li>Please ensure artwork meets <u>ASA</u> guidelines and <u>Waka Kotahi</u> Technical Requirements (Section 6 "Sign Design") – click links for more details.</li> <li>Advertiser or brand must be clearly identifiable.</li> <li>Font must be large and clear – Waka Kotahi recommends font be a minimum of 75mm high for subtext and 150mm for headlines.</li> </ul>                                                                                                                                                                                                                                                                                                                                                                                                                         |