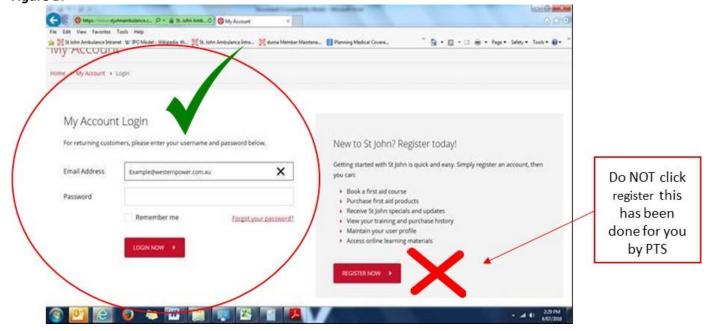

**STEP 1.** An enrolment confirmation email is sent to participants by St John (see *figure A*) with a link to access the LMS.

Figure A.

**STEP 2.** All enrolled participants have been pre-registered with St John by PTS. The participant enters their Western Power email address and the default password 'westernpower1' (see *figure B*), participant will be asked to create their own password on first login.

Figure B.

**STEP 3.** When logged in there is a menu on the left hand side (see *figure C*) pre-learning is accessed through the DASHBOARD menu item.

**STEP 4.** Scroll down to bottom of dashboard to the box 'MY COURSES'. Click on the course you are doing the pre-learning for (*see figure D*).