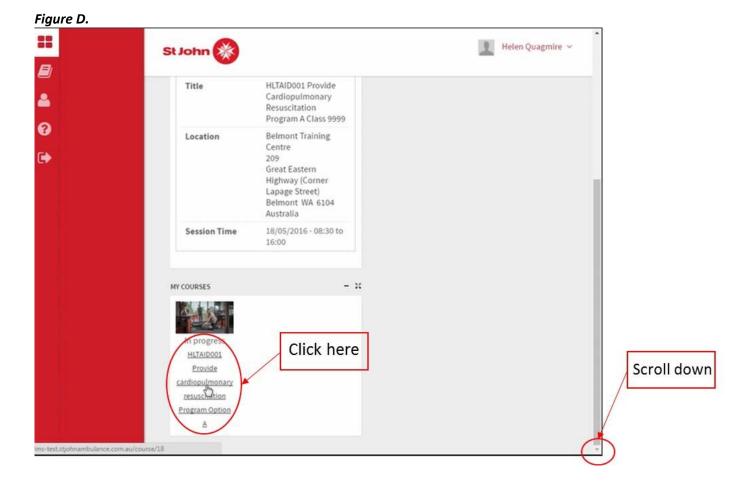

Figure B.

**STEP 3.** When logged in there is a menu on the left hand side (see *figure C*) pre-learning is accessed through the DASHBOARD menu item.

**STEP 4.** Scroll down to bottom of dashboard to the box 'MY COURSES'. Click on the course you are doing the pre-learning for (*see figure D*).