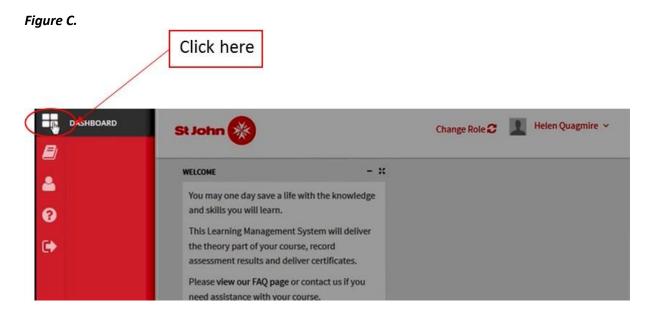

Figure B.

**STEP 3.** When logged in there is a menu on the left hand side (see *figure C*) pre-learning is accessed through the DASHBOARD menu item.

**STEP 4.** Scroll down to bottom of dashboard to the box 'MY COURSES'. Click on the course you are doing the pre-learning for (*see figure D*).