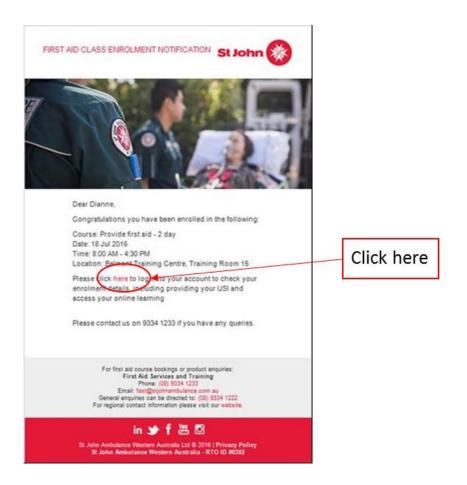

**STEP 1.** An enrolment confirmation email is sent to participants by St John (see *figure A*) with a link to access the LMS.

Figure A.

**STEP 2.** All enrolled participants have been pre-registered with St John by PTS. The participant enters their Western Power email address and the default password 'westernpower1' (see *figure B*), participant will be asked to create their own password on first login.