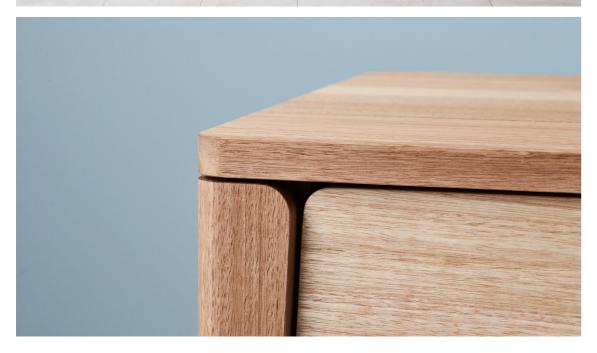

## POLLY CABINET

The Polly cabinet is our new versatile storage and shelving solution. Made in solid timber, the Polly cabinet celebrates simplicity combined with subtle flowing lines and as always with TIDE furniture – natural timbers and finishes. Polly comes in two standard sizes with two push/release drawers, however it can be adapted to suit individual needs and requirements.