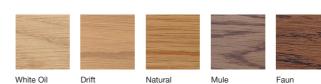

#### TIMBER OPTIONS:

American Oak, American Walnut, Tasmanian Oak.

## Natural Oil finishes:

## Lacquer finishes: