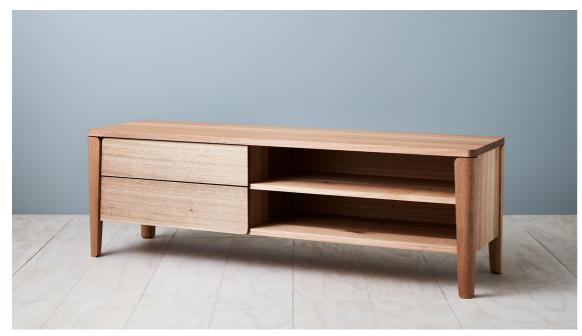

## POLLY CABINET

The Polly cabinet is our new versatile storage and shelving solution. Made in solid timber, the Polly cabinet celebrates simplicity combined with subtle flowing lines and as always with TIDE furniture – natural timbers and finishes. Polly comes in two standard sizes with two push/release drawers, however it can be adapted to suit individual needs and requirements.

Featured here in Tasmanian Oak with a Natural Oil finish.

# DIMENSIONS (mm)

1500 L x 500 D x 580 H 1800 L x 500 D x 580 H

Custom sizes available.