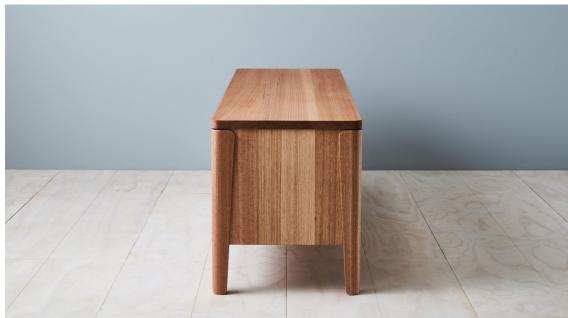

## POLLY CABINET

The Polly cabinet is our new versatile storage and shelving solution. Made in solid timber, the Polly cabinet celebrates simplicity combined with subtle flowing lines and as always with TIDE furniture – natural timbers and finishes. Polly comes in two standard sizes with two push/release drawers, however it can be adapted to suit individual needs and requirements.

Featured here in Tasmanian Oak with a Natural Oil finish.