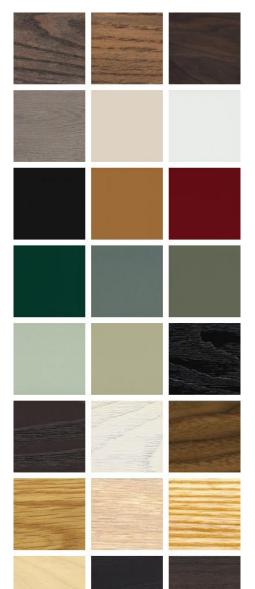

## MATERIAL OPTIONS

## SPECIFICATION

Base available in American black walnut, American white oak, or European Ash in a range of finishes. Cone available in HDF in a choice of our full range of colours with a satin matte or gloss finish. Click on 'Materials' in the left hand menu for further information. Assembly: 103 Laurel Tables