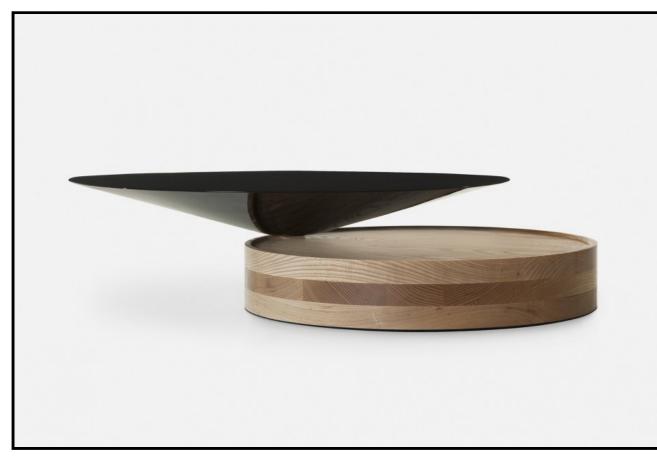

## **103L LAUREL COFFEE TABLE**

Laurel coffee table is composed of two pure geometric shapes, cone and cylinder, intersecting to create two wide and functional surfaces, distributed at different levels. In keeping with the other elements of the collection, the ratio of the materials used is 50/50, in this case painted hdf for the cone, that appears to balance weightlessly upon the cylindrical base, built with generous planks of timber sandwiched with alternating grain direction.

## <u>SIZE</u>

W90.5 × D74 × H20 cm W35 2/3 × D29 1/8 × H8 "

## SPECIFICATION

Base available in American black walnut, American white oak, or European Ash in a range of finishes. Cone available in HDF in a choice of our full range of colours with a satin matte or gloss finish. Click on 'Materials' in the left hand menu for further information. Assembly: 103 Laurel Tables