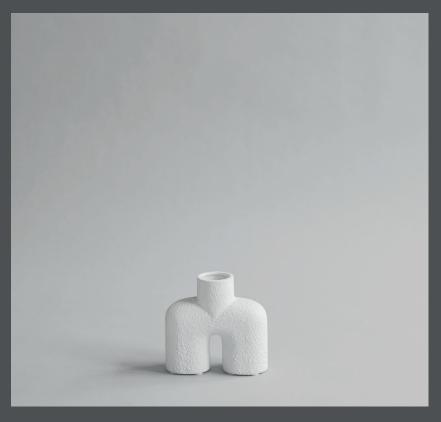

## **COBRA UNO MINI**

A tribute to the Cobra Arts Movement of the 1960s, the collection is the epitome of quirky vases that will add joy to any interior setting.

Think whimsical, soft and organic shapes unmistakably reminiscent of human silhouettes and curves. True to the Cobra artists way of working, the series takes its starting point in naive hand sketches leading to bodily silhouettes.

As it is a hand glazed natural product, the colours may vary slightly and while it is not 100% water-proof, a bag for fresh flowers is included.

Designed by Kristian Sofus Hansen & Tommy Hyldahl.

**Product no: 203021** 

Type: Vase - Indoor

**Colour: Bubble White** 

**Material: Ceramic** 

**Care instructions:** 

Use a soft dry cloth to clean the product.

Do not use household cleaners.

Not waterproof

**Dimensions: L18 / W6,5 / H17 CM** 