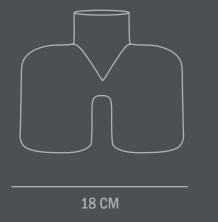

Type: Vase - Indoor

**Colour: Bubble White** 

**Material: Ceramic** 

**Care instructions:** 

Use a soft dry cloth to clean the product.

Do not use household cleaners.

Not waterproof

**Dimensions: L18 / W6,5 / H17 CM** 