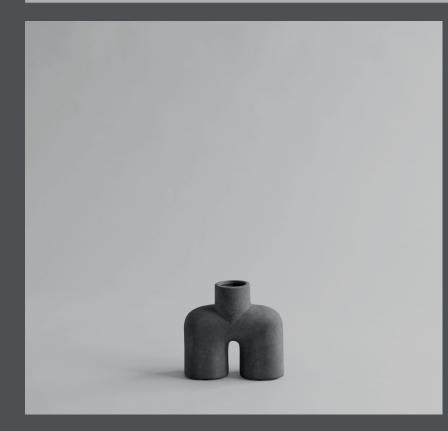

## **COBRA UNO MINI**

A tribute to the Cobra Arts Movement of the 1960s, the collection is the epitome of quirky vases that will add joy to any interior setting.

Think whimsical, soft and organic shapes unmistakably reminiscent of human silhouettes and curves. True to the Cobra artists way of working, the series takes its starting point in naive hand sketches leading to bodily silhouettes.

As it is a hand glazed natural product, the colours may vary slightly and while it is not 100% waterproof, a bag for fresh flowers is included.

Designed by Kristian Sofus Hansen & Tommy Hyldahl.

## Product no: 211032

Type: Vase - Indoor

Colour: Dark Grey

Material: Ceramic

Care instructions: Use a soft dry cloth to clean the product. Do not use household cleaners. Not waterproof

Dimensions: L18 / W6,5 / H17 CM