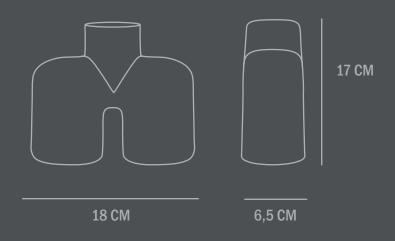

## Product no: 211032

Type: Vase - Indoor

Colour: Dark Grey

Material: Ceramic

Care instructions: Use a soft dry cloth to clean the product. Do not use household cleaners. Not waterproof

Dimensions: L18 / W6,5 / H17 CM