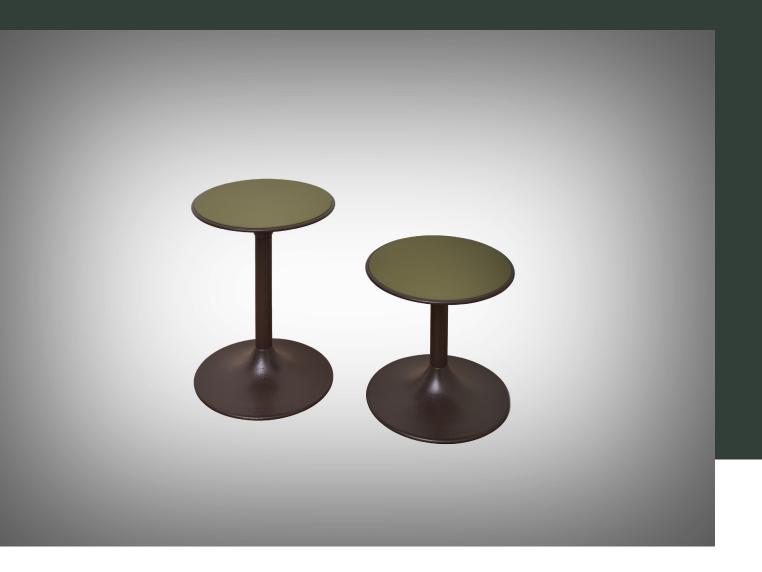

# porter side table

made in australia, the porter side table is a lightweight spun metal side table with a ripple powder coat finish and leather inlay top.

**craftmanship:** manufactured in australia

materials

table top: leather top

frame: spun metal with a powder coat finish

lead time: in stock or 8-10 weeks.

lead times may vary during peak periods

suitability: indoor use