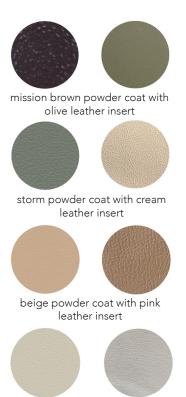

#### powder coat and leather insert combinations

custom finishes available upon request (x10 minimum qty)

light grey powder coat with grey leather insert