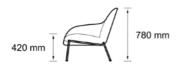

#### MAINTENANCE

For maintenance of fabric and leather, please contact your retailer.

Private label

139

| Chair (mm) |  |
|------------|--|
| 790        |  |