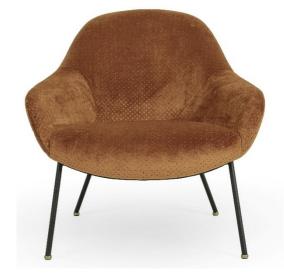

#### STRUCTURE INTERIOR

Frame made of solid wood and mdf with webbing spring system.

#### STRUCTURE PADDING

High resilient variable density polyurethane foam.

#### SEAT

High resilient variable density polyurethane foam. Cover of fibre-fill on top.

#### BACK

High resilient variable density polyurethane foam. Cover of fibre-fill on top.

#### COVER

Fixed.

### LEGS Black powder coated steel legs with brass detail.