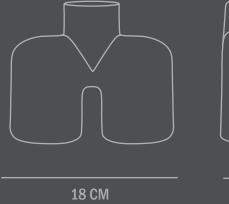

Type: Vase - Indoor

Colour: Black

**Material: Ceramic** 

**Care instructions:** 

Use a soft dry cloth to clean the product.

Do not use household cleaners.

Not waterproof

**Dimensions: L18 / W6,5 / H17 CM** 