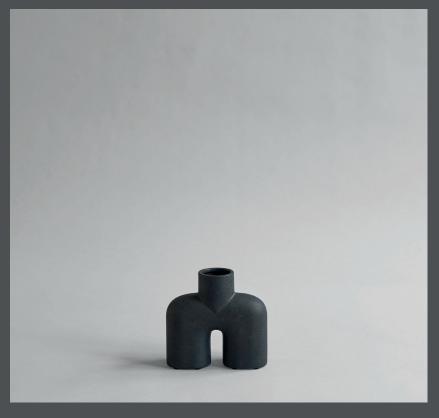

## **COBRA UNO MINI**

A tribute to the Cobra Arts Movement of the 1960s, the collection is the epitome of quirky vases that will add joy to any interior setting.

Think whimsical, soft and organic shapes unmistakably reminiscent of human silhouettes and curves. True to the Cobra artists way of working, the series takes its starting point in naive hand sketches leading to bodily silhouettes.

As it is a hand glazed natural product, the colours may vary slightly and while it is not 100% water-proof, a bag for fresh flowers is included.

Designed by Kristian Sofus Hansen & Tommy Hyldahl.

Product no: 203024

Type: Vase - Indoor

Colour: Black

**Material: Ceramic** 

**Care instructions:** 

Use a soft dry cloth to clean the product.

Do not use household cleaners.

Not waterproof

**Dimensions: L18 / W6,5 / H17 CM** 