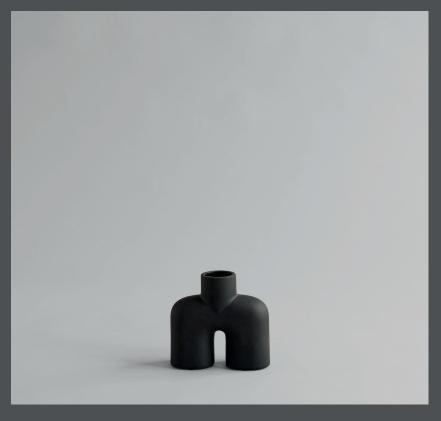

## **COBRA UNO MINI**

A tribute to the Cobra Arts Movement of the 1960s, the collection is the epitome of quirky vases that will add joy to any interior setting.

Think whimsical, soft and organic shapes unmistakably reminiscent of human silhouettes and curves. True to the Cobra artists way of working, the series takes its starting point in naive hand sketches leading to bodily silhouettes.

As it is a hand glazed natural product, the colours may vary slightly and while it is not 100% waterproof, a bag for fresh flowers is included.

Designed by Kristian Sofus Hansen & Tommy Hyldahl.

**Product no: 212001** 

Type: Vase - Indoor

Colour: Coffee

**Material: Ceramic** 

**Care instructions:** 

Use a soft dry cloth to clean the product.

Do not use household cleaners.

Not waterproof

**Dimensions: L18 / W6,5 / H17 CM** 