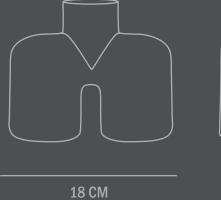

Type: Vase - Indoor

Colour: Coffee

**Material: Ceramic** 

**Care instructions:** 

Use a soft dry cloth to clean the product.

Do not use household cleaners.

Not waterproof

**Dimensions: L18 / W6,5 / H17 CM** 