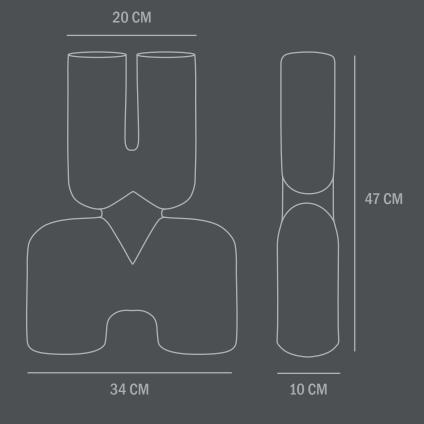

## Product no: 212006

Type: Vase - Indoor

**Colour: Black** 

Material: Ceramic

Care instructions: Use a soft dry cloth to clean the product. Do not use household cleaners. Not waterproof

Dimensions: L34 / W10 / H47 CM