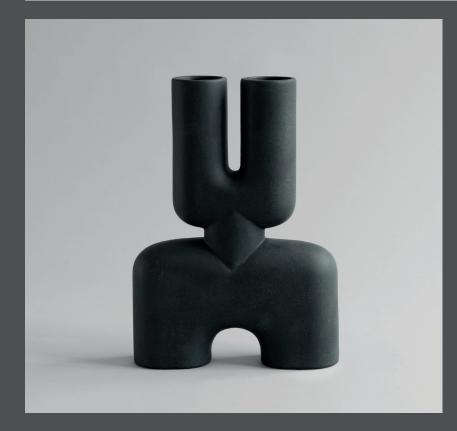

## **COBRA DOUBLE MEDIO**

A tribute to the Cobra Arts Movement of the 1960s, the collection is the epitome of quirky vases that will add joy to any interior setting.

Think whimsical, soft and organic shapes unmistakably reminiscent of human silhouettes and curves. True to the Cobra artists way of working, the series takes its starting point in naive hand sketches leading to bodily silhouettes.

## Product no: 212006

Type: Vase - Indoor

**Colour: Black** 

Material: Ceramic

Care instructions: Use a soft dry cloth to clean the product. Do not use household cleaners. Not waterproof

Dimensions: L34 / W10 / H47 CM