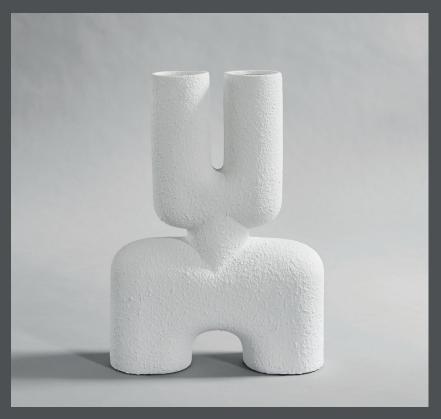

## **COBRA DOUBLE MEDIO**

A tribute to the Cobra Arts Movement of the 1960s, the collection is the epitome of quirky vases that will add joy to any interior setting.

Think whimsical, soft and organic shapes unmistakably reminiscent of human silhouettes and curves. True to the Cobra artists way of working, the series takes its starting point in naive hand sketches leading to bodily silhouettes.

As it is a hand glazed natural product, the colours may vary slightly and while it is not 100% water-proof, a bag for fresh flowers is included.

Designed by Kristian Sofus Hansen & Tommy Hyldahl.

**Product no: 201013** 

Type: Vase - Indoor

Colour: Bubble White

Material: Ceramic

**Care instructions:** 

Use a soft dry cloth to clean the product.

Do not use household cleaners.

Not waterproof

Dimensions: L34 / W10 / H47 CM