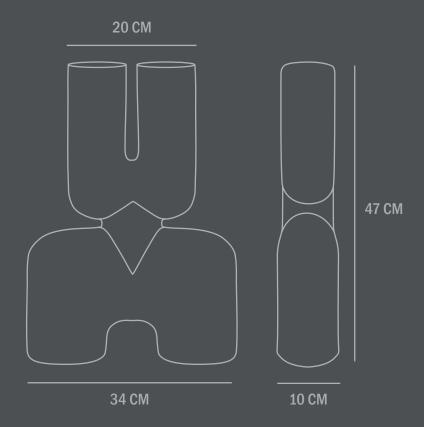

Type: Vase - Indoor

Colour: Bubble White

Material: Ceramic

**Care instructions:** 

Use a soft dry cloth to clean the product.

Do not use household cleaners.

Not waterproof

Dimensions: L34 / W10 / H47 CM