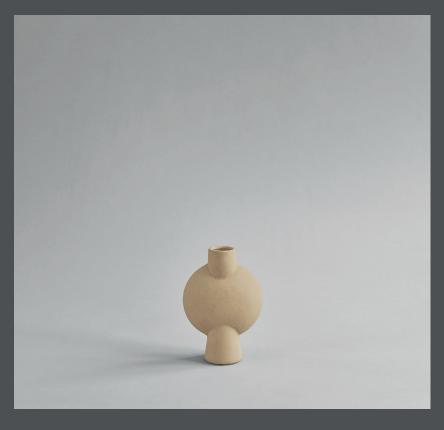

## SPHERE VASE BUBL MINI

The Sphere collection has become synonymous with the visual language and the signature series of 101 Copenhagen.

The series is a family of unique silhouettes and textures gathering in a decorative and sculptural manner. Elegantly sculpted, each vase is finished with an intricate ornate detailing.

Inspired by ancient Chinese vases, a palette of faded earth tones is characteristic of the Sphere collection which was developed in close collaboration with highly skilled ceramists, ensuring the precise contrast between the smooth shapes and sharp edges.

As it is a hand glazed natural product, the colours may vary slightly and while it is not 100% water-proof, a bag for fresh flowers is included.

Designed by Kristian Sofus Hansen & Tommy Hyldahl.

**Product no: 202008** 

Type: Vase - Indoor

Colour: Sand

**Material: Ceramic** 

**Care instructions:** 

Use a soft dry cloth to clean the product.

Do not use household cleaners.

Not waterproof

Dimensions: L13 / W6 / H18 CM