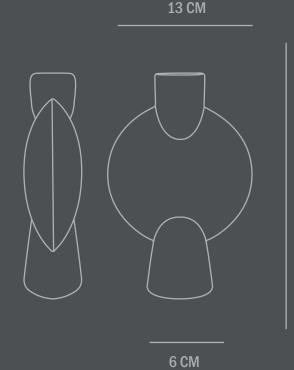

Type: Vase - Indoor

Colour: Sand

**Material: Ceramic** 

**Care instructions:** 

Use a soft dry cloth to clean the product.

Do not use household cleaners.

Not waterproof

Dimensions: L13 / W6 / H18 CM