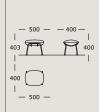

| High resilient, polyurethane foam. Cover of fiber on top.            |                              |
|  | BACK                     | High resilient, polyurethane foam. Cover of fiber on top.            |                              |
|  | COVER                    | Fixed.                                                               |                              |
|  | LEGS                     | Black powder coated steel.                                           |                              |
|  | MAINTENANCE              | For maintenance of fabric and leather, please contact your retailer. |                              |
|  |                          |                                                                      |                              |

## ALOE



Stool