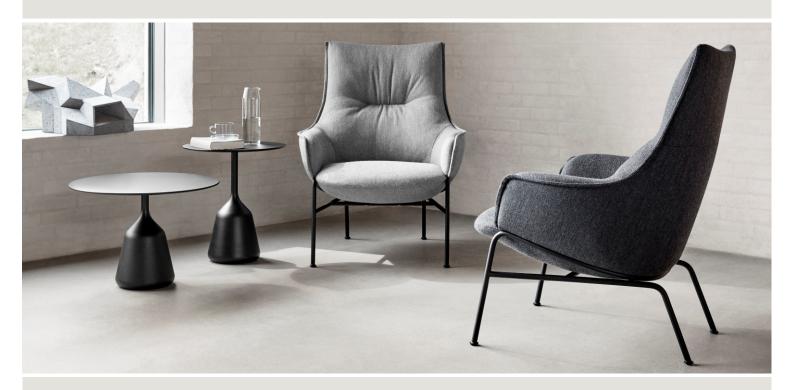

## ALOE

DESIGN BY

NICHETTO STUDIO

|  | TECHNICAL SPECIFICATIONS | 400 mm                                                               | 520 mm<br>935 mm<br>• 790 mm |
|--|--------------------------|----------------------------------------------------------------------|------------------------------|
|  | STRUCTURE INTERIOR       | Frame made of steel, solid wood and MDF with webbing spring system.  |                              |
|  | SEAT CUSHION             | High resilient, polyurethane foam. Cover of fiber on top.            |                              |
|  | BACK                     | High resilient, polyurethane foam. Cover of fiber on top.            |                              |
|  | COVER                    | Fixed.                                                               |                              |
|  | LEGS                     | Black powder coated steel.                                           |                              |
|  | MAINTENANCE              | For maintenance of fabric and leather, please contact your retailer. |                              |
|  |                          |                                                                      |                              |