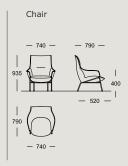

## ALOE

DESIGN BY

NICHETTO STUDIO

|  | TECHNICAL SPECIFICATIONS | 400 mm                                                               | 520 mm<br>935 mm<br>• 790 mm |
|--|--------------------------|----------------------------------------------------------------------|------------------------------|
|  | STRUCTURE INTERIOR       | Frame made of steel, solid wood and MDF with webbing spring system.  |                              |
|  | SEAT CUSHION             | High resilient, polyurethane foam. Cover of fiber on top.            |                              |
|  | BACK                     | High resilient, polyurethane foam. Cover of fiber on top.            |                              |
|  | COVER                    | Fixed.                                                               |                              |
|  | LEGS                     | Black powder coated steel.                                           |                              |
|  | MAINTENANCE              | For maintenance of fabric and leather, please contact your retailer. |                              |
|  |                          |                                                                      |                              |