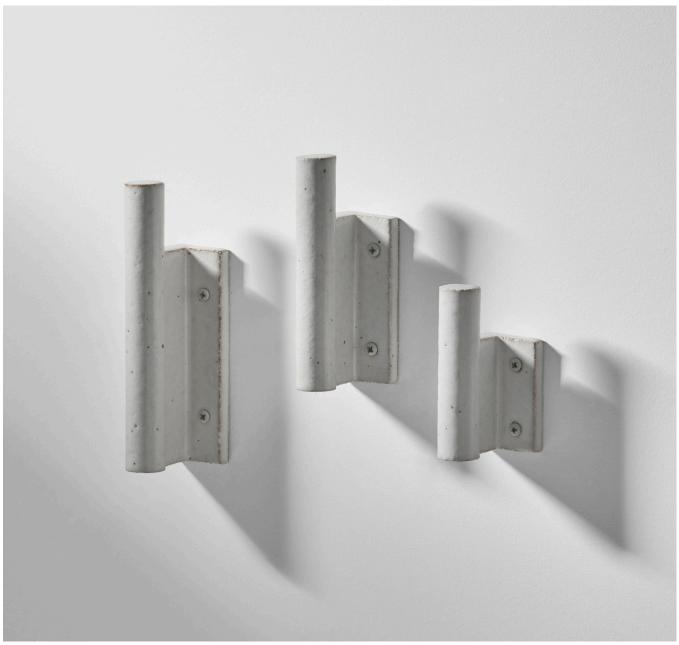

## Wall Hook

Wall Hook, Large, Medium, Small – Speckled White

Anchor's classic wall hook range is hand crafted architectural hardware designed to enhance the sensory experience and small tactile details of interior and exterior spaces. The hardware collection includes a range of geometric ceramic forms in different size formats; 8820, 12420 and 15420. The hooks are available in glazed and unglazed surface finishes. All pieces are supplied with stainless steel fixings, powder coated to colour match the surface finish.

## Wall Hook

| Design     | Bruce Rowe for Anchor                                |                                                                                                             |                                                |
|------------|------------------------------------------------------|-------------------------------------------------------------------------------------------------------------|------------------------------------------------|
| Type       | Wall Hook                                            |                                                                                                             |                                                |
| Material   | Extruded ceramic                                     |                                                                                                             |                                                |
| Fixing     | Pan head · phillips slot · 304 grade stainless steel |                                                                                                             |                                                |
|            |                                                      | Approximate Size                                                                                            | Maximum Weight Capacity                        |
| Wall Mount | 8820 Small                                           | 86mm tall × 55mm deep ×<br>35mm wide                                                                        | 4.0 KG                                         |
|            | 12420 Medium                                         | 124mm tall × $55$ mm deep × $35$ mm wide                                                                    | 4.0 KG                                         |
|            | 15420 Large                                          | 155mm tall $\times$ 55mm deep $\times$ 35mm wide                                                            | 4.0 KG                                         |
|            | Wall fixings                                         | Pan head $\cdot$ phillips slot $\cdot$ 304 grade stainless steel Powder coated head $\cdot$ 6G $\cdot$ 38mm |                                                |
|            | Stock Type                                           | Time Frame                                                                                                  | Payment Terms                                  |
| Lead Time  | In stock                                             | Dispatch on receipt of full payment                                                                         | Dispatch/collection on receipt of full payment |
|            | Made to order                                        | 4-6 weeks                                                                                                   | Payment in full to trigger production          |