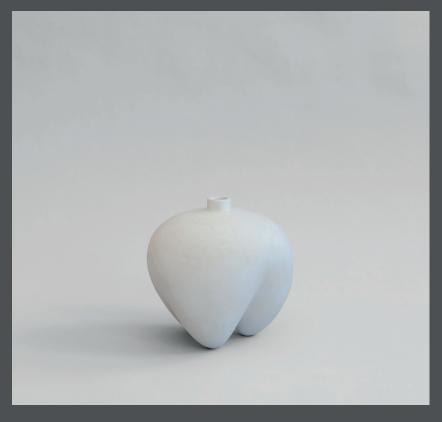

## **SUMO VASE MINI**

Sumo celebrates the human body. As a reference to the Japanese sport Sumo, all vases are voluminous in size and shape, resting on top of narrow pointing legs. All vases have different openings from the traditional narrow vase openings to double openings and deep carved openings.

The Sumo collection looks at the contrast between familiar vase shapes and the addition of more artistic, abstract ideas and details, questioning our individual perceptions of the shape of a vase. The Sumo collection is designed as a stand-alone artistic object yet forming a united family of objects when gathered.

As it is a hand glazed natural product, the colours may vary slightly and as it is not 100% waterproof, a bag for fresh flowers is included.

Designed by Kristian Sofus Hansen & Tommy Hyldahl.

**Product no: 213016** 

Type: Vase - Indoor

**Colour: Bone White** 

**Material: Ceramic** 

**Care instructions:** 

Use a soft dry cloth to clean the product.

Do not use household cleaners.

Not waterproof

**Dimensions: L26,5 / W26 / H26 CM** 