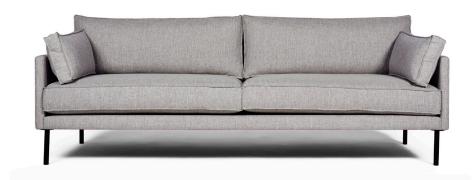

#### STRUCTURE INTERIOR

Frame made of solid wood and MDF with webbing, nozag spring system.

## STRUCTURE PADDING

High resilient variable density polyurethane foam.

#### SEAT

High resilient variable density polyurethane foam. Cover of fibre-fill on top.

#### BACK

Down/feather & ball fibres in a downproof cambric and divided into channels.

### COVER

Fixed.

#### LEGS

Black powder coated steel legs.