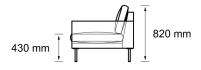

# 144



# TECHNICAL SPECIFICATIONS

#### STRUCTURE INTERIOR

Frame made of solid wood and MDF with webbing, nozag spring system.

## STRUCTURE PADDING

High resilient variable density polyurethane foam.

#### SEAT

High resilient variable density polyurethane foam. Cover of fibre-fill on top.

#### BACK

Down/feather & ball fibres in a downproof cambric and divided into channels.

### COVER

Fixed.

#### LEGS

Black powder coated steel legs.

### MAINTENANCE

We recommend shaking and fluffing-up the cushions regularly to maintain the shape. This should be done after removing the cushions from the structure for improved air circulation. For maintenance of fabric and leather, please contact your retailer.

# Wendelbo SEA 150

# 144