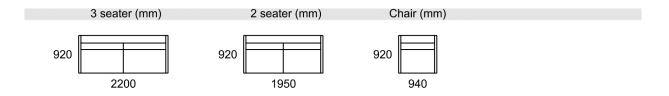

# 144



# TECHNICAL SPECIFICATIONS

#### STRUCTURE INTERIOR

Frame made of solid wood and MDF with webbing, nozag spring system.

## STRUCTURE PADDING

High resilient variable density polyurethane foam.

#### SEAT

High resilient variable density polyurethane foam. Cover of fibre-fill on top.

#### BACK

Down/feather & ball fibres in a downproof cambric and divided into channels.

### COVER

Fixed.

#### LEGS

Black powder coated steel legs.

### MAINTENANCE

We recommend shaking and fluffing-up the cushions regularly to maintain the shape. This should be done after removing the cushions from the structure for improved air circulation. For maintenance of fabric and leather, please contact your retailer.

# Wendelbo SEA 150

# 144